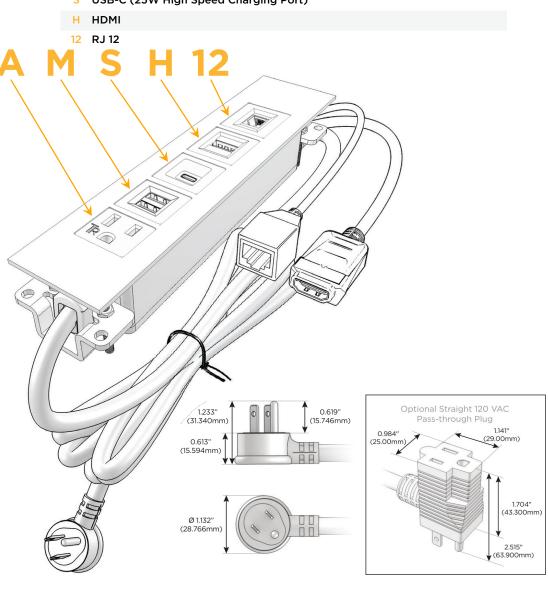

### **Module/Port Options:**

- **Tamper Resistant AC Receptacle**
- USB-A & USB-C (20W)
- Double USB-A (Fast Charging Ports 18W)
- **HDMI**
- CAT 6
- 12 RJ 12
- X Switched AC
- 3-Way Switch (Low Voltage)
- V USB-C (45W High Speed Charging Port)
- USB-C (25W High Speed Charging Port)
- R Switched AC (Rocker Switch)
- D **Dimmer Switch**

### Plug:

Supplied with Low Profile Flat 45° Angle 120 VAC

Optional Standard Straight 120 VAC Plug

Optional Straight 120 VAC Pass-through Plug

- CLEAN, COMPACT DESIGN
- **STREAMLINED**
- LOW PROFILE
- SIDE-EXITING CORDS
- **PLUG & PLAY**
- 6' AC CORD & PLUG (FLAT PLUG STANDARD)
- **CUSTOMIZABLE CONFIGURATIONS AND FINISHES**
- **UL LISTED FOR MOUNTING IN FURNITURE**
- 15A

# Modules/Ports:

- A Tamper Resistant AC Receptacle
- S USB-C (25W High Speed Charging Port)

Double USB-A (Fast Charging Ports - 18W)

LISTED