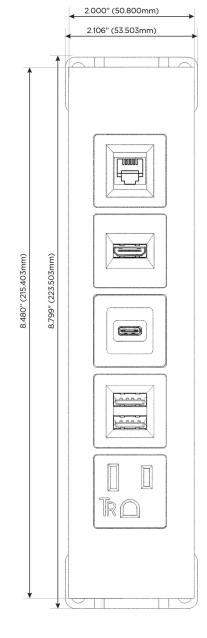

### **Module/Port Options:**

- **Tamper Resistant AC Receptacle**
- USB-A & USB-C (20W)
- Double USB-A (Fast Charging Ports 18W)
- **HDMI**
- CAT 6
- 12 RJ 12
- X Switched AC
- 3-Way Switch (Low Voltage)
- V USB-C (45W High Speed Charging Port)
- USB-C (25W High Speed Charging Port)
- R Switched AC (Rocker Switch)
- D **Dimmer Switch**

# Modules/Ports:

- A Tamper Resistant AC Receptacle
- S USB-C (25W High Speed Charging Port)

Double USB-A (Fast Charging Ports - 18W)

LISTED