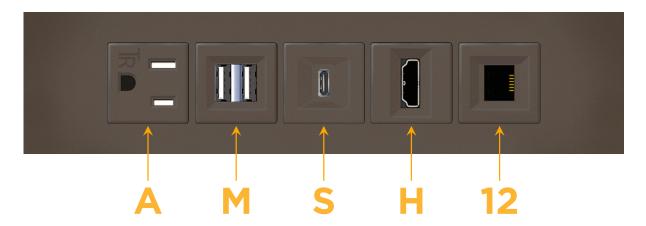

### **Module/Port Options:**

- **Tamper Resistant AC Receptacle**
- USB-A & USB-C (20W)
- Double USB-A (Fast Charging Ports 18W)
- **HDMI**
- CAT 6
- 12 RJ 12
- X Switched AC
- 3-Way Switch (Low Voltage)
- V USB-C (45W High Speed Charging Port)
- USB-C (25W High Speed Charging Port)
- R Switched AC (Rocker Switch)
- D **Dimmer Switch**

# Modules/Ports:

- A Tamper Resistant AC Receptacle
- S USB-C (25W High Speed Charging Port)

Double USB-A (Fast Charging Ports - 18W)

LISTED