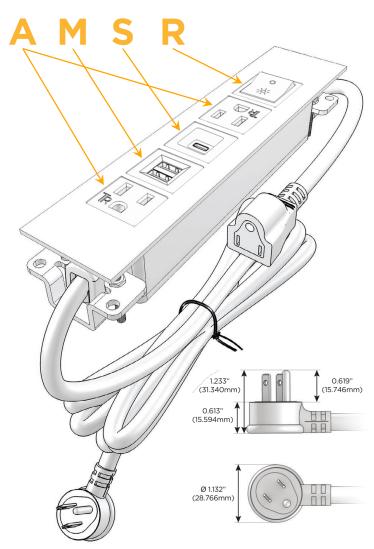

#### Plug:

Supplied with Low Profile Flat 45° Angle 120 VAC Plug

Optional Standard Straight 120 VAC Plug

Optional Straight 120 VAC Pass-through Plug

- CLEAN, COMPACT DESIGN
- STREAMLINED
- LOW PROFILE
- SIDE-EXITING CORDS
- PLUG & PLAY
- 6' AC CORD & PLUG (FLAT PLUG STANDARD)
- CUSTOMIZABLE CONFIGURATIONS AND FINISHES
- UL LISTED FOR MOUNTING IN FURNITURE
- 15A