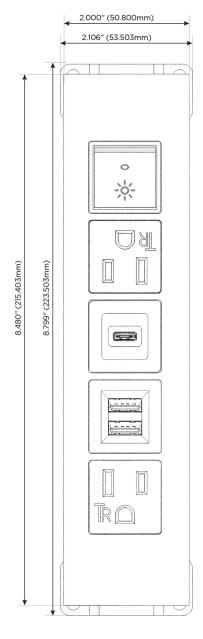

#### **Module/Port Options:**

- A Tamper Resistant AC Receptacle
- E USB-A & USB-C (20W)
- M Double USB-A (Fast Charging Ports 18W)
- H HDMI
- 6 CAT 6
- 12 RJ 12
- X Switched AC
- Y 3-Way Switch (Low Voltage)
- V USB-C (45W High Speed Charging Port)
- S USB-C (25W High Speed Charging Port)
- R Switched AC (Rocker Switch)
- **D** Dimmer Switch

## **Modules/Ports:**

- **Tamper Resistant AC Receptacle**
- Double USB-A (Fast Charging Ports 18W)
- USB-C (25W High Speed Charging Port)
- Switched AC (Rocker Switch)

LISTED