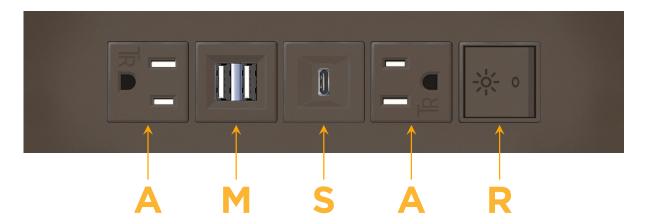

## **Modules/Ports:**

- **Tamper Resistant AC Receptacle**
- Double USB-A (Fast Charging Ports 18W)
- USB-C (25W High Speed Charging Port)
- Switched AC (Rocker Switch)

LISTED