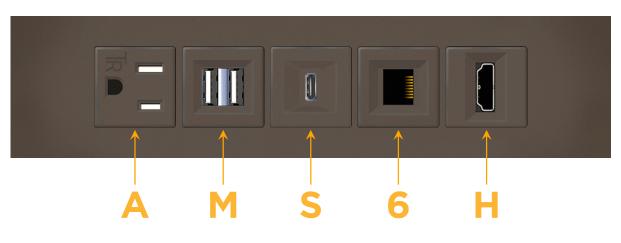

## **BS:** Module/Port Options:

- A Tamper Resistant AC Receptacle
- E USB-A & USB-C (20W)
- M Double USB-A (Fast Charging Ports 18W)
- H HDMI
- 6 CAT 6
- 12 RJ 12
- X Switched AC
- Y 3-Way Switch (Low Voltage)
- V USB-C (45W High Speed Charging Port)
- S USB-C (25W High Speed Charging Port)
- R Switched AC (Rocker Switch)
- D Dimmer Switch