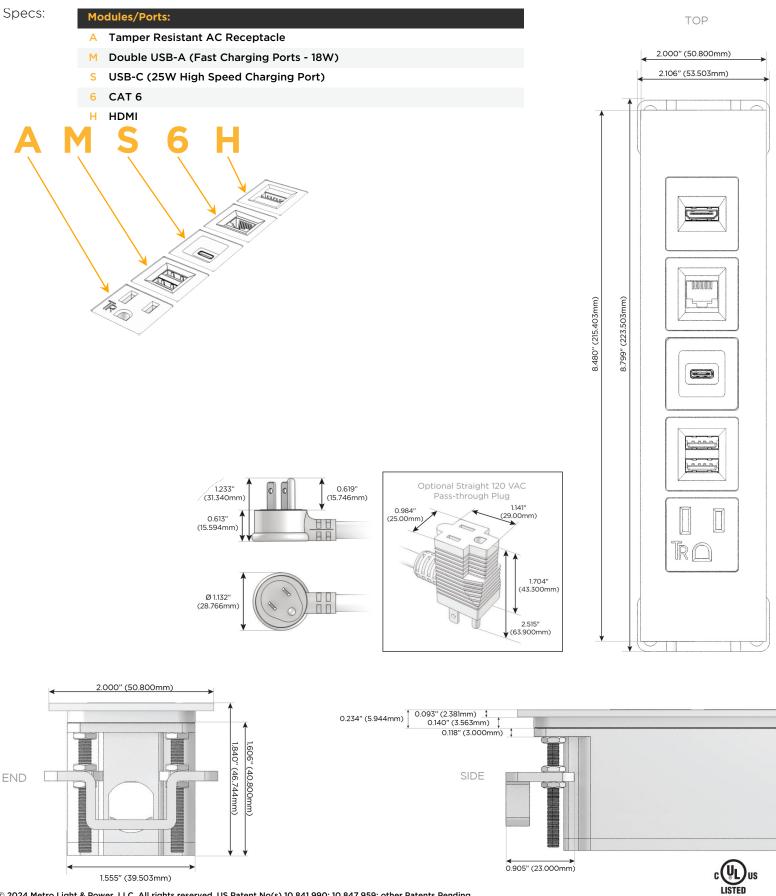

## **BS:** Module/Port Options:

- A Tamper Resistant AC Receptacle
- E USB-A & USB-C (20W)
- M Double USB-A (Fast Charging Ports 18W)
- H HDMI
- 6 CAT 6
- 12 RJ 12
- X Switched AC
- Y 3-Way Switch (Low Voltage)
- V USB-C (45W High Speed Charging Port)
- S USB-C (25W High Speed Charging Port)
- R Switched AC (Rocker Switch)
- D Dimmer Switch

### Plug:

Supplied with Low Profile Flat 45° Angle 120 VAC Plug

- Optional Standard Straight 120 VAC Plug
- Optional Straight 120 VAC Pass-through Plug

- CLEAN, COMPACT DESIGN
- STREAMLINED
- LOW PROFILE
- SIDE-EXITING CORDS
- PLUG & PLAY
- 6' AC CORD & PLUG (FLAT PLUG STANDARD)
- CUSTOMIZABLE CONFIGURATIONS AND FINISHES
- UL LISTED FOR MOUNTING IN FURNITURE
- 15A