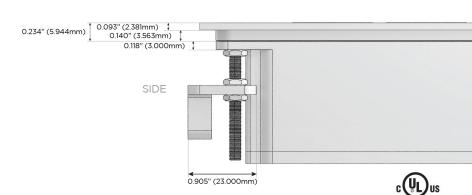

Charging Port)
- R Switched AC (Rocker Switch)
- D **Dimmer Switch**

### Plug:

Supplied with Low Profile Flat 45° Angle 120 VAC

Optional Standard Straight 120 VAC Plug

Optional Straight 120 VAC Pass-through Plug

- CLEAN, COMPACT DESIGN
- **STREAMLINED**
- LOW PROFILE
- SIDE-EXITING CORDS
- **PLUG & PLAY**
- 6' AC CORD & PLUG (FLAT PLUG STANDARD)
- **CUSTOMIZABLE CONFIGURATIONS AND FINISHES**
- **UL LISTED FOR MOUNTING IN FURNITURE**
- 15A





Specs:

### AC POWER & DATA CONNECTIVITY SOLUTION

M-POWER-5TRZ-AMMAX-RZATP

Distributed by



Mormax Company, Inc.
8 Westchester Plaza

Elmsford, NY 10523

914-699-0101

 $\searrow$ 

sales@mormax.com

mormax.com

TOP

## **Modules/Ports:**

- A Tamper Resistant AC Receptacle
- M Double USB-A (Fast Charging Ports 18W)
- X Switched AC