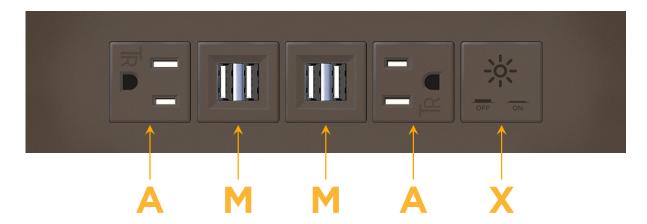

## **Modules/Ports:**

- A Tamper Resistant AC Receptacle
- M Double USB-A (Fast Charging Ports 18W)
- X Switched AC