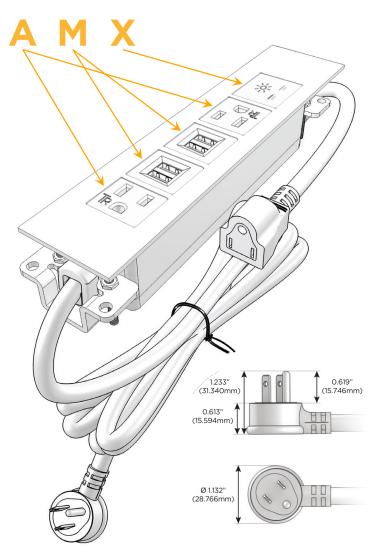

# **Module/Port Options:**

- **Tamper Resistant AC Receptacle**
- USB-A & USB-C (20W)
- Double USB-A (Fast Charging Ports 18W)
- **HDMI**
- CAT 6
- 12 RJ 12
- X Switched AC
- 3-Way Switch (Low Voltage)
- V USB-C (45W High Speed Charging Port)
- USB-C (25W High Speed Charging Port)
- R Switched AC (Rocker Switch)
- D **Dimmer Switch**

## **Modules/Ports:**

- A Tamper Resistant AC Receptacle
- M Double USB-A (Fast Charging Ports 18W)
- X Switched AC