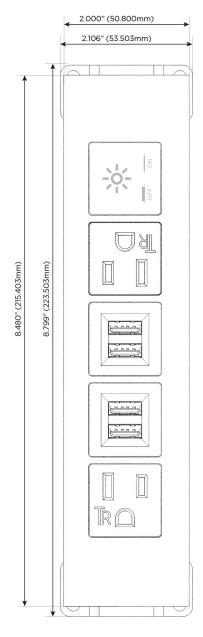

# **Module/Port Options:**

- **Tamper Resistant AC Receptacle**
- USB-A & USB-C (20W)
- Double USB-A (Fast Charging Ports 18W)
- **HDMI**
- CAT 6
- 12 RJ 12
- X Switched AC
- 3-Way Switch (Low Voltage)
- V USB-C (45W High Speed Charging Port)
- USB-C (25W High Speed Charging Port)
- R Switched AC (Rocker Switch)
- D **Dimmer Switch**

## **Modules/Ports:**

- A Tamper Resistant AC Receptacle
- M Double USB-A (Fast Charging Ports 18W)
- X Switched AC