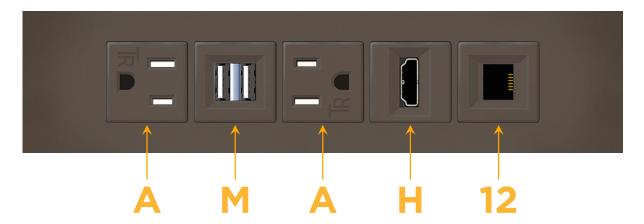

### **Module/Port Options:**

- A Tamper Resistant AC Receptacle
- E USB-A & USB-C (20W)
- M Double USB-A (Fast Charging Ports 18W)
- H HDMI
- 6 CAT 6
- 12 RJ 12
- X Switched AC
- Y 3-Way Switch (Low Voltage)
- V USB-C (45W High Speed Charging Port)
- S USB-C (25W High Speed Charging Port)
- R Switched AC (Rocker Switch)
- **D** Dimmer Switch

## Distributed by

Mormax Company, Inc.

8 Westchester Plaza Elmsford, NY 10523

914-699-0101

sales@mormax.com mormax.com

TOP

- **Tamper Resistant AC Receptacle**
- Double USB-A (Fast Charging Ports 18W)
- HDMI
- RJ 12