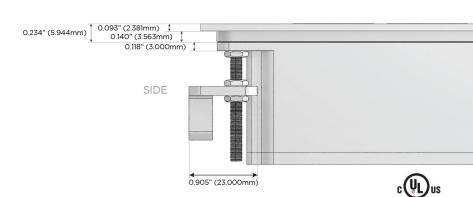

### Plug:

Supplied with Low Profile Flat 45° Angle 120 VAC Plug

Optional Standard Straight 120 VAC Plug

Optional Straight 120 VAC Pass-through Plug

- CLEAN, COMPACT DESIGN
- STREAMLINED
- LOW PROFILE
- SIDE-EXITING CORDS
- PLUG & PLAY
- 6' AC CORD & PLUG (FLAT PLUG STANDARD)
- CUSTOMIZABLE CONFIGURATIONS AND FINISHES
- UL LISTED FOR MOUNTING IN FURNITURE
- 15A