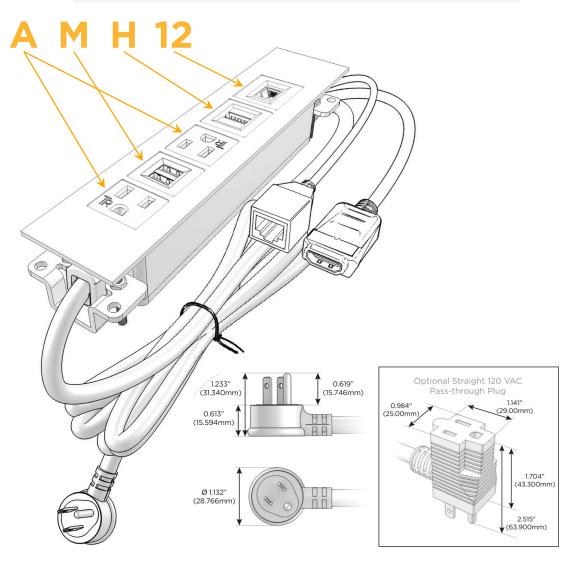

### **Module/Port Options:**

- A Tamper Resistant AC Receptacle
- E USB-A & USB-C (20W)
- M Double USB-A (Fast Charging Ports 18W)
- H HDMI
- 6 CAT 6
- 12 RJ 12
- X Switched AC
- Y 3-Way Switch (Low Voltage)
- V USB-C (45W High Speed Charging Port)
- S USB-C (25W High Speed Charging Port)
- R Switched AC (Rocker Switch)
- **D** Dimmer Switch

### Plug:

Supplied with Low Profile Flat 45° Angle 120 VAC Plug

Optional Standard Straight 120 VAC Plug

Optional Straight 120 VAC Pass-through Plug

- CLEAN, COMPACT DESIGN
- STREAMLINED
- LOW PROFILE
- SIDE-EXITING CORDS
- PLUG & PLAY
- 6' AC CORD & PLUG (FLAT PLUG STANDARD)
- CUSTOMIZABLE CONFIGURATIONS AND FINISHES
- UL LISTED FOR MOUNTING IN FURNITURE
- 15A

### AC POWER & DATA CONNECTIVITY SOLUTION

M-POWER-5TRZ-AMAH12-RZATP