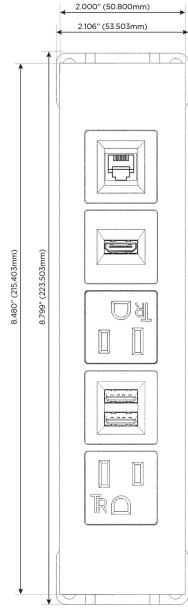

### **Module/Port Options:**

- A Tamper Resistant AC Receptacle
- E USB-A & USB-C (20W)
- M Double USB-A (Fast Charging Ports 18W)
- H HDMI
- 6 CAT 6
- 12 RJ 12
- X Switched AC
- Y 3-Way Switch (Low Voltage)
- V USB-C (45W High Speed Charging Port)
- S USB-C (25W High Speed Charging Port)
- R Switched AC (Rocker Switch)
- **D** Dimmer Switch

## Distributed by

Mormax Company, Inc.

8 Westchester Plaza Elmsford, NY 10523

914-699-0101

sales@mormax.com mormax.com

TOP

- **Tamper Resistant AC Receptacle**
- Double USB-A (Fast Charging Ports 18W)
- HDMI
- RJ 12