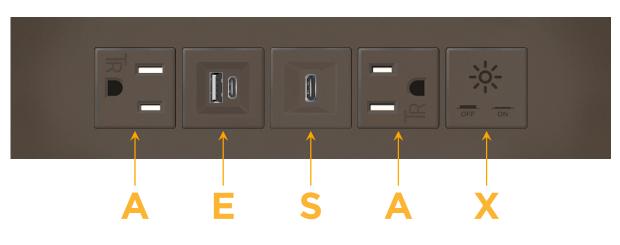

## S: Module/Port Options:

- A Tamper Resistant AC Receptacle
- E USB-A & USB-C (20W)
- M Double USB-A (Fast Charging Ports 18W)
- H HDMI
- 6 CAT 6
- 12 RJ 12
- X Switched AC
- Y 3-Way Switch (Low Voltage)
- V USB-C (45W High Speed Charging Port)
- S USB-C (25W High Speed Charging Port)
- R Switched AC (Rocker Switch)
- D Dimmer Switch