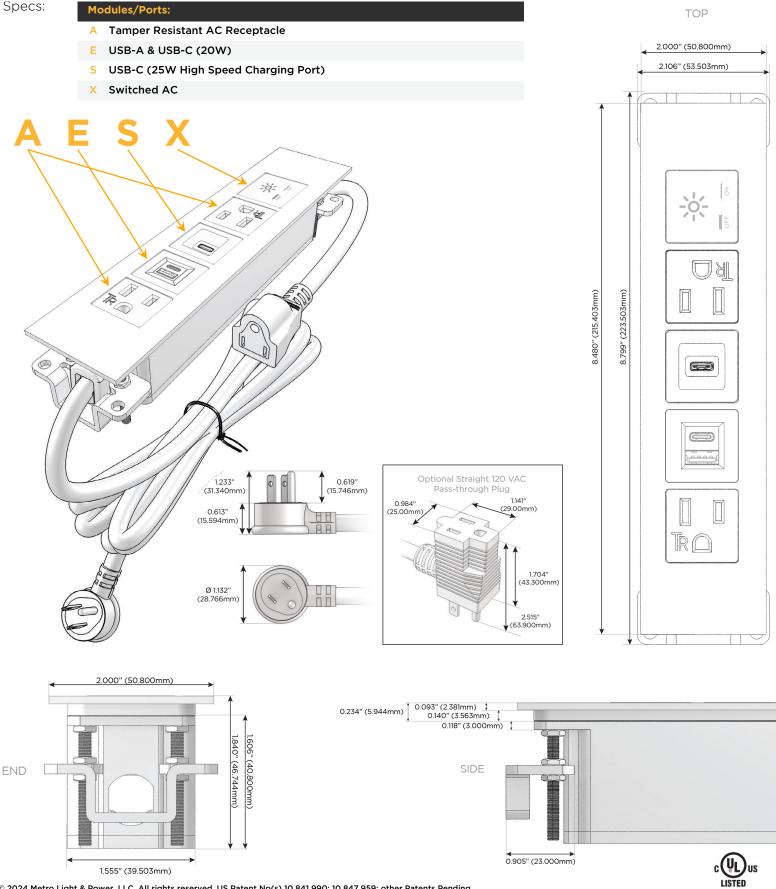

## S: Module/Port Options:

- A Tamper Resistant AC Receptacle
- E USB-A & USB-C (20W)
- M Double USB-A (Fast Charging Ports 18W)
- H HDMI
- 6 CAT 6
- 12 RJ 12
- X Switched AC
- Y 3-Way Switch (Low Voltage)
- V USB-C (45W High Speed Charging Port)
- S USB-C (25W High Speed Charging Port)
- R Switched AC (Rocker Switch)
- D Dimmer Switch

#### Plug:

Supplied with Low Profile Flat 45° Angle 120 VAC Plug

- Optional Standard Straight 120 VAC Plug
- Optional Straight 120 VAC Pass-through Plug

- CLEAN, COMPACT DESIGN
- STREAMLINED
- LOW PROFILE
- SIDE-EXITING CORDS
- PLUG & PLAY
- 6' AC CORD & PLUG (FLAT PLUG STANDARD)
- CUSTOMIZABLE CONFIGURATIONS AND FINISHES
- UL LISTED FOR MOUNTING IN FURNITURE
- 15A