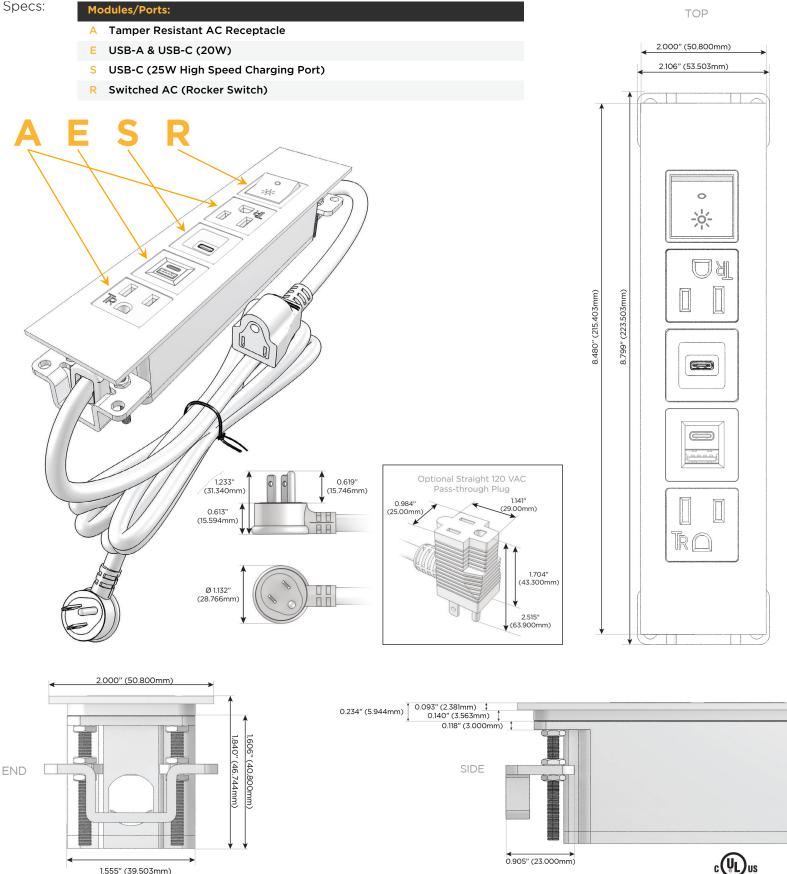

## S: Module/Port Options:

- A Tamper Resistant AC Receptacle
- E USB-A & USB-C (20W)
- M Double USB-A (Fast Charging Ports 18W)
- H HDMI
- 6 CAT 6
- 12 RJ 12
- X Switched AC
- Y 3-Way Switch (Low Voltage)
- V USB-C (45W High Speed Charging Port)
- S USB-C (25W High Speed Charging Port)
- R Switched AC (Rocker Switch)
- D Dimmer Switch

#### Plug:

Supplied with Low Profile Flat 45° Angle 120 VAC Plug

- Optional Standard Straight 120 VAC Plug
- Optional Straight 120 VAC Pass-through Plug

- CLEAN, COMPACT DESIGN
- STREAMLINED
- LOW PROFILE
- SIDE-EXITING CORDS
- PLUG & PLAY
- 6' AC CORD & PLUG (FLAT PLUG STANDARD)
- CUSTOMIZABLE CONFIGURATIONS AND FINISHES
- UL LISTED FOR MOUNTING IN FURNITURE
- 15A