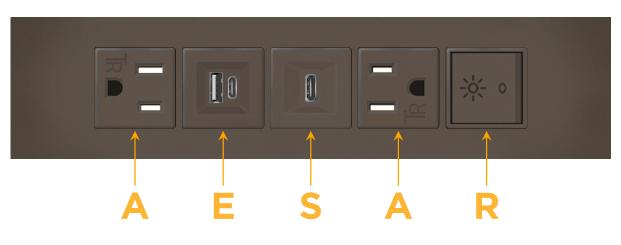

# M-POWER-5TRZ-AESAR-RZATP

able M-POWER-5TRZ-AESAR-R

## S: Module/Port Options:

- A Tamper Resistant AC Receptacle
- E USB-A & USB-C (20W)
- M Double USB-A (Fast Charging Ports 18W)
- H HDMI
- 6 CAT 6
- 12 RJ 12
- X Switched AC
- Y 3-Way Switch (Low Voltage)
- V USB-C (45W High Speed Charging Port)
- S USB-C (25W High Speed Charging Port)
- R Switched AC (Rocker Switch)
- D Dimmer Switch