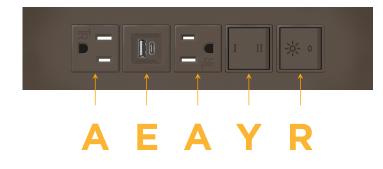

#### **Module/Port Options:**

- Α **Tamper Resistant AC Receptacle**
- USB-A & USB-C (20W) E
- Double USB-A (Fast Charging Ports 18W) M
- н HDMI
- CAT 6 6
- 12 RJ 12
- X Switched AC
- 3-Way Switch (Low Voltage) Y
- USB-C (45W High Speed Charging Port) V
- USB-C (25W High Speed Charging Port) S
- Switched AC (Rocker Switch) R
- D **Dimmer Switch**