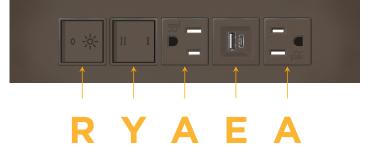

#### **Module/Port Options:**

- Α **Tamper Resistant AC Receptacle**
- USB-A & USB-C (20W) E
- Double USB-A (Fast Charging Ports 18W) M
- н HDMI
- CAT 6 6
- 12 RJ 12
- X Switched AC
- 3-Way Switch (Low Voltage) Y
- USB-C (45W High Speed Charging Port) V
- USB-C (25W High Speed Charging Port) S
- Switched AC (Rocker Switch) R
- D **Dimmer Switch**