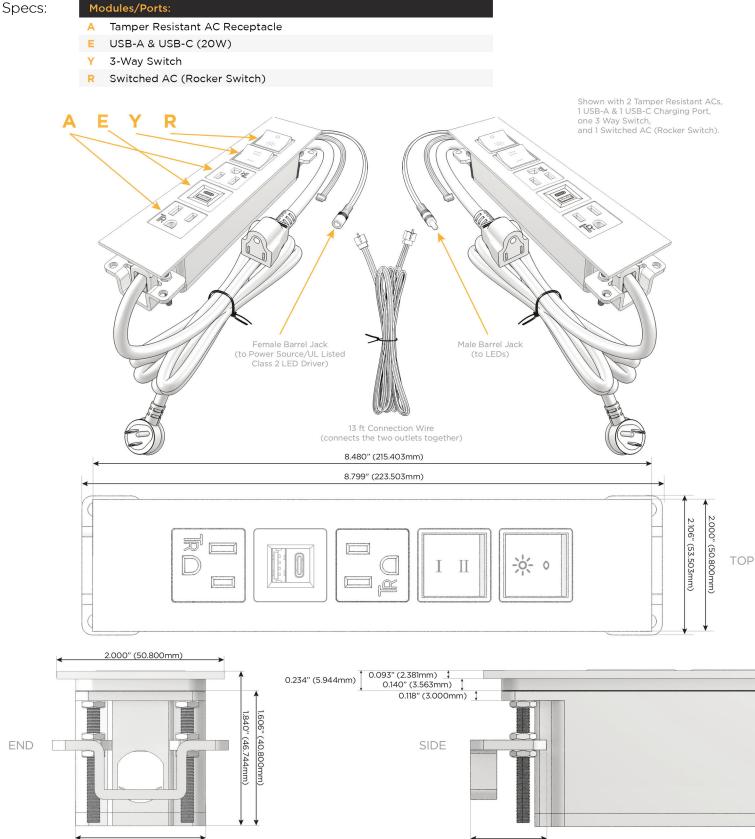

#### **Module/Port Options:**

- Α **Tamper Resistant AC Receptacle**
- USB-A & USB-C (20W) E
- Double USB-A (Fast Charging Ports 18W) M
- н HDMI
- CAT 6 6
- 12 RJ 12
- X Switched AC
- 3-Way Switch (Low Voltage) Y
- USB-C (45W High Speed Charging Port) V
- USB-C (25W High Speed Charging Port) S
- Switched AC (Rocker Switch) R
- D **Dimmer Switch**

#### Plug:

Supplied with Low Profile Flat 45° Angle 120 VAC Plug

**Optional Standard Straight 120 VAC Plug** 

**Optional Straight 120 VAC Pass-through Plug** 

- CLEAN, COMPACT DESIGN
- STREAMLINED
- LOW PROFILE
- SIDE-EXITING CORDS
- **PLUG & PLAY**
- 6' AC CORD & PLUG (FLAT PLUG STANDARD)
- CUSTOMIZABLE CONFIGURATIONS AND FINISHES
- **UL LISTED FOR MOUNTING IN FURNITURE**
- 15A

UL LISTED AND APPROVED FOR USE ONLY WITH METRO LIGHT & POWER'S UL LISTED LEDS & CLASS 2 UL LISTED LED DRIVERS