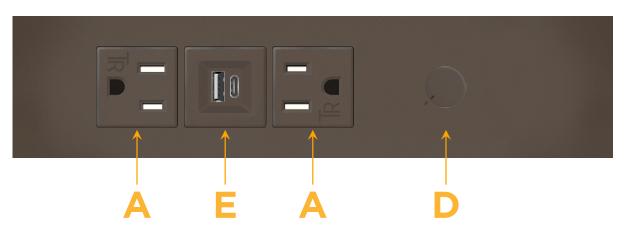

## S: Module/Port Options:

- A Tamper Resistant AC Receptacle
- E USB-A & USB-C (20W)
- M Double USB-A (Fast Charging Ports 18W)
- H HDMI
- 6 CAT 6
- 12 RJ 12
- X Switched AC
- Y 3-Way Switch (Low Voltage)
- V USB-C (45W High Speed Charging Port)
- S USB-C (25W High Speed Charging Port)
- R Switched AC (Rocker Switch)
- D Dimmer Switch