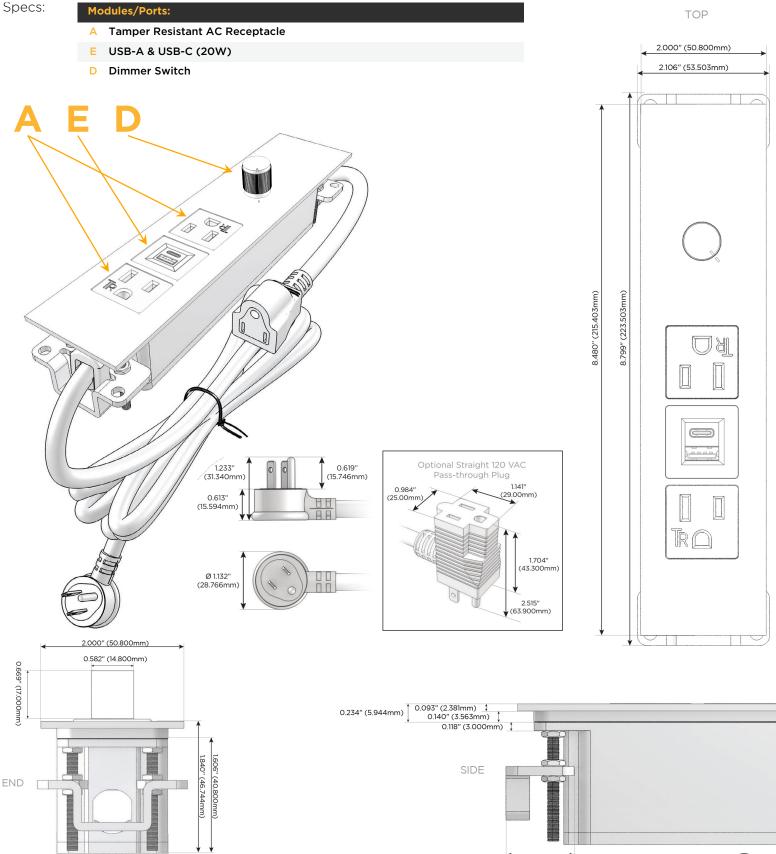

## S: Module/Port Options:

- A Tamper Resistant AC Receptacle
- E USB-A & USB-C (20W)
- M Double USB-A (Fast Charging Ports 18W)
- H HDMI
- 6 CAT 6
- 12 RJ 12
- X Switched AC
- Y 3-Way Switch (Low Voltage)
- V USB-C (45W High Speed Charging Port)
- S USB-C (25W High Speed Charging Port)
- R Switched AC (Rocker Switch)
- D Dimmer Switch

#### Plug:

Supplied with Low Profile Flat 45° Angle 120 VAC Plug

- Optional Standard Straight 120 VAC Plug
- Optional Straight 120 VAC Pass-through Plug

- CLEAN, COMPACT DESIGN
- STREAMLINED
- LOW PROFILE
- SIDE-EXITING CORDS
- PLUG & PLAY
- 6' AC CORD & PLUG (FLAT PLUG STANDARD)
- CUSTOMIZABLE CONFIGURATIONS AND FINISHES
- ETL LISTED FOR MOUNTING IN FURNITURE
- 15A