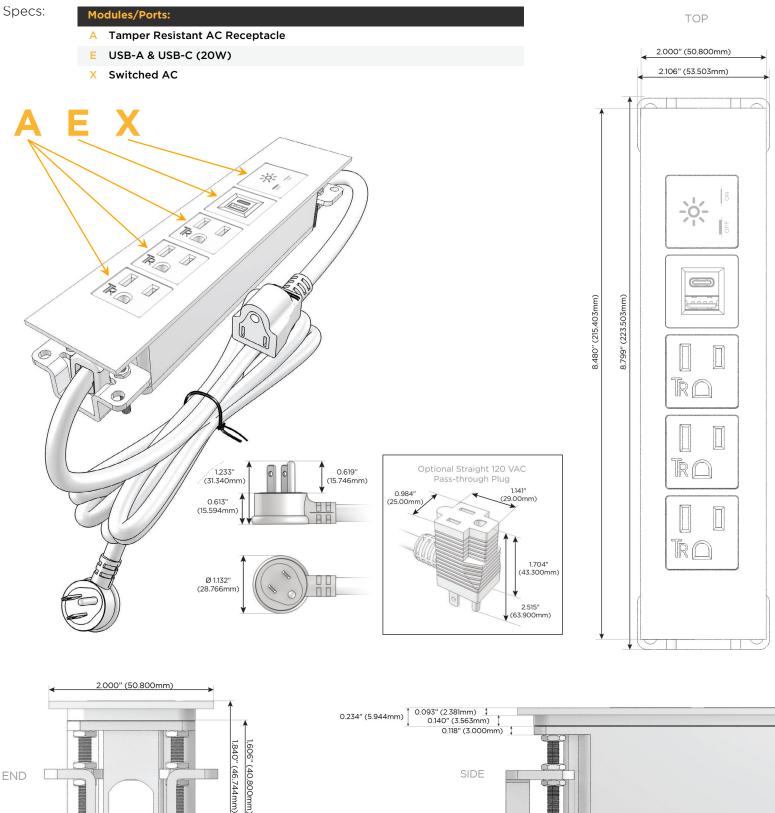

### **BS:** Module/Port Options:

- A Tamper Resistant AC Receptacle
- E USB-A & USB-C (20W)
- M Double USB-A (Fast Charging Ports 18W)
- H HDMI
- 6 CAT 6
- 12 RJ 12
- X Switched AC
- Y 3-Way Switch (Low Voltage)
- V USB-C (45W High Speed Charging Port)
- S USB-C (25W High Speed Charging Port)
- R Switched AC (Rocker Switch)
- D Dimmer Switch

#### Plug:

Supplied with Low Profile Flat 45° Angle 120 VAC Plug

- **Optional Standard Straight 120 VAC Plug**
- Optional Straight 120 VAC Pass-through Plug

- CLEAN, COMPACT DESIGN
- STREAMLINED
- LOW PROFILE
- SIDE-EXITING CORDS
- PLUG & PLAY
- 6' AC CORD & PLUG (FLAT PLUG STANDARD)
- CUSTOMIZABLE CONFIGURATIONS AND FINISHES
- UL LISTED FOR MOUNTING IN FURNITURE
- 15A