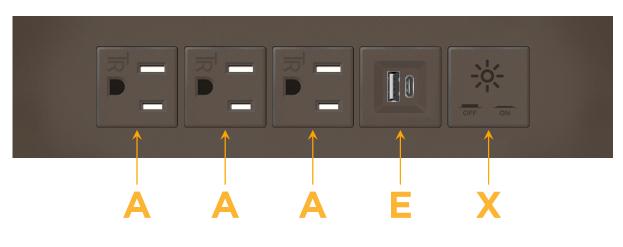

### **BS:** Module/Port Options:

- A Tamper Resistant AC Receptacle
- E USB-A & USB-C (20W)
- M Double USB-A (Fast Charging Ports 18W)
- H HDMI
- 6 CAT 6
- 12 RJ 12
- X Switched AC
- Y 3-Way Switch (Low Voltage)
- V USB-C (45W High Speed Charging Port)
- S USB-C (25W High Speed Charging Port)
- R Switched AC (Rocker Switch)
- D Dimmer Switch