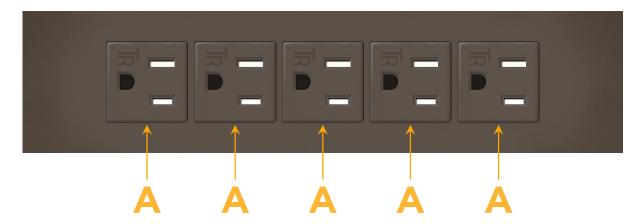

## **Module/Port Options:**

- A Tamper Resistant AC Receptacle
- E USB-A & USB-C (20W)
- M Double USB-A (Fast Charging Ports 18W)
- H HDMI
- 6 CAT 6
- 12 RJ 12
- X Switched AC
- Y 3-Way Switch (Low Voltage)
- V USB-C (45W High Speed Charging Port)
- S USB-C (25W High Speed Charging Port)
- R Switched AC (Rocker Switch)
- **D** Dimmer Switch

sales@mormax.com

mormax.com

TOP

**Modules/Ports:** 

A Tamper Resistant AC Receptacle