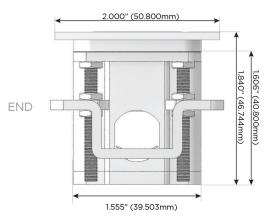

Voltage)
- V USB-C (45W High Speed Charging Port)
- S USB-C (25W High Speed Charging Port)
- R Switched AC (Rocker Switch)
- **D** Dimmer Switch

## Plug:

Supplied with Low Profile Flat 45° Angle 120 VAC Plug

Optional Standard Straight 120 VAC Plug

Optional Straight 120 VAC Pass-through Plug

- CLEAN, COMPACT DESIGN
- STREAMLINED
- LOW PROFILE
- SIDE-EXITING CORDS
- PLUG & PLAY
- 6' AC CORD & PLUG (FLAT PLUG STANDARD)
- CUSTOMIZABLE CONFIGURATIONS AND FINISHES
- UL LISTED FOR MOUNTING IN FURNITURE
- 15A





Specs:

## AC POWER & DATA CONNECTIVITY SOLUTION

M-POWER-5TRZ-AAAAA-RZATP

Distributed by



Mormax Company, Inc.
8 Westchester Plaza

Elmsford, NY 10523

8

914-699-0101

 $\searrow$ 

sales@mormax.com

mormax.com

TOP

**Modules/Ports:** 

A Tamper Resistant AC Receptacle