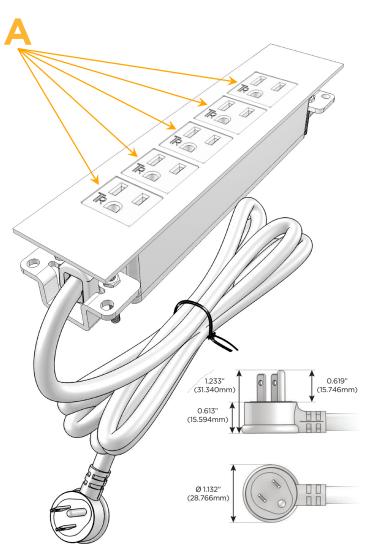

## **Module/Port Options:**

- A Tamper Resistant AC Receptacle
- E USB-A & USB-C (20W)
- M Double USB-A (Fast Charging Ports 18W)
- H HDMI
- 6 CAT 6
- 12 RJ 12
- X Switched AC
- Y 3-Way Switch (Low Voltage)
- V USB-C (45W High Speed Charging Port)
- S USB-C (25W High Speed Charging Port)
- R Switched AC (Rocker Switch)
- **D** Dimmer Switch

## Plug:

Supplied with Low Profile Flat 45° Angle 120 VAC Plug

Optional Standard Straight 120 VAC Plug

Optional Straight 120 VAC Pass-through Plug

- CLEAN, COMPACT DESIGN
- STREAMLINED
- LOW PROFILE
- SIDE-EXITING CORDS
- PLUG & PLAY
- 6' AC CORD & PLUG (FLAT PLUG STANDARD)
- CUSTOMIZABLE CONFIGURATIONS AND FINISHES
- UL LISTED FOR MOUNTING IN FURNITURE
- 15A