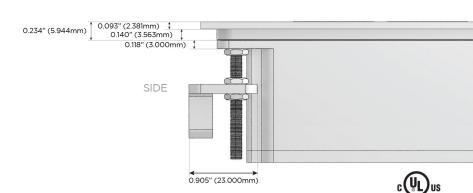

ltage)
- V USB-C (45W High Speed Charging Port)
- S USB-C (25W High Speed Charging Port)
- R Switched AC (Rocker Switch)
- **D** Dimmer Switch

## Plug:

Supplied with Low Profile Flat 45° Angle 120 VAC Plug

Optional Standard Straight 120 VAC Plug

Optional Straight 120 VAC Pass-through Plug

- CLEAN, COMPACT DESIGN
- STREAMLINED
- LOW PROFILE
- SIDE-EXITING CORDS
- PLUG & PLAY
- 6' AC CORD & PLUG (FLAT PLUG STANDARD)
- CUSTOMIZABLE CONFIGURATIONS AND FINISHES
- UL LISTED FOR MOUNTING IN FURNITURE
- 15A





Specs:

## AC POWER & DATA CONNECTIVITY SOLUTION

M-POWER-5TRZ-AAAAA-RZATP

Distributed by



Mormax Company, Inc.
8 Westchester Plaza

Elmsford, NY 10523

8

914-699-0101

 $\searrow$ 

sales@mormax.com

mormax.com

TOP

**Modules/Ports:** 

A Tamper Resistant AC Receptacle