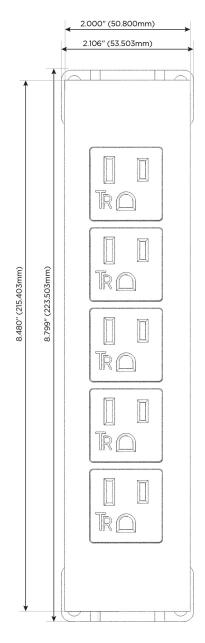

## **Module/Port Options:**

- A Tamper Resistant AC Receptacle
- E USB-A & USB-C (20W)
- M Double USB-A (Fast Charging Ports 18W)
- H HDMI
- 6 CAT 6
- 12 RJ 12
- X Switched AC
- Y 3-Way Switch (Low Voltage)
- V USB-C (45W High Speed Charging Port)
- S USB-C (25W High Speed Charging Port)
- R Switched AC (Rocker Switch)
- **D** Dimmer Switch

## Plug:

Supplied with Low Profile Flat 45° Angle 120 VAC Plug

Optional Standard Straight 120 VAC Plug

Optional Straight 120 VAC Pass-through Plug

- CLEAN, COMPACT DESIGN
- STREAMLINED
- LOW PROFILE
- SIDE-EXITING CORDS
- PLUG & PLAY
- 6' AC CORD & PLUG (FLAT PLUG STANDARD)
- CUSTOMIZABLE CONFIGURATIONS AND FINISHES
- UL LISTED FOR MOUNTING IN FURNITURE
- 15A