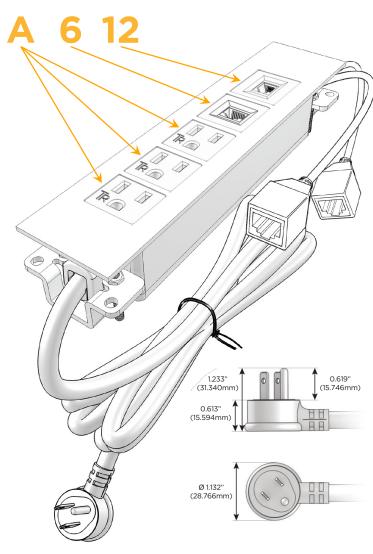

### **Module/Port Options:**

- A Tamper Resistant AC Receptacle
- E USB-A & USB-C (20W)
- M Double USB-A (Fast Charging Ports 18W)
- H HDMI
- 6 CAT 6
- 12 RJ 12
- X Switched AC
- Y 3-Way Switch (Low Voltage)
- V USB-C (45W High Speed Charging Port)
- S USB-C (25W High Speed Charging Port)
- R Switched AC (Rocker Switch)
- **D** Dimmer Switch

### Plug:

Supplied with Low Profile Flat 45° Angle 120 VAC Plug

Optional Standard Straight 120 VAC Plug

Optional Straight 120 VAC Pass-through Plug

- CLEAN, COMPACT DESIGN
- STREAMLINED
- LOW PROFILE
- SIDE-EXITING CORDS
- PLUG & PLAY
- 6' AC CORD & PLUG (FLAT PLUG STANDARD)
- CUSTOMIZABLE CONFIGURATIONS AND FINISHES
- UL LISTED FOR MOUNTING IN FURNITURE
- 15A