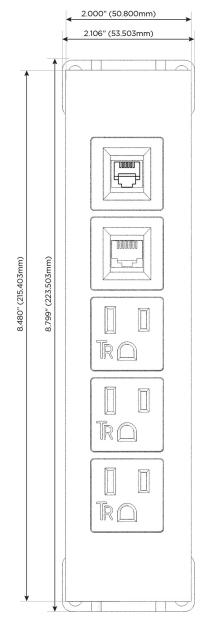

### **Module/Port Options:**

- A Tamper Resistant AC Receptacle
- E USB-A & USB-C (20W)
- M Double USB-A (Fast Charging Ports 18W)
- H HDMI
- 6 CAT 6
- 12 RJ 12
- X Switched AC
- Y 3-Way Switch (Low Voltage)
- V USB-C (45W High Speed Charging Port)
- S USB-C (25W High Speed Charging Port)
- R Switched AC (Rocker Switch)
- **D** Dimmer Switch

**Tamper Resistant AC Receptacle** 

CAT 6

**RJ 12** 