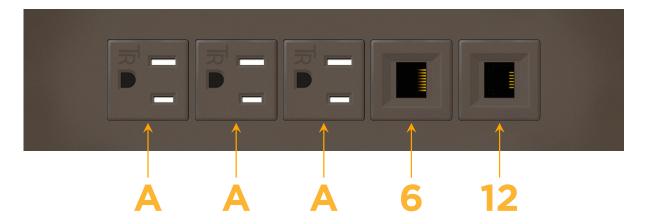

### **Module/Port Options:**

- A Tamper Resistant AC Receptacle
- E USB-A & USB-C (20W)
- M Double USB-A (Fast Charging Ports 18W)
- H HDMI
- 6 CAT 6
- 12 RJ 12
- X Switched AC
- Y 3-Way Switch (Low Voltage)
- V USB-C (45W High Speed Charging Port)
- S USB-C (25W High Speed Charging Port)
- R Switched AC (Rocker Switch)
- **D** Dimmer Switch

**Tamper Resistant AC Receptacle** 

CAT 6

**RJ 12** 