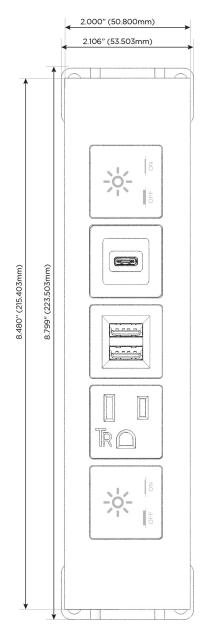

#### **Module/Port Options:**

- A Tamper Resistant AC Receptacle
- E USB-A & USB-C (20W)
- M Double USB-A (Fast Charging Ports 18W)
- H HDMI
- 6 CAT 6
- 12 RJ 12
- X Switched AC
- Y 3-Way Switch (Low Voltage)
- V USB-C (45W High Speed Charging Port)
- S USB-C (25W High Speed Charging Port)
- R Switched AC (Rocker Switch)
- **D** Dimmer Switch

## **Modules/Ports:**

- Switched AC
- **Tamper Resistant AC Receptacle**
- Double USB-A (Fast Charging Ports 18W)
- USB-C (25W High Speed Charging Port)

LISTED