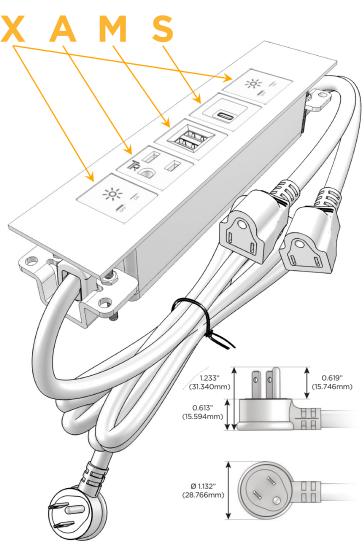

#### Plug:

Supplied with Low Profile Flat 45° Angle 120 VAC Plug

Optional Standard Straight 120 VAC Plug

Optional Straight 120 VAC Pass-through Plug

- CLEAN, COMPACT DESIGN
- STREAMLINED
- LOW PROFILE
- SIDE-EXITING CORDS
- PLUG & PLAY
- 6' AC CORD & PLUG (FLAT PLUG STANDARD)
- CUSTOMIZABLE CONFIGURATIONS AND FINISHES
- UL LISTED FOR MOUNTING IN FURNITURE
- 15A