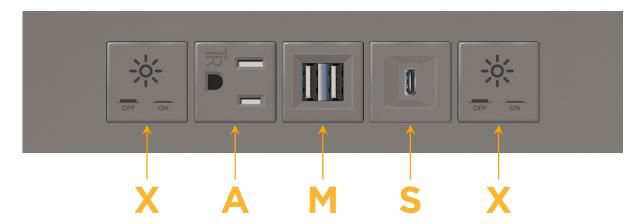

#### **Module/Port Options:**

- A Tamper Resistant AC Receptacle
- E USB-A & USB-C (20W)
- M Double USB-A (Fast Charging Ports 18W)
- H HDMI
- 6 CAT 6
- 12 RJ 12
- X Switched AC
- Y 3-Way Switch (Low Voltage)
- V USB-C (45W High Speed Charging Port)
- S USB-C (25W High Speed Charging Port)
- R Switched AC (Rocker Switch)
- **D** Dimmer Switch

## **Modules/Ports:**

- Switched AC
- **Tamper Resistant AC Receptacle**
- Double USB-A (Fast Charging Ports 18W)
- USB-C (25W High Speed Charging Port)

LISTED