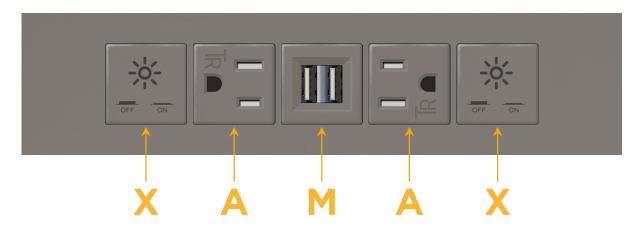

# Specs: Modules/Ports:

- X Switched AC
- A Tamper Resistant AC Receptacle
- M Double USB-A (Fast Charging Ports 18W)

LISTED