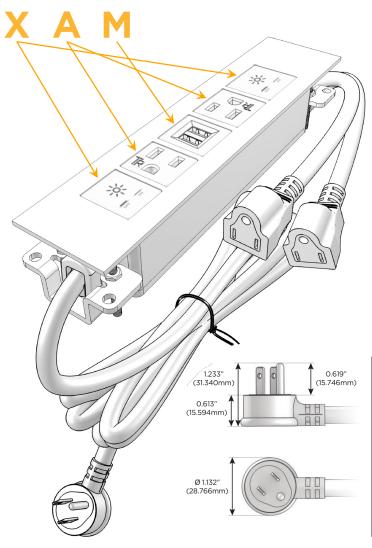

### Plug:

Supplied with Low Profile Flat 45° Angle 120 VAC

Optional Standard Straight 120 VAC Plug

Optional Straight 120 VAC Pass-through Plug

- CLEAN, COMPACT DESIGN
- **STREAMLINED**
- LOW PROFILE
- SIDE-EXITING CORDS
- **PLUG & PLAY**
- 6' AC CORD & PLUG (FLAT PLUG STANDARD)
- **CUSTOMIZABLE CONFIGURATIONS AND FINISHES**
- **UL LISTED FOR MOUNTING IN FURNITURE**
- 15A

# Specs: Modules/Ports:

- X Switched AC
- A Tamper Resistant AC Receptacle
- M Double USB-A (Fast Charging Ports 18W)

LISTED