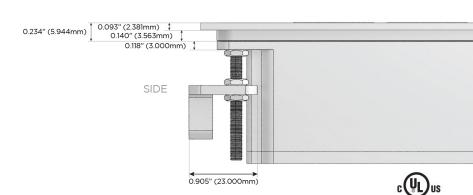

### Plug:

Supplied with Low Profile Flat 45° Angle 120 VAC

Optional Standard Straight 120 VAC Plug

Optional Straight 120 VAC Pass-through Plug

- CLEAN, COMPACT DESIGN
- **STREAMLINED**
- LOW PROFILE
- SIDE-EXITING CORDS
- **PLUG & PLAY**
- 6' AC CORD & PLUG (FLAT PLUG STANDARD)
- **CUSTOMIZABLE CONFIGURATIONS AND FINISHES**
- **UL LISTED FOR MOUNTING IN FURNITURE**
- 15A