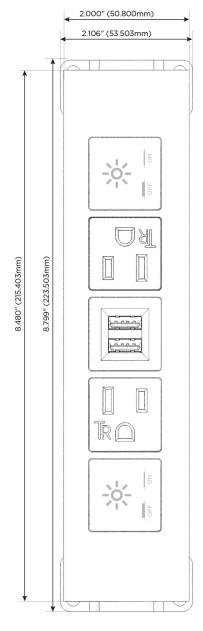

#### **Module/Port Options:**

- **Tamper Resistant AC Receptacle**
- USB-A & USB-C (20W)
- Double USB-A (Fast Charging Ports 18W)
- **HDMI**
- CAT 6
- 12 RJ 12
- X Switched AC
- 3-Way Switch (Low Voltage)
- V USB-C (45W High Speed Charging Port)
- USB-C (25W High Speed Charging Port)
- R Switched AC (Rocker Switch)
- D **Dimmer Switch**

# Specs: Modules/Ports:

- X Switched AC
- A Tamper Resistant AC Receptacle
- M Double USB-A (Fast Charging Ports 18W)

LISTED