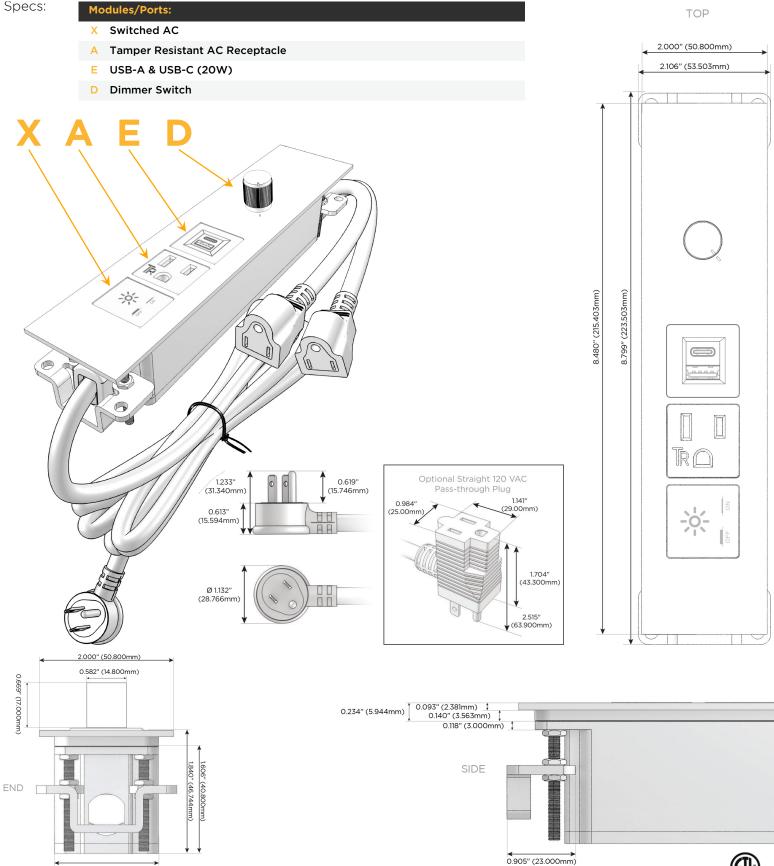

## **BS:** Module/Port Options:

- A Tamper Resistant AC Receptacle
- E USB-A & USB-C (20W)
- M Double USB-A (Fast Charging Ports 18W)
- H HDMI
- 6 CAT 6
- 12 RJ 12
- X Switched AC
- Y 3-Way Switch (Low Voltage)
- V USB-C (45W High Speed Charging Port)
- S USB-C (25W High Speed Charging Port)
- R Switched AC (Rocker Switch)
- D Dimmer Switch

### Plug:

Supplied with Low Profile Flat 45° Angle 120 VAC Plug

Optional Standard Straight 120 VAC Plug

Optional Straight 120 VAC Pass-through Plug

- CLEAN, COMPACT DESIGN
- STREAMLINED
- LOW PROFILE
- SIDE-EXITING CORDS
- PLUG & PLAY
- 6' AC CORD & PLUG (FLAT PLUG STANDARD)
- CUSTOMIZABLE CONFIGURATIONS AND FINISHES
- ETL LISTED FOR MOUNTING IN FURNITURE
- 15A