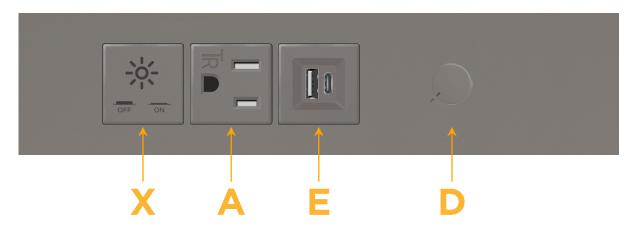

## **BS:** Module/Port Options:

- A Tamper Resistant AC Receptacle
- E USB-A & USB-C (20W)
- M Double USB-A (Fast Charging Ports 18W)
- H HDMI
- 6 CAT 6
- 12 RJ 12
- X Switched AC
- Y 3-Way Switch (Low Voltage)
- V USB-C (45W High Speed Charging Port)
- S USB-C (25W High Speed Charging Port)
- R Switched AC (Rocker Switch)
- D Dimmer Switch