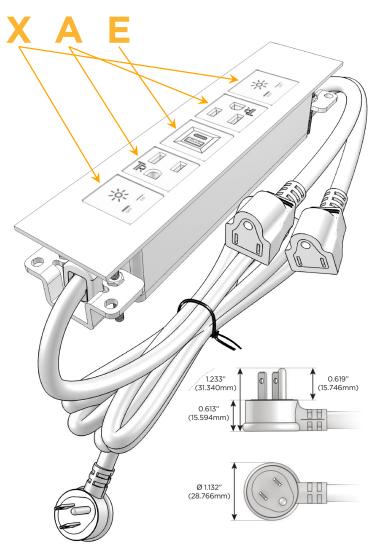

# Plug:

Supplied with Low Profile Flat 45° Angle 120 VAC

Optional Standard Straight 120 VAC Plug

Optional Straight 120 VAC Pass-through Plug

- CLEAN, COMPACT DESIGN
- **STREAMLINED**
- LOW PROFILE
- SIDE-EXITING CORDS
- **PLUG & PLAY**
- 6' AC CORD & PLUG (FLAT PLUG STANDARD)
- **CUSTOMIZABLE CONFIGURATIONS AND FINISHES**
- **UL LISTED FOR MOUNTING IN FURNITURE**
- 15A