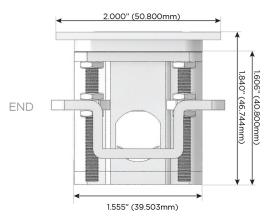

(25W High Speed Charging Port)
- R Switched AC (Rocker Switch)
- D **Dimmer Switch**

# Plug:

Supplied with Low Profile Flat 45° Angle 120 VAC

Optional Standard Straight 120 VAC Plug

Optional Straight 120 VAC Pass-through Plug

- CLEAN, COMPACT DESIGN
- **STREAMLINED**
- LOW PROFILE
- SIDE-EXITING CORDS
- **PLUG & PLAY**
- 6' AC CORD & PLUG (FLAT PLUG STANDARD)
- **CUSTOMIZABLE CONFIGURATIONS AND FINISHES**
- **UL LISTED FOR MOUNTING IN FURNITURE**
- 15A





#### AC POWER & DATA CONNECTIVITY SOLUTION

M-POWER-5TM2-XAEAX-M2ATP

# Distributed by



Mormax Company, Inc.
8 Westchester Plaza

Elmsford, NY 10523

<u>&</u>

914-699-0101

 $\searrow$ 

sales@mormax.com

mormax.com

Specs:

# **Modules/Ports:**

- X Switched AC
- A Tamper Resistant AC Receptacle
- E USB-A & USB-C (20W)