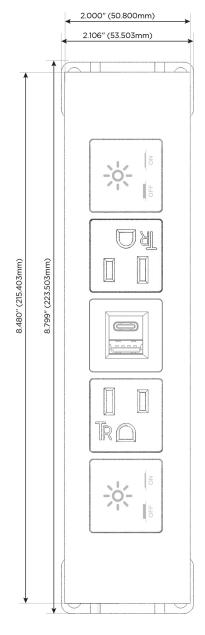

#### **Module/Port Options:**

- **Tamper Resistant AC Receptacle**
- USB-A & USB-C (20W)
- Double USB-A (Fast Charging Ports 18W)
- **HDMI**
- CAT 6
- 12 RJ 12
- X Switched AC
- 3-Way Switch (Low Voltage)
- V USB-C (45W High Speed Charging Port)
- USB-C (25W High Speed Charging Port)
- R Switched AC (Rocker Switch)
- D **Dimmer Switch**