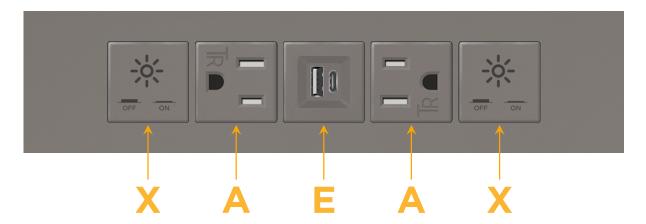

# **Modules/Ports:**

- X Switched AC
- A Tamper Resistant AC Receptacle
- E USB-A & USB-C (20W)