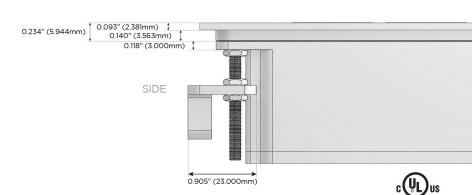

25W High Speed Charging Port)
- R Switched AC (Rocker Switch)
- D **Dimmer Switch**

# Plug:

Supplied with Low Profile Flat 45° Angle 120 VAC

Optional Standard Straight 120 VAC Plug

Optional Straight 120 VAC Pass-through Plug

- CLEAN, COMPACT DESIGN
- **STREAMLINED**
- LOW PROFILE
- SIDE-EXITING CORDS
- **PLUG & PLAY**
- 6' AC CORD & PLUG (FLAT PLUG STANDARD)
- **CUSTOMIZABLE CONFIGURATIONS AND FINISHES**
- **UL LISTED FOR MOUNTING IN FURNITURE**
- 15A





#### AC POWER & DATA CONNECTIVITY SOLUTION

M-POWER-5TM2-XAEAX-M2ATP

# Distributed by



Mormax Company, Inc.
8 Westchester Plaza

Elmsford, NY 10523

<u>&</u>

914-699-0101

 $\searrow$ 

sales@mormax.com

mormax.com

Specs:

# **Modules/Ports:**

- X Switched AC
- A Tamper Resistant AC Receptacle
- E USB-A & USB-C (20W)