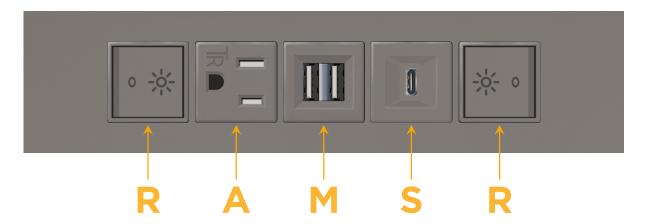

#### **Module/Port Options:**

- A Tamper Resistant AC Receptacle
- E USB-A & USB-C (20W)
- M Double USB-A (Fast Charging Ports 18W)
- H HDMI
- 6 CAT 6
- 12 RJ 12
- X Switched AC
- Y 3-Way Switch (Low Voltage)
- V USB-C (45W High Speed Charging Port)
- S USB-C (25W High Speed Charging Port)
- R Switched AC (Rocker Switch)
- **D** Dimmer Switch

# Specs: Modules/Ports:

- R Switched AC (Rocker Switch)
- A Tamper Resistant AC Receptacle
- M Double USB-A (Fast Charging Ports 18W)
- S USB-C (25W High Speed Charging Port)

LISTED