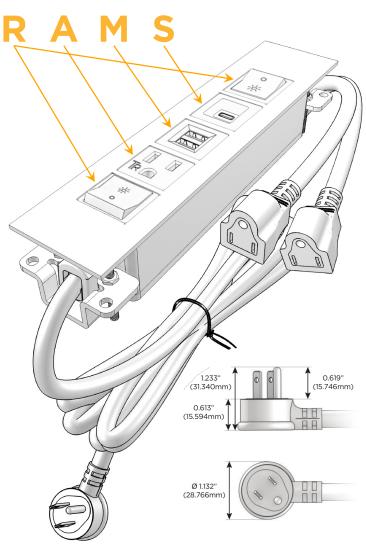

#### AC POWER & DATA CONNECTIVITY SOLUTION

M-POWER-5TM2-RAMSR-M2ATP

Distributed by

Mormax Company, Inc.
8 Westchester Plaza

Elmsford, NY 10523

**⊗** ∑

914-699-0101 sales@mormax.com

mormax.com

#### **Module/Port Options:**

- A Tamper Resistant AC Receptacle
- E USB-A & USB-C (20W)
- M Double USB-A (Fast Charging Ports 18W)
- H HDMI
- 6 CAT 6
- 12 RJ 12
- X Switched AC
- Y 3-Way Switch (Low Voltage)
- V USB-C (45W High Speed Charging Port)
- S USB-C (25W High Speed Charging Port)
- R Switched AC (Rocker Switch)
- **D** Dimmer Switch

#### Plug:

Supplied with Low Profile Flat 45° Angle 120 VAC Plug

Optional Standard Straight 120 VAC Plug

Optional Straight 120 VAC Pass-through Plug

- · CLEAN, COMPACT DESIGN
- STREAMLINED
- LOW PROFILE
- SIDE-EXITING CORDS
- PLUG & PLAY
- 6' AC CORD & PLUG (FLAT PLUG STANDARD)
- CUSTOMIZABLE CONFIGURATIONS AND FINISHES
- UL LISTED FOR MOUNTING IN FURNITURE
- 15A

# Specs: Modules/Ports:

- R Switched AC (Rocker Switch)
- A Tamper Resistant AC Receptacle
- M Double USB-A (Fast Charging Ports 18W)
- S USB-C (25W High Speed Charging Port)

LISTED