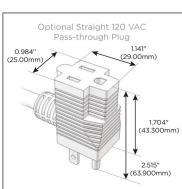

#### Plug:

Supplied with Low Profile Flat 45° Angle 120 VAC Plug

Optional Standard Straight 120 VAC Plug

Optional Straight 120 VAC Pass-through Plug

- · CLEAN, COMPACT DESIGN
- STREAMLINED
- LOW PROFILE
- SIDE-EXITING CORDS
- PLUG & PLAY
- 6' AC CORD & PLUG (FLAT PLUG STANDARD)
- CUSTOMIZABLE CONFIGURATIONS AND FINISHES
- UL LISTED FOR MOUNTING IN FURNITURE
- 15A