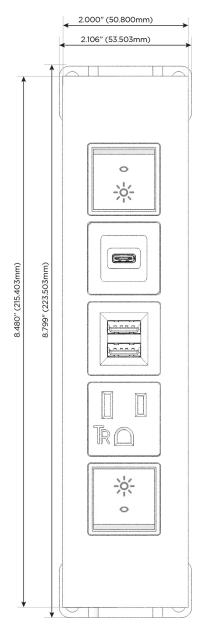

#### **Module/Port Options:**

- A Tamper Resistant AC Receptacle
- E USB-A & USB-C (20W)
- M Double USB-A (Fast Charging Ports 18W)
- H HDMI
- 6 CAT 6
- 12 RJ 12
- X Switched AC
- Y 3-Way Switch (Low Voltage)
- V USB-C (45W High Speed Charging Port)
- S USB-C (25W High Speed Charging Port)
- R Switched AC (Rocker Switch)
- **D** Dimmer Switch

# Specs: Modules/Ports:

- R Switched AC (Rocker Switch)
- A Tamper Resistant AC Receptacle
- M Double USB-A (Fast Charging Ports 18W)
- S USB-C (25W High Speed Charging Port)

LISTED