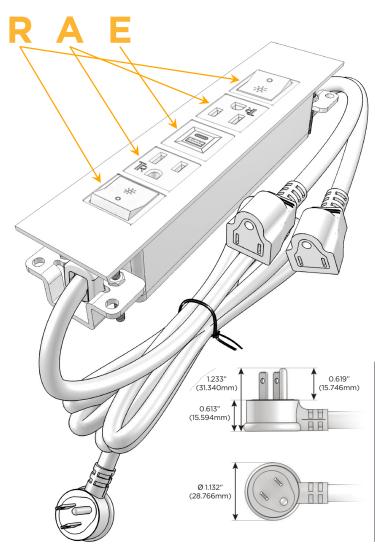

#### AC POWER & DATA CONNECTIVITY SOLUTION

M-POWER-5TM2-RAEAR-M2ATP

Distributed by

Mormax Company, Inc. 8 Westchester Plaza

Elmsford, NY 10523

914-699-0101 sales@mormax.com

mormax.com

Metro Light & Power's line of power & data solutions offers sophisticated design elements combined with greater ease of installation. Streamlined and low-profile, enhanced by side-exiting cords, our outlets advance the industry with their cutting edge look and feel. We believe flexibility is key, and we provide a variety of mounting options, including the ability to mount in limited spaces. Our outlets are available in many finishes and configurations, in addition to a custom color and finish capability for our clients.

### Plug:

Supplied with Low Profile Flat 45° Angle 120 VAC Plug

Optional Standard Straight 120 VAC Plug

Optional Straight 120 VAC Pass-through Plug

- CLEAN, COMPACT DESIGN
- STREAMLINED
- LOW PROFILE
- SIDE-EXITING CORDS
- PLUG & PLAY
- 6' AC CORD & PLUG (FLAT PLUG STANDARD)
- CUSTOMIZABLE CONFIGURATIONS AND FINISHES
- UL LISTED FOR MOUNTING IN FURNITURE
- 15A