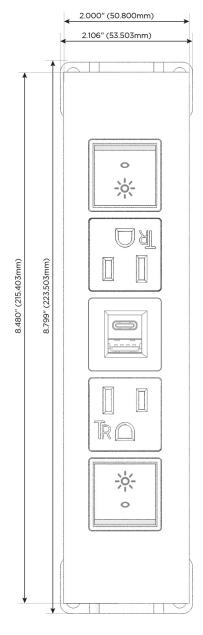

### **Module/Port Options:**

- A Tamper Resistant AC Receptacle
- E USB-A & USB-C (20W)
- M Double USB-A (Fast Charging Ports 18W)
- H HDMI
- 6 CAT 6
- 12 RJ 12
- X Switched AC
- Y 3-Way Switch (Low Voltage)
- V USB-C (45W High Speed Charging Port)
- S USB-C (25W High Speed Charging Port)
- R Switched AC (Rocker Switch)
- **D** Dimmer Switch

#### Specs: **Modules/Ports:**

- Switched AC (Rocker Switch)
- **Tamper Resistant AC Receptacle**
- USB-A & USB-C (20W)