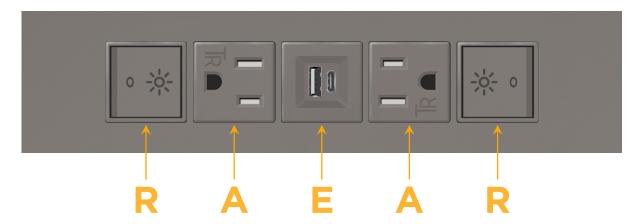

### **Module/Port Options:**

- A Tamper Resistant AC Receptacle
- E USB-A & USB-C (20W)
- M Double USB-A (Fast Charging Ports 18W)
- H HDMI
- 6 CAT 6
- 12 RJ 12
- X Switched AC
- Y 3-Way Switch (Low Voltage)
- V USB-C (45W High Speed Charging Port)
- S USB-C (25W High Speed Charging Port)
- R Switched AC (Rocker Switch)
- **D** Dimmer Switch

#### Specs: **Modules/Ports:**

- Switched AC (Rocker Switch)
- **Tamper Resistant AC Receptacle**
- USB-A & USB-C (20W)