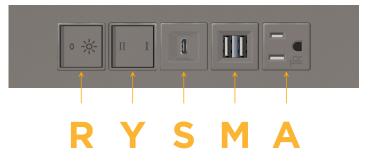

## **Module/Port Options:**

- Α **Tamper Resistant AC Receptacle**
- USB-A & USB-C (20W) Е
- Double USB-A (Fast Charging Ports 18W) M
- н HDMI
- CAT 6 6
- 12 RJ 12
- X Switched AC
- 3-Way Switch (Low Voltage) Y
- USB-C (45W High Speed Charging Port) V
- USB-C (25W High Speed Charging Port) S
- Switched AC (Rocker Switch) R
- D **Dimmer Switch**