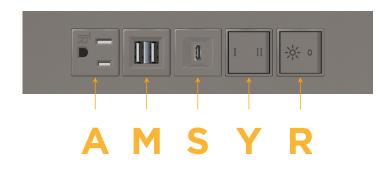

## **Module/Port Options:**

- Α **Tamper Resistant AC Receptacle**
- USB-A & USB-C (20W) Е
- Double USB-A (Fast Charging Ports 18W) M
- н HDMI
- CAT 6 6
- 12 RJ 12
- X Switched AC
- 3-Way Switch (Low Voltage) Y
- USB-C (45W High Speed Charging Port) V
- USB-C (25W High Speed Charging Port) S
- Switched AC (Rocker Switch) R
- D **Dimmer Switch**