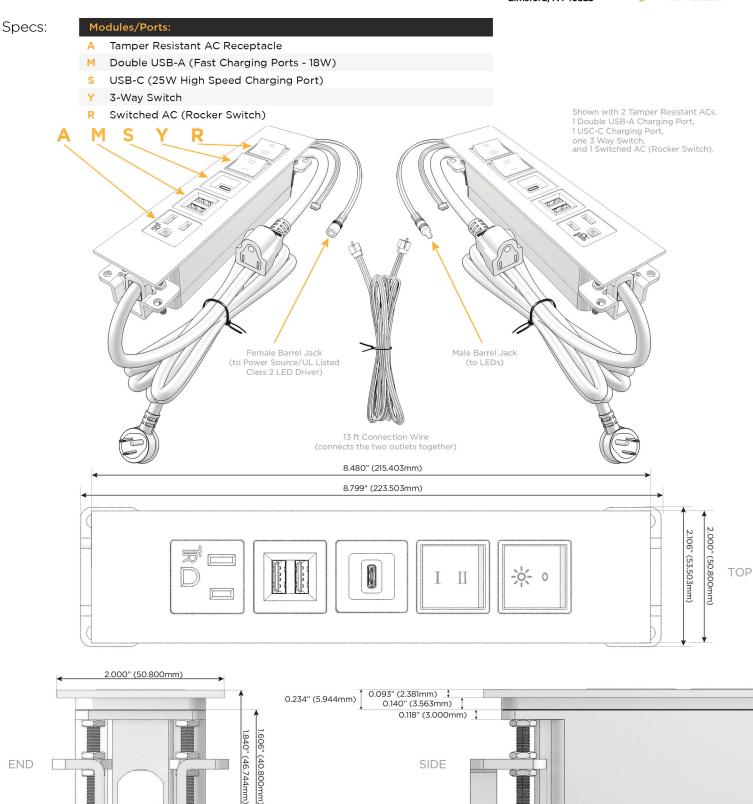

## **Module/Port Options:**

- Α **Tamper Resistant AC Receptacle**
- USB-A & USB-C (20W) Е
- Double USB-A (Fast Charging Ports 18W) M
- н HDMI
- CAT 6 6
- 12 RJ 12
- X Switched AC
- 3-Way Switch (Low Voltage) Y
- USB-C (45W High Speed Charging Port) V
- USB-C (25W High Speed Charging Port) S
- Switched AC (Rocker Switch) R
- D **Dimmer Switch**