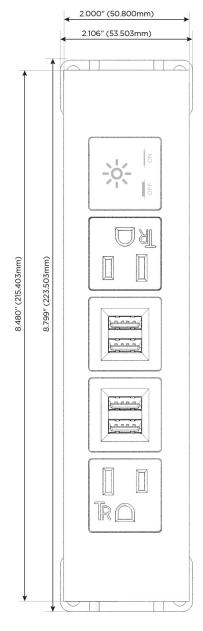

#### **Module/Port Options:**

- **Tamper Resistant AC Receptacle**
- USB-A & USB-C (20W)
- Double USB-A (Fast Charging Ports 18W)
- **HDMI**
- CAT 6
- 12 RJ 12
- X Switched AC
- 3-Way Switch (Low Voltage)
- V USB-C (45W High Speed Charging Port)
- USB-C (25W High Speed Charging Port)
- R Switched AC (Rocker Switch)
- D **Dimmer Switch**

## Specs: Modules/Ports:

- A Tamper Resistant AC Receptacle
- M Double USB-A (Fast Charging Ports 18W)
- X Switched AC