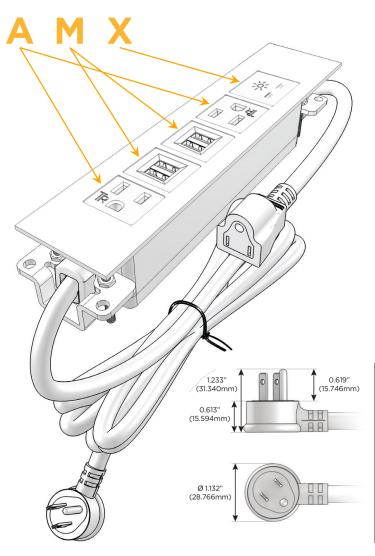

#### Plug:

Supplied with Low Profile Flat 45° Angle 120 VAC

Optional Standard Straight 120 VAC Plug

Optional Straight 120 VAC Pass-through Plug

- CLEAN, COMPACT DESIGN
- **STREAMLINED**
- LOW PROFILE
- SIDE-EXITING CORDS
- **PLUG & PLAY**
- 6' AC CORD & PLUG (FLAT PLUG STANDARD)
- **CUSTOMIZABLE CONFIGURATIONS AND FINISHES**
- **UL LISTED FOR MOUNTING IN FURNITURE**
- 15A

## Specs: Modules/Ports:

- A Tamper Resistant AC Receptacle
- M Double USB-A (Fast Charging Ports 18W)
- X Switched AC