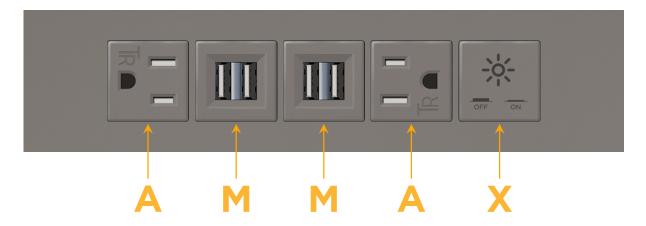

## Specs: Modules/Ports:

- A Tamper Resistant AC Receptacle
- M Double USB-A (Fast Charging Ports 18W)
- X Switched AC