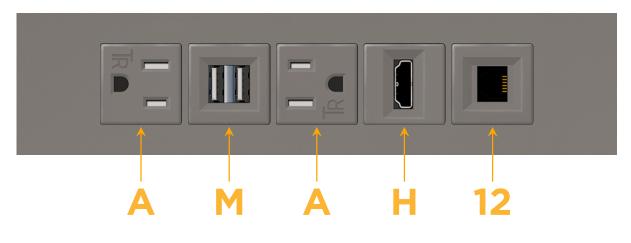

### **BS:** Module/Port Options:

- A Tamper Resistant AC Receptacle
- E USB-A & USB-C (20W)
- M Double USB-A (Fast Charging Ports 18W)
- H HDMI
- 6 CAT 6
- 12 RJ 12
- X Switched AC
- Y 3-Way Switch (Low Voltage)
- V USB-C (45W High Speed Charging Port)
- S USB-C (25W High Speed Charging Port)
- R Switched AC (Rocker Switch)
- D Dimmer Switch