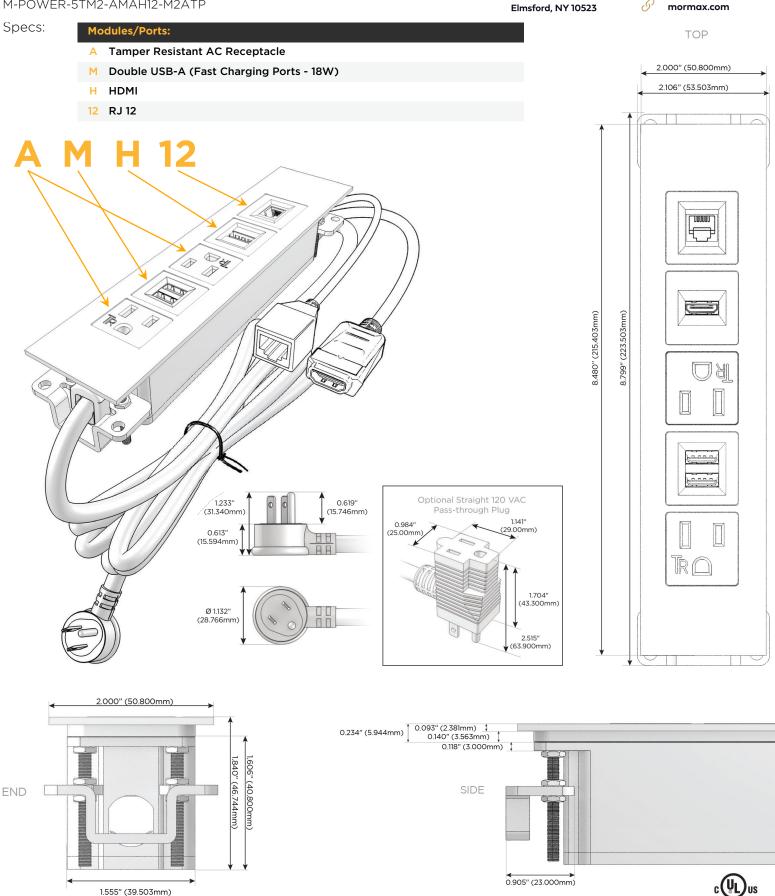

## Trim Plate Finish: UNICOLOR™ MAGNESIUM (ABS)

Custom Finishes Available

M-POWER-5TM2-AMAH12-M2ATP

### **BS:** Module/Port Options:

- A Tamper Resistant AC Receptacle
- E USB-A & USB-C (20W)
- M Double USB-A (Fast Charging Ports 18W)
- H HDMI
- 6 CAT 6
- 12 RJ 12
- X Switched AC
- Y 3-Way Switch (Low Voltage)
- V USB-C (45W High Speed Charging Port)
- S USB-C (25W High Speed Charging Port)
- R Switched AC (Rocker Switch)
- D Dimmer Switch

#### Plug:

Supplied with Low Profile Flat 45° Angle 120 VAC Plug

- **Optional Standard Straight 120 VAC Plug**
- Optional Straight 120 VAC Pass-through Plug

- CLEAN, COMPACT DESIGN
- STREAMLINED
- LOW PROFILE
- SIDE-EXITING CORDS
- PLUG & PLAY
- 6' AC CORD & PLUG (FLAT PLUG STANDARD)
- CUSTOMIZABLE CONFIGURATIONS AND FINISHES
- UL LISTED FOR MOUNTING IN FURNITURE
- 15A