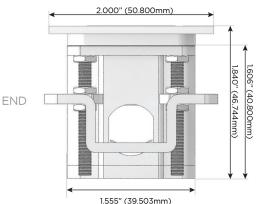

### Plug:

Supplied with Low Profile Flat 45° Angle 120 VAC Plug

- Optional Standard Straight 120 VAC Plug
- Optional Straight 120 VAC Pass-through Plug

- CLEAN, COMPACT DESIGN
- STREAMLINED
- LOW PROFILE
- SIDE-EXITING CORDS
- PLUG & PLAY
- 6' AC CORD & PLUG (FLAT PLUG STANDARD)
- CUSTOMIZABLE CONFIGURATIONS AND FINISHES
- UL LISTED FOR MOUNTING IN FURNITURE
- 15A