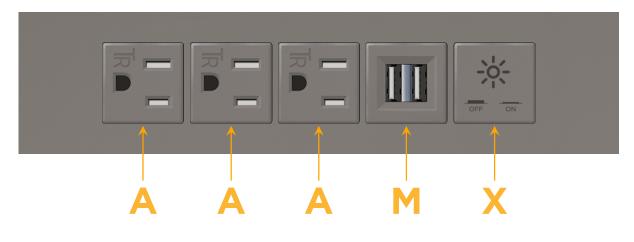

# S: Module/Port Options:

- A Tamper Resistant AC Receptacle
- E USB-A & USB-C (20W)
- M Double USB-A (Fast Charging Ports 18W)
- H HDMI
- 6 CAT 6
- 12 RJ 12
- X Switched AC
- Y 3-Way Switch (Low Voltage)
- V USB-C (45W High Speed Charging Port)
- S USB-C (25W High Speed Charging Port)
- R Switched AC (Rocker Switch)
- D Dimmer Switch