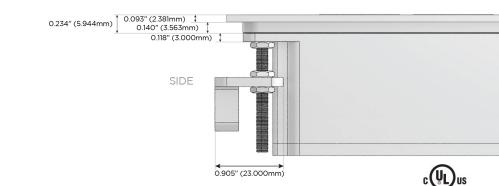

### Plug:

Supplied with Low Profile Flat 45° Angle 120 VAC Plug

- Optional Standard Straight 120 VAC Plug
- Optional Straight 120 VAC Pass-through Plug

- CLEAN, COMPACT DESIGN
- STREAMLINED
- LOW PROFILE
- SIDE-EXITING CORDS
- PLUG & PLAY
- 6' AC CORD & PLUG (FLAT PLUG STANDARD)
- CUSTOMIZABLE CONFIGURATIONS AND FINISHES
- UL LISTED FOR MOUNTING IN FURNITURE
- 15A