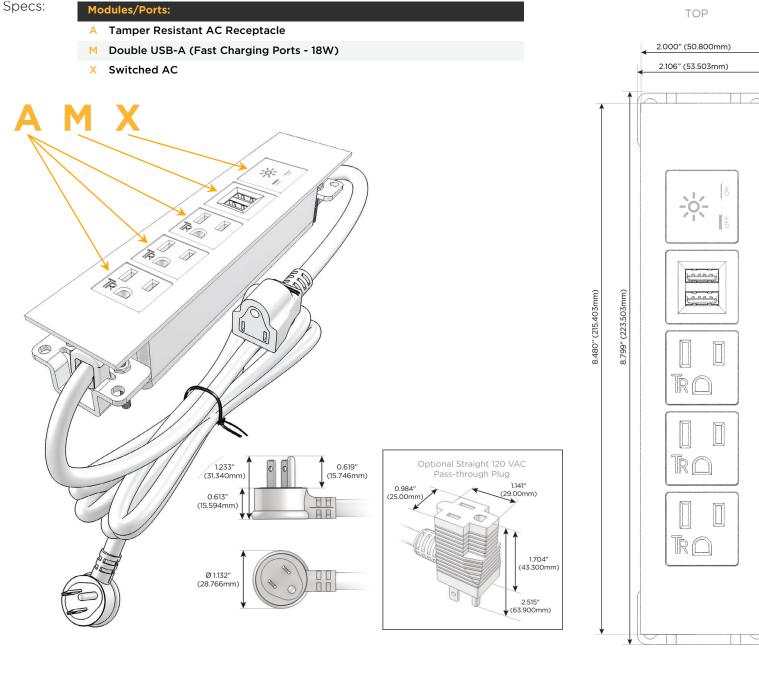

# S: Module/Port Options:

- A Tamper Resistant AC Receptacle
- E USB-A & USB-C (20W)
- M Double USB-A (Fast Charging Ports 18W)
- H HDMI
- 6 CAT 6
- 12 RJ 12
- X Switched AC
- Y 3-Way Switch (Low Voltage)
- V USB-C (45W High Speed Charging Port)
- S USB-C (25W High Speed Charging Port)
- R Switched AC (Rocker Switch)
- D Dimmer Switch

### Plug:

Supplied with Low Profile Flat 45° Angle 120 VAC Plug

- Optional Standard Straight 120 VAC Plug
- Optional Straight 120 VAC Pass-through Plug

- CLEAN, COMPACT DESIGN
- STREAMLINED
- LOW PROFILE
- SIDE-EXITING CORDS
- PLUG & PLAY
- 6' AC CORD & PLUG (FLAT PLUG STANDARD)
- CUSTOMIZABLE CONFIGURATIONS AND FINISHES
- UL LISTED FOR MOUNTING IN FURNITURE
- 15A