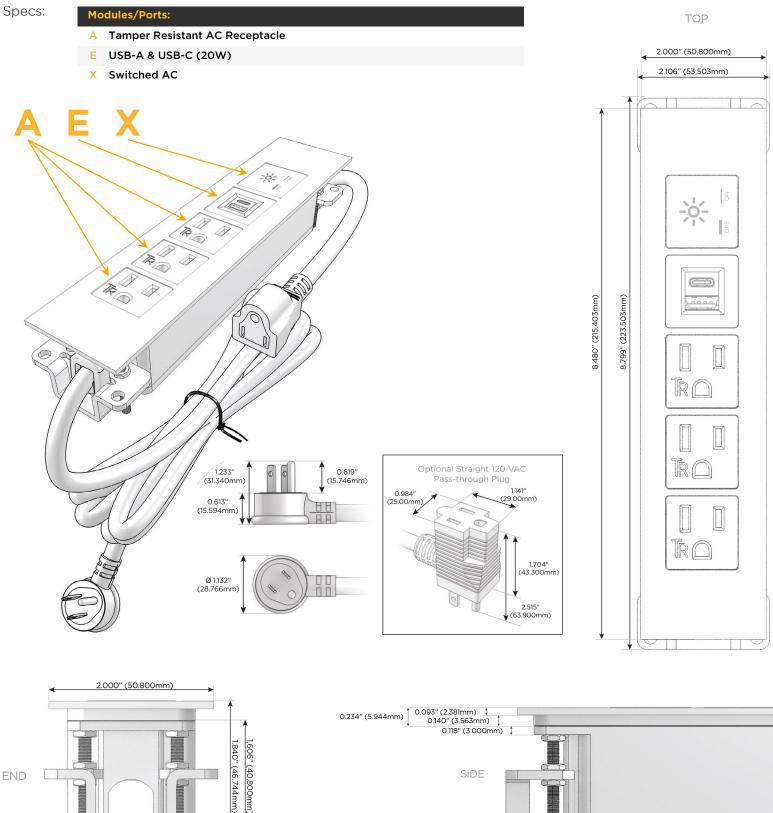

## S: Module/Port Options:

- A Tamper Resistant AC Receptacle
- E USB-A & USB-C (20W)
- M Double USB-A (Fast Charging Ports 18W)
- H HDMI
- 6 CAT 6
- 12 RJ 12
- X Switched AC
- Y 3-Way Switch (Low Voltage)
- V USB-C (45W High Speed Charging Port)
- S USB-C (25W High Speed Charging Port)
- R Switched AC (Rocker Switch)
- D Dimmer Switch

#### Plug:

Supplied with Low Profile Flat 45° Angle 120 VAC Plug

- Optional Standard Straight 120 VAC Plug
- Optional Straight 120 VAC Pass-through Plug

- CLEAN, COMPACT DESIGN
- STREAMLINED
- LOW PROFILE
- SIDE-EXITING CORDS
- PLUG & PLAY
- 6' AC CORD & PLUG (FLAT PLUG STANDARD)
- CUSTOMIZABLE CONFIGURATIONS AND FINISHES
- UL LISTED FOR MOUNTING IN FURNITURE
- 15A