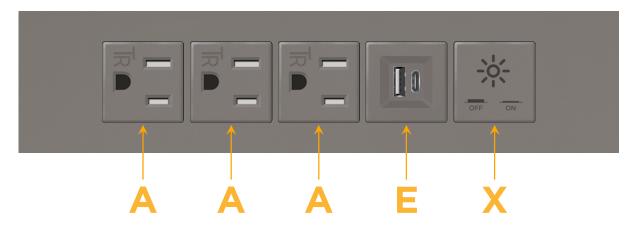

## S: Module/Port Options:

- A Tamper Resistant AC Receptacle
- E USB-A & USB-C (20W)
- M Double USB-A (Fast Charging Ports 18W)
- H HDMI
- 6 CAT 6
- 12 RJ 12
- X Switched AC
- Y 3-Way Switch (Low Voltage)
- V USB-C (45W High Speed Charging Port)
- S USB-C (25W High Speed Charging Port)
- R Switched AC (Rocker Switch)
- D Dimmer Switch