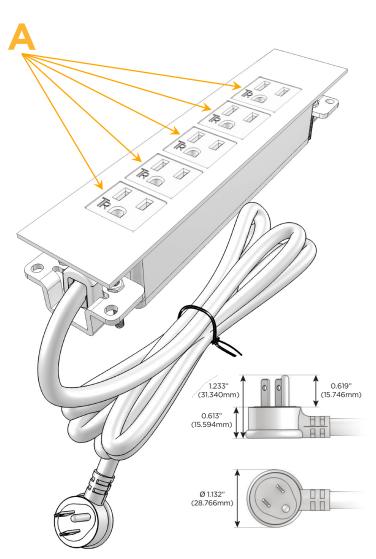

## Plug:

Supplied with Low Profile Flat 45° Angle 120 VAC Plug

Optional Standard Straight 120 VAC Plug

Optional Straight 120 VAC Pass-through Plug

- CLEAN, COMPACT DESIGN
- STREAMLINED
- LOW PROFILE
- SIDE-EXITING CORDS
- PLUG & PLAY
- 6' AC CORD & PLUG (FLAT PLUG STANDARD)
- CUSTOMIZABLE CONFIGURATIONS AND FINISHES
- UL LISTED FOR MOUNTING IN FURNITURE
- 15A