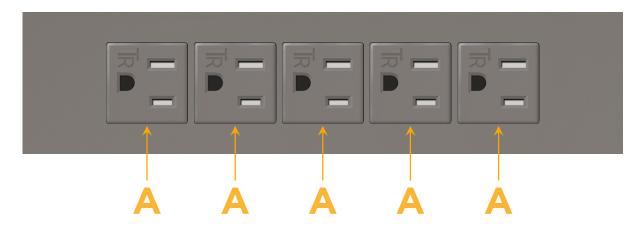

## **Module/Port Options:**

- A Tamper Resistant AC Receptacle
- E USB-A & USB-C (20W)
- M Double USB-A (Fast Charging Ports 18W)
- H HDMI
- 6 CAT 6
- 12 RJ 12
- X Switched AC
- Y 3-Way Switch (Low Voltage)
- V USB-C (45W High Speed Charging Port)
- S USB-C (25W High Speed Charging Port)
- R Switched AC (Rocker Switch)
- **D** Dimmer Switch

sales@mormax.com

mormax.com

TOP

Specs: Modules/Ports:

A Tamper Resistant AC Receptacle