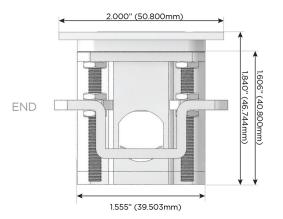

ch (Low Voltage)
- V USB-C (45W High Speed Charging Port)
- S USB-C (25W High Speed Charging Port)
- R Switched AC (Rocker Switch)
- **D** Dimmer Switch

## Plug:

Supplied with Low Profile Flat 45° Angle 120 VAC Plug

Optional Standard Straight 120 VAC Plug

Optional Straight 120 VAC Pass-through Plug

- CLEAN, COMPACT DESIGN
- STREAMLINED
- LOW PROFILE
- SIDE-EXITING CORDS
- PLUG & PLAY
- 6' AC CORD & PLUG (FLAT PLUG STANDARD)
- CUSTOMIZABLE CONFIGURATIONS AND FINISHES
- UL LISTED FOR MOUNTING IN FURNITURE
- 15A





## AC POWER & DATA CONNECTIVITY SOLUTION

M-POWER-5TM2-AAAAA-M2ATP

Distributed by



Mormax Company, Inc.

8 Westchester Plaza

Elmsford, NY 10523

<u>&</u> '

914-699-0101



sales@mormax.com

mormax.com

TOP

Specs: Modules/Ports:

A Tamper Resistant AC Receptacle