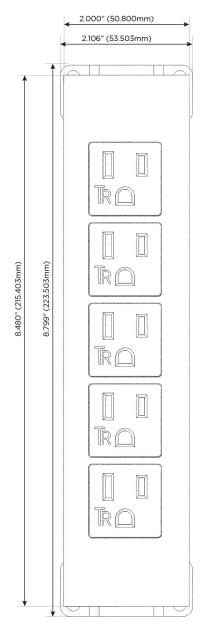

## Trim Plate Finish: UNICOLOR™ MAGNESIUM (ABS)

Custom Finishes Available M-POWER-5TM2-AAAAA-M2ATP