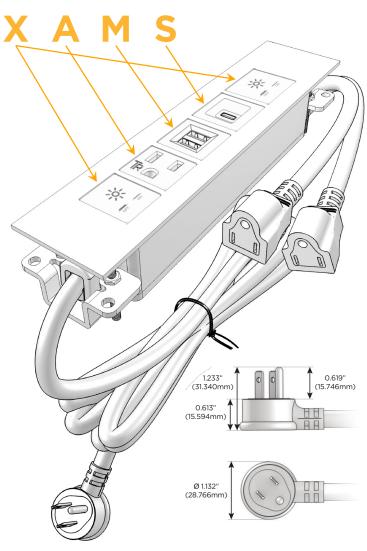

### **Module/Port Options:**

- A Tamper Resistant AC Receptacle
- E USB-A & USB-C (20W)
- M Double USB-A (Fast Charging Ports 18W)
- H HDMI
- 6 CAT 6
- 12 RJ 12
- X Switched AC
- Y 3-Way Switch (Low Voltage)
- V USB-C (45W High Speed Charging Port)
- S USB-C (25W High Speed Charging Port)
- R Switched AC (Rocker Switch)
- **D** Dimmer Switch

## Plug:

Supplied with Low Profile Flat 45° Angle 120 VAC Plug

Optional Standard Straight 120 VAC Plug

Optional Straight 120 VAC Pass-through Plug

- CLEAN, COMPACT DESIGN
- STREAMLINED
- LOW PROFILE
- SIDE-EXITING CORDS
- PLUG & PLAY
- 6' AC CORD & PLUG (FLAT PLUG STANDARD)
- CUSTOMIZABLE CONFIGURATIONS AND FINISHES
- UL LISTED FOR MOUNTING IN FURNITURE
- 15A

## **Modules/Ports:**

- X Switched AC
- A Tamper Resistant AC Receptacle
- M Double USB-A (Fast Charging Ports 18W)
- S USB-C (25W High Speed Charging Port)

LISTED