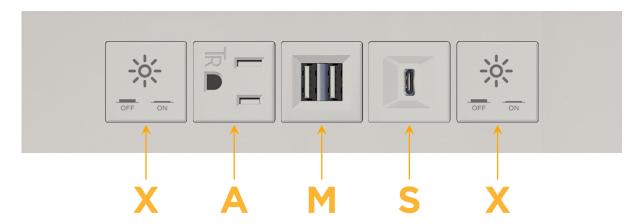

## **Modules/Ports:**

- X Switched AC
- A Tamper Resistant AC Receptacle
- M Double USB-A (Fast Charging Ports 18W)
- S USB-C (25W High Speed Charging Port)

LISTED