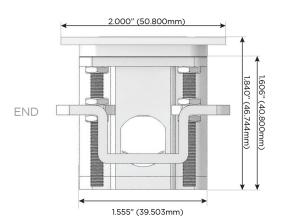

## Plug:

Supplied with Low Profile Flat 45° Angle 120 VAC Plug

Optional Standard Straight 120 VAC Plug

Optional Straight 120 VAC Pass-through Plug

- CLEAN, COMPACT DESIGN
- STREAMLINED
- LOW PROFILE
- SIDE-EXITING CORDS
- PLUG & PLAY
- 6' AC CORD & PLUG (FLAT PLUG STANDARD)
- CUSTOMIZABLE CONFIGURATIONS AND FINISHES
- UL LISTED FOR MOUNTING IN FURNITURE
- 15A