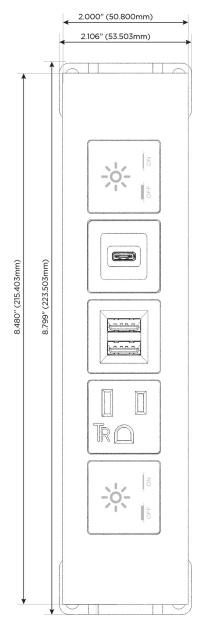

### **Module/Port Options:**

- A Tamper Resistant AC Receptacle
- E USB-A & USB-C (20W)
- M Double USB-A (Fast Charging Ports 18W)
- H HDMI
- 6 CAT 6
- 12 RJ 12
- X Switched AC
- Y 3-Way Switch (Low Voltage)
- V USB-C (45W High Speed Charging Port)
- S USB-C (25W High Speed Charging Port)
- R Switched AC (Rocker Switch)
- **D** Dimmer Switch

## **Modules/Ports:**

- X Switched AC
- A Tamper Resistant AC Receptacle
- M Double USB-A (Fast Charging Ports 18W)
- S USB-C (25W High Speed Charging Port)

LISTED