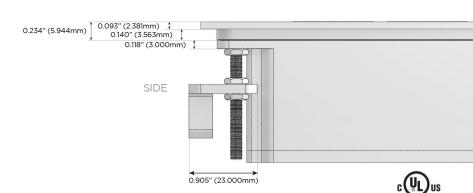

Switch)
- **D** Dimmer Switch

## Plug:

Supplied with Low Profile Flat 45° Angle 120 VAC Plug

Optional Standard Straight 120 VAC Plug

Optional Straight 120 VAC Pass-through Plug

- CLEAN, COMPACT DESIGN
- STREAMLINED
- LOW PROFILE
- SIDE-EXITING CORDS
- PLUG & PLAY
- 6' AC CORD & PLUG (FLAT PLUG STANDARD)
- CUSTOMIZABLE CONFIGURATIONS AND FINISHES
- UL LISTED FOR MOUNTING IN FURNITURE
- 15A





### AC POWER & DATA CONNECTIVITY SOLUTION

M-POWER-5TG1-XAMSX-G1ATP

# Distributed by

MORMAX

Mormax Company, Inc.
8 Westchester Plaza

Elmsford, NY 10523

914-699-0101

 $\subseteq$ 

sales@mormax.com

mormax.com

TOP



## **Modules/Ports:**

- X Switched AC
- A Tamper Resistant AC Receptacle
- M Double USB-A (Fast Charging Ports 18W)
- S USB-C (25W High Speed Charging Port)







LISTED