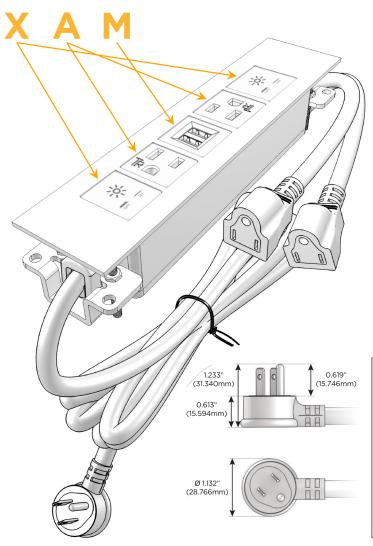

#### AC POWER & DATA CONNECTIVITY SOLUTION

M-POWER-5TG1-XAMAX-G1ATP

Distributed by

Mormax Company, Inc.
8 Westchester Plaza

Elmsford, NY 10523

914-699-0101 sales@mormax.com

sales@mormo mormax.com

Metro Light & Power's line of power & data solutions offers sophisticated design elements combined with greater ease of installation. Streamlined and low-profile, enhanced by side-exiting cords, our outlets advance the industry with their cutting edge look and feel. We believe flexibility is key, and we provide a variety of mounting options, including the ability to mount in limited spaces. Our outlets are available in many finishes and configurations, in addition to a custom color and finish capability for our clients.

# Plug:

Supplied with Low Profile Flat 45° Angle 120 VAC Plug

Optional Standard Straight 120 VAC Plug

Optional Straight 120 VAC Pass-through Plug

- CLEAN, COMPACT DESIGN
- STREAMLINED
- LOW PROFILE
- SIDE-EXITING CORDS
- PLUG & PLAY
- 6' AC CORD & PLUG (FLAT PLUG STANDARD)
- CUSTOMIZABLE CONFIGURATIONS AND FINISHES
- UL LISTED FOR MOUNTING IN FURNITURE
- 15A