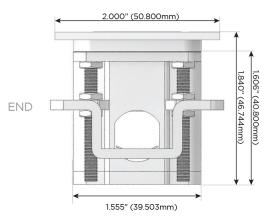

S USB-C (25W High Speed Charging Port)
- R Switched AC (Rocker Switch)
- **D** Dimmer Switch

# Plug:

Supplied with Low Profile Flat 45° Angle 120 VAC Plug

Optional Standard Straight 120 VAC Plug

Optional Straight 120 VAC Pass-through Plug

- CLEAN, COMPACT DESIGN
- STREAMLINED
- LOW PROFILE
- SIDE-EXITING CORDS
- PLUG & PLAY
- 6' AC CORD & PLUG (FLAT PLUG STANDARD)
- CUSTOMIZABLE CONFIGURATIONS AND FINISHES
- UL LISTED FOR MOUNTING IN FURNITURE
- 15A





Specs:

### AC POWER & DATA CONNECTIVITY SOLUTION

M-POWER-5TG1-XAMAX-G1ATP

# MORMAX

Mormax Company, Inc. 8 Westchester Plaza

Elmsford, NY 10523

Distributed by

914-699-0101

sales@mormax.com

mormax.com

TOP

# **Modules/Ports:**

- Switched AC
- **Tamper Resistant AC Receptacle**
- Double USB-A (Fast Charging Ports 18W)