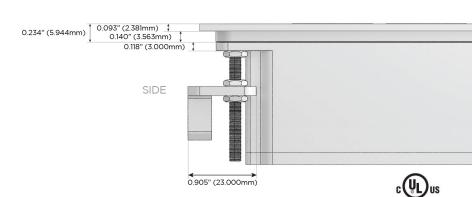

USB-C (25W High Speed Charging Port)
- R Switched AC (Rocker Switch)
- **D** Dimmer Switch

# Plug:

Supplied with Low Profile Flat 45° Angle 120 VAC Plug

Optional Standard Straight 120 VAC Plug

Optional Straight 120 VAC Pass-through Plug

- CLEAN, COMPACT DESIGN
- STREAMLINED
- LOW PROFILE
- SIDE-EXITING CORDS
- PLUG & PLAY
- 6' AC CORD & PLUG (FLAT PLUG STANDARD)
- CUSTOMIZABLE CONFIGURATIONS AND FINISHES
- UL LISTED FOR MOUNTING IN FURNITURE
- 15A





Specs:

### AC POWER & DATA CONNECTIVITY SOLUTION

M-POWER-5TG1-XAMAX-G1ATP

# MORMAX

Mormax Company, Inc. 8 Westchester Plaza

Elmsford, NY 10523

Distributed by

914-699-0101

sales@mormax.com

mormax.com

TOP

# **Modules/Ports:**

- Switched AC
- **Tamper Resistant AC Receptacle**
- Double USB-A (Fast Charging Ports 18W)