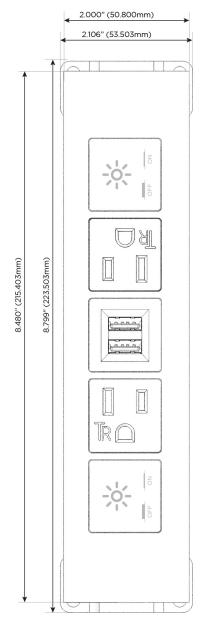

- S USB-C (25W High Speed Charging Port)
- R Switched AC (Rocker Switch)
- **D** Dimmer Switch

# Plug:

Supplied with Low Profile Flat 45° Angle 120 VAC Plug

Optional Standard Straight 120 VAC Plug

Optional Straight 120 VAC Pass-through Plug

- CLEAN, COMPACT DESIGN
- STREAMLINED
- LOW PROFILE
- SIDE-EXITING CORDS
- PLUG & PLAY
- 6' AC CORD & PLUG (FLAT PLUG STANDARD)
- CUSTOMIZABLE CONFIGURATIONS AND FINISHES
- UL LISTED FOR MOUNTING IN FURNITURE
- 15A





Specs:

### AC POWER & DATA CONNECTIVITY SOLUTION

M-POWER-5TG1-XAMAX-G1ATP

# MORMAX

Mormax Company, Inc. 8 Westchester Plaza

Elmsford, NY 10523

Distributed by

914-699-0101

sales@mormax.com

mormax.com

TOP

# **Modules/Ports:**

- Switched AC
- **Tamper Resistant AC Receptacle**
- Double USB-A (Fast Charging Ports 18W)