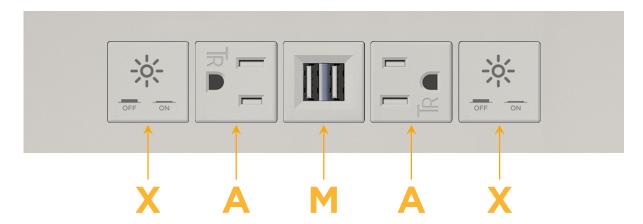

### **Module/Port Options:**

- A Tamper Resistant AC Receptacle
- E USB-A & USB-C (20W)
- M Double USB-A (Fast Charging Ports 18W)
- H HDMI
- 6 CAT 6
- 12 RJ 12
- X Switched AC
- Y 3-Way Switch (Low Voltage)
- V USB-C (45W High Speed Charging Port)
- S USB-C (25W High Speed Charging Port)
- R Switched AC (Rocker Switch)
- **D** Dimmer Switch

# **Modules/Ports:**

- Switched AC
- **Tamper Resistant AC Receptacle**
- Double USB-A (Fast Charging Ports 18W)