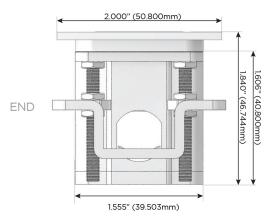

## Plug:

Supplied with Low Profile Flat 45° Angle 120 VAC

Optional Standard Straight 120 VAC Plug

Optional Straight 120 VAC Pass-through Plug

- CLEAN, COMPACT DESIGN
- **STREAMLINED**
- LOW PROFILE
- SIDE-EXITING CORDS
- **PLUG & PLAY**
- 6' AC CORD & PLUG (FLAT PLUG STANDARD)
- **CUSTOMIZABLE CONFIGURATIONS AND FINISHES**
- **UL LISTED FOR MOUNTING IN FURNITURE**
- 15A