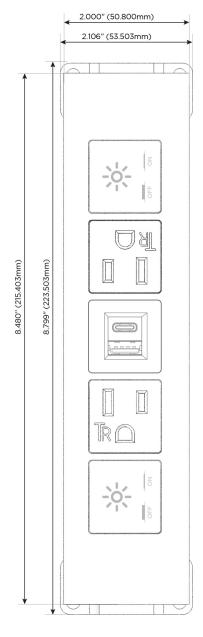

#### **Module/Port Options:**

- **Tamper Resistant AC Receptacle**
- USB-A & USB-C (20W)
- Double USB-A (Fast Charging Ports 18W)
- **HDMI**
- CAT 6
- 12 RJ 12
- X Switched AC
- 3-Way Switch (Low Voltage)
- V USB-C (45W High Speed Charging Port)
- USB-C (25W High Speed Charging Port)
- R Switched AC (Rocker Switch)
- D **Dimmer Switch**

## **Modules/Ports:**

- X Switched AC
- A Tamper Resistant AC Receptacle
- E USB-A & USB-C (20W)