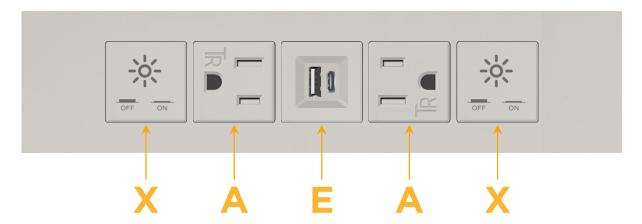

## **Modules/Ports:**

- X Switched AC
- A Tamper Resistant AC Receptacle
- E USB-A & USB-C (20W)