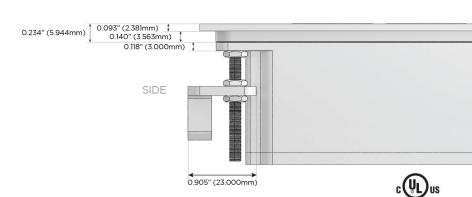

Speed Charging Port)
- R Switched AC (Rocker Switch)
- D **Dimmer Switch**

## Plug:

Supplied with Low Profile Flat 45° Angle 120 VAC

Optional Standard Straight 120 VAC Plug

Optional Straight 120 VAC Pass-through Plug

- CLEAN, COMPACT DESIGN
- **STREAMLINED**
- LOW PROFILE
- SIDE-EXITING CORDS
- **PLUG & PLAY**
- 6' AC CORD & PLUG (FLAT PLUG STANDARD)
- **CUSTOMIZABLE CONFIGURATIONS AND FINISHES**
- **UL LISTED FOR MOUNTING IN FURNITURE**
- 15A





#### AC POWER & DATA CONNECTIVITY SOLUTION

M-POWER-5TG1-XAEAX-G1ATP

# Distributed by



Mormax Company, Inc.
8 Westchester Plaza

Elmsford, NY 10523

914-699-0101

 $\overline{\wedge}$ 

sales@mormax.com

mormax.com

TOP

## Specs:

## **Modules/Ports:**

- X Switched AC
- A Tamper Resistant AC Receptacle
- E USB-A & USB-C (20W)