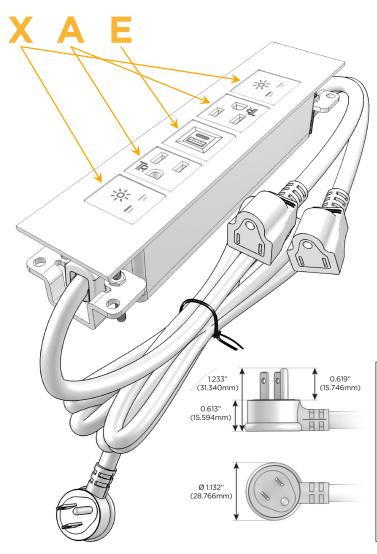

## Plug:

Supplied with Low Profile Flat 45° Angle 120 VAC

Optional Standard Straight 120 VAC Plug

Optional Straight 120 VAC Pass-through Plug

- CLEAN, COMPACT DESIGN
- **STREAMLINED**
- LOW PROFILE
- SIDE-EXITING CORDS
- **PLUG & PLAY**
- 6' AC CORD & PLUG (FLAT PLUG STANDARD)
- **CUSTOMIZABLE CONFIGURATIONS AND FINISHES**
- **UL LISTED FOR MOUNTING IN FURNITURE**
- 15A