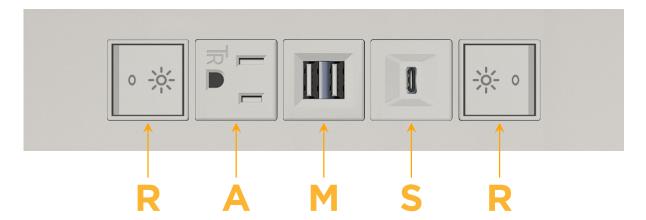

### **Module/Port Options:**

- A Tamper Resistant AC Receptacle
- E USB-A & USB-C (20W)
- M Double USB-A (Fast Charging Ports 18W)
- H HDMI
- 6 CAT 6
- 12 RJ 12
- X Switched AC
- Y 3-Way Switch (Low Voltage)
- V USB-C (45W High Speed Charging Port)
- S USB-C (25W High Speed Charging Port)
- R Switched AC (Rocker Switch)
- **D** Dimmer Switch

# **Modules/Ports:**

- Switched AC (Rocker Switch)
- **Tamper Resistant AC Receptacle**
- Double USB-A (Fast Charging Ports 18W)
- USB-C (25W High Speed Charging Port)

LISTED