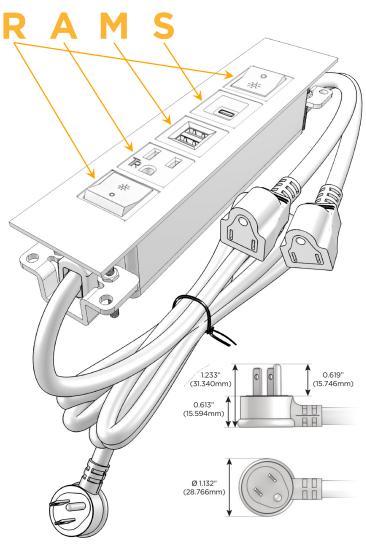

#### AC POWER & DATA CONNECTIVITY SOLUTION

M-POWER-5TG1-RAMSR-G1ATP

Distributed by

Mormax Company, Inc.
8 Westchester Plaza

Elmsford, NY 10523

914-699-0101 sales@mormax.com

sales@mormo mormax.com

Metro Light & Power's line of power & data solutions offers sophisticated design elements combined with greater ease of installation. Streamlined and low-profile, enhanced by side-exiting cords, our outlets advance the industry with their cutting edge look and feel. We believe flexibility is key, and we provide a variety of mounting options, including the ability to mount in limited spaces. Our outlets are available in many finishes and configurations, in addition to a custom color and finish capability for our clients.

# Plug:

Supplied with Low Profile Flat 45° Angle 120 VAC Plug

Optional Standard Straight 120 VAC Plug

Optional Straight 120 VAC Pass-through Plug

- CLEAN, COMPACT DESIGN
- STREAMLINED
- LOW PROFILE
- SIDE-EXITING CORDS
- PLUG & PLAY
- 6' AC CORD & PLUG (FLAT PLUG STANDARD)
- CUSTOMIZABLE CONFIGURATIONS AND FINISHES
- UL LISTED FOR MOUNTING IN FURNITURE
- 15A