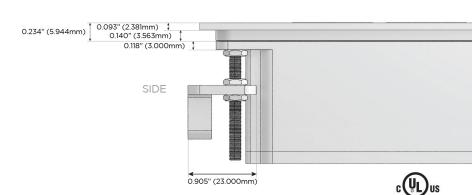

Switch)
- **D** Dimmer Switch

# Plug:

Supplied with Low Profile Flat 45° Angle 120 VAC Plug

Optional Standard Straight 120 VAC Plug

Optional Straight 120 VAC Pass-through Plug

- CLEAN, COMPACT DESIGN
- STREAMLINED
- LOW PROFILE
- SIDE-EXITING CORDS
- PLUG & PLAY
- 6' AC CORD & PLUG (FLAT PLUG STANDARD)
- CUSTOMIZABLE CONFIGURATIONS AND FINISHES
- UL LISTED FOR MOUNTING IN FURNITURE
- 15A





### AC POWER & DATA CONNECTIVITY SOLUTION

M-POWER-5TG1-RAMSR-G1ATP

Specs:

# Distributed by

MORMAX

Mormax Company, Inc.

8 Westchester Plaza Elmsford, NY 10523

914-699-0101

sales@mormax.com mormax.com

TOP

# **Modules/Ports:**

- Switched AC (Rocker Switch)
- **Tamper Resistant AC Receptacle**
- Double USB-A (Fast Charging Ports 18W)
- USB-C (25W High Speed Charging Port)







LISTED