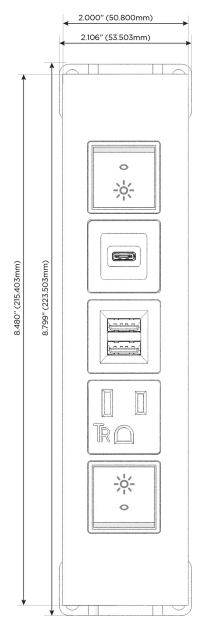

### **Module/Port Options:**

- A Tamper Resistant AC Receptacle
- E USB-A & USB-C (20W)
- M Double USB-A (Fast Charging Ports 18W)
- H HDMI
- 6 CAT 6
- 12 RJ 12
- X Switched AC
- Y 3-Way Switch (Low Voltage)
- V USB-C (45W High Speed Charging Port)
- S USB-C (25W High Speed Charging Port)
- R Switched AC (Rocker Switch)
- **D** Dimmer Switch

# **Modules/Ports:**

- Switched AC (Rocker Switch)
- **Tamper Resistant AC Receptacle**
- Double USB-A (Fast Charging Ports 18W)
- USB-C (25W High Speed Charging Port)

LISTED