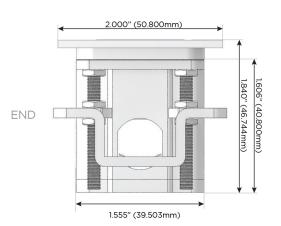

r Switch)
- **D** Dimmer Switch

# Plug:

Supplied with Low Profile Flat 45° Angle 120 VAC Plug

Optional Standard Straight 120 VAC Plug

Optional Straight 120 VAC Pass-through Plug

- CLEAN, COMPACT DESIGN
- STREAMLINED
- LOW PROFILE
- SIDE-EXITING CORDS
- PLUG & PLAY
- 6' AC CORD & PLUG (FLAT PLUG STANDARD)
- CUSTOMIZABLE CONFIGURATIONS AND FINISHES
- UL LISTED FOR MOUNTING IN FURNITURE
- 15A





### AC POWER & DATA CONNECTIVITY SOLUTION

M-POWER-5TG1-RAMSR-G1ATP

Specs:

# Distributed by

MORMAX

Mormax Company, Inc.

8 Westchester Plaza Elmsford, NY 10523

914-699-0101

sales@mormax.com mormax.com

TOP

# **Modules/Ports:**

- Switched AC (Rocker Switch)
- **Tamper Resistant AC Receptacle**
- Double USB-A (Fast Charging Ports 18W)
- USB-C (25W High Speed Charging Port)







LISTED