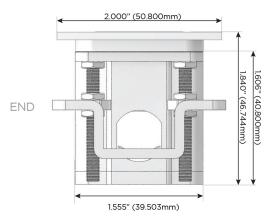

Speed Charging Port)
- R Switched AC (Rocker Switch)
- D **Dimmer Switch**

### Plug:

Supplied with Low Profile Flat 45° Angle 120 VAC

Optional Standard Straight 120 VAC Plug

Optional Straight 120 VAC Pass-through Plug

- CLEAN, COMPACT DESIGN
- **STREAMLINED**
- LOW PROFILE
- SIDE-EXITING CORDS
- **PLUG & PLAY**
- 6' AC CORD & PLUG (FLAT PLUG STANDARD)
- **CUSTOMIZABLE CONFIGURATIONS AND FINISHES**
- **UL LISTED FOR MOUNTING IN FURNITURE**
- 15A





#### AC POWER & DATA CONNECTIVITY SOLUTION

M-POWER-5TG1-RAEAR-G1ATP

Specs:

# Distributed by

MORMAX

Mormax Company, Inc.
8 Westchester Plaza

Elmsford, NY 10523

914-699-0101

✓ s

sales@mormax.com mormax.com

TOP

## **Modules/Ports:**

- R Switched AC (Rocker Switch)
- A Tamper Resistant AC Receptacle
- E USB-A & USB-C (20W)