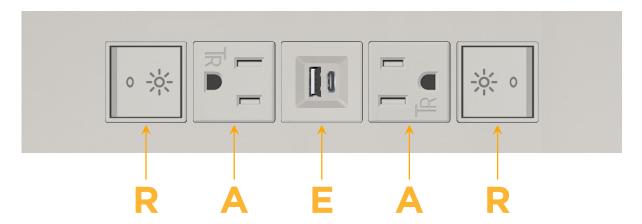

## **Modules/Ports:**

- R Switched AC (Rocker Switch)
- A Tamper Resistant AC Receptacle
- E USB-A & USB-C (20W)