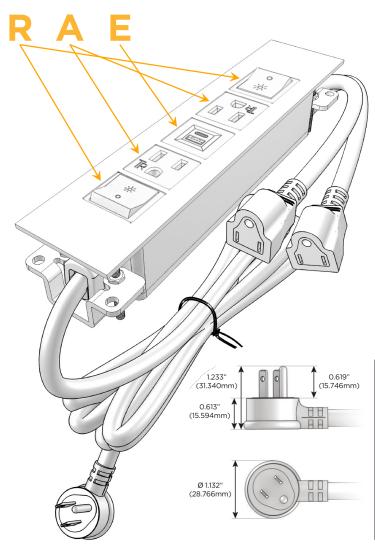

#### AC POWER & DATA CONNECTIVITY SOLUTION

M-POWER-5TG1-RAEAR-G1ATP

Distributed by

Mormax Company, Inc. 8 Westchester Plaza

Elmsford, NY 10523

914-699-0101

sales@mormax.com mormax.com

Metro Light & Power's line of power & data solutions offers sophisticated design elements combined with greater ease of installation. Streamlined and low-profile, enhanced by side-exiting cords, our outlets advance the industry with their cutting edge look and feel. We believe flexibility is key, and we provide a variety of mounting options, including the ability to mount in limited spaces. Our outlets are available in many finishes and configurations, in addition to a custom color and finish capability for our clients.

### Plug:

Supplied with Low Profile Flat 45° Angle 120 VAC

Optional Standard Straight 120 VAC Plug

Optional Straight 120 VAC Pass-through Plug

- CLEAN, COMPACT DESIGN
- **STREAMLINED**
- LOW PROFILE
- SIDE-EXITING CORDS
- **PLUG & PLAY**
- 6' AC CORD & PLUG (FLAT PLUG STANDARD)
- **CUSTOMIZABLE CONFIGURATIONS AND FINISHES**
- **UL LISTED FOR MOUNTING IN FURNITURE**
- 15A