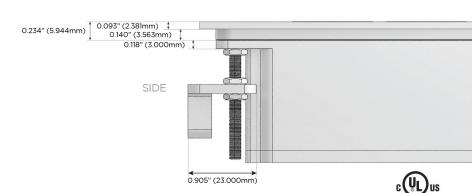

peed Charging Port)
- R Switched AC (Rocker Switch)
- D **Dimmer Switch**

### Plug:

Supplied with Low Profile Flat 45° Angle 120 VAC

Optional Standard Straight 120 VAC Plug

Optional Straight 120 VAC Pass-through Plug

- CLEAN, COMPACT DESIGN
- **STREAMLINED**
- LOW PROFILE
- SIDE-EXITING CORDS
- **PLUG & PLAY**
- 6' AC CORD & PLUG (FLAT PLUG STANDARD)
- **CUSTOMIZABLE CONFIGURATIONS AND FINISHES**
- **UL LISTED FOR MOUNTING IN FURNITURE**
- 15A





#### AC POWER & DATA CONNECTIVITY SOLUTION

M-POWER-5TG1-RAEAR-G1ATP

Specs:

# Distributed by

MORMAX

Mormax Company, Inc.
8 Westchester Plaza

Elmsford, NY 10523

914-699-0101

✓ s

sales@mormax.com mormax.com

TOP

## **Modules/Ports:**

- R Switched AC (Rocker Switch)
- A Tamper Resistant AC Receptacle
- E USB-A & USB-C (20W)