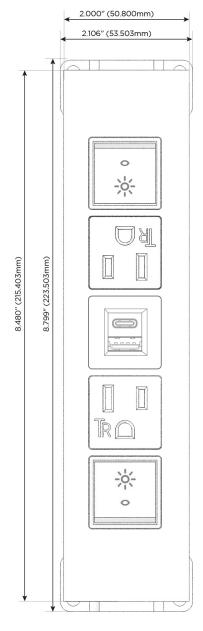

#### AC POWER & DATA CONNECTIVITY SOLUTION

M-POWER-5TG1-RAEAR-G1ATP

Specs:

#### **Module/Port Options:**

- **Tamper Resistant AC Receptacle**
- USB-A & USB-C (20W)
- Double USB-A (Fast Charging Ports 18W)
- **HDMI**
- CAT 6
- 12 RJ 12
- X Switched AC
- 3-Way Switch (Low Voltage)
- V USB-C (45W High Speed Charging Port)
- USB-C (25W High Speed Charging Port)
- R Switched AC (Rocker Switch)
- D **Dimmer Switch**