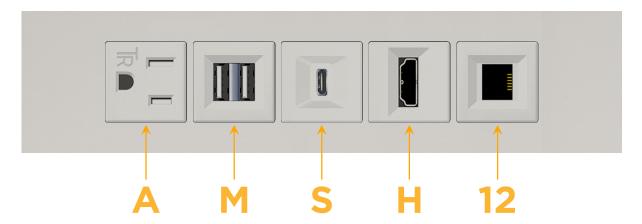

#### **Module/Port Options:**

- **Tamper Resistant AC Receptacle**
- USB-A & USB-C (20W)
- Double USB-A (Fast Charging Ports 18W)
- **HDMI**
- CAT 6
- 12 RJ 12
- X Switched AC
- 3-Way Switch (Low Voltage)
- V USB-C (45W High Speed Charging Port)
- USB-C (25W High Speed Charging Port)
- R Switched AC (Rocker Switch)
- D Dimmer Switch

## **Modules/Ports: Tamper Resistant AC Receptacle**

- Double USB-A (Fast Charging Ports 18W)
- USB-C (25W High Speed Charging Port)