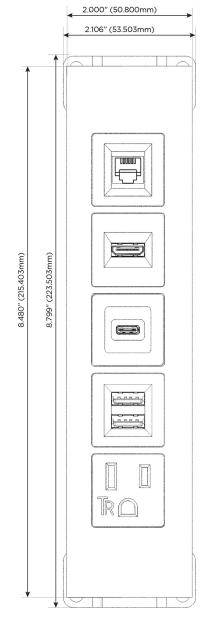

#### **Module/Port Options:**

- **Tamper Resistant AC Receptacle**
- USB-A & USB-C (20W)
- Double USB-A (Fast Charging Ports 18W)
- **HDMI**
- CAT 6
- 12 RJ 12
- X Switched AC
- 3-Way Switch (Low Voltage)
- V USB-C (45W High Speed Charging Port)
- USB-C (25W High Speed Charging Port)
- R Switched AC (Rocker Switch)
- D Dimmer Switch

## **Modules/Ports: Tamper Resistant AC Receptacle**

- Double USB-A (Fast Charging Ports 18W)
- USB-C (25W High Speed Charging Port)