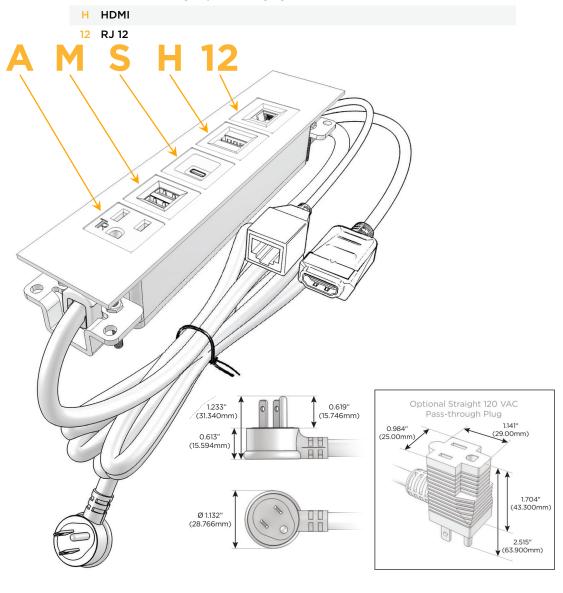

#### **Module/Port Options:**

- **Tamper Resistant AC Receptacle**
- USB-A & USB-C (20W)
- Double USB-A (Fast Charging Ports 18W)
- **HDMI**
- CAT 6
- 12 RJ 12
- X Switched AC
- 3-Way Switch (Low Voltage)
- V USB-C (45W High Speed Charging Port)
- USB-C (25W High Speed Charging Port)
- R Switched AC (Rocker Switch)
- D Dimmer Switch

#### Plug:

Supplied with Low Profile Flat 45° Angle 120 VAC

Optional Standard Straight 120 VAC Plug

Optional Straight 120 VAC Pass-through Plug

- CLEAN, COMPACT DESIGN
- **STREAMLINED**
- LOW PROFILE
- SIDE-EXITING CORDS
- **PLUG & PLAY**
- 6' AC CORD & PLUG (FLAT PLUG STANDARD)
- **CUSTOMIZABLE CONFIGURATIONS AND FINISHES**
- **UL LISTED FOR MOUNTING IN FURNITURE**
- 15A

## **Modules/Ports: Tamper Resistant AC Receptacle**

- Double USB-A (Fast Charging Ports 18W)
- USB-C (25W High Speed Charging Port)