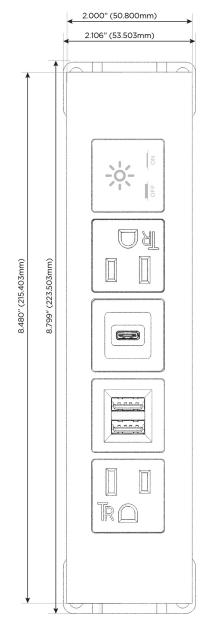

#### **Module/Port Options:**

- A Tamper Resistant AC Receptacle
- E USB-A & USB-C (20W)
- M Double USB-A (Fast Charging Ports 18W)
- H HDMI
- 6 CAT 6
- 12 RJ 12
- X Switched AC
- Y 3-Way Switch (Low Voltage)
- V USB-C (45W High Speed Charging Port)
- S USB-C (25W High Speed Charging Port)
- R Switched AC (Rocker Switch)
- **D** Dimmer Switch

## Modules/Ports:

- A Tamper Resistant AC Receptacle
- M Double USB-A (Fast Charging Ports 18W)
- S USB-C (25W High Speed Charging Port)
- X Switched AC