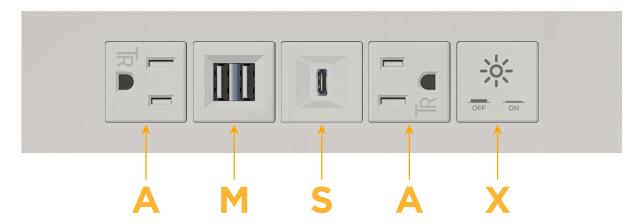

## Modules/Ports:

- A Tamper Resistant AC Receptacle
- M Double USB-A (Fast Charging Ports 18W)
- S USB-C (25W High Speed Charging Port)
- X Switched AC