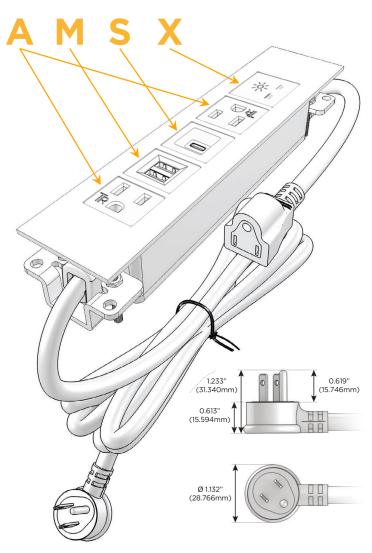

#### **Module/Port Options:**

- A Tamper Resistant AC Receptacle
- E USB-A & USB-C (20W)
- M Double USB-A (Fast Charging Ports 18W)
- H HDMI
- 6 CAT 6
- 12 RJ 12
- X Switched AC
- Y 3-Way Switch (Low Voltage)
- V USB-C (45W High Speed Charging Port)
- S USB-C (25W High Speed Charging Port)
- R Switched AC (Rocker Switch)
- **D** Dimmer Switch

#### Plug:

Supplied with Low Profile Flat 45° Angle 120 VAC Plug

Optional Standard Straight 120 VAC Plug

Optional Straight 120 VAC Pass-through Plug

- CLEAN, COMPACT DESIGN
- STREAMLINED
- LOW PROFILE
- SIDE-EXITING CORDS
- PLUG & PLAY
- 6' AC CORD & PLUG (FLAT PLUG STANDARD)
- CUSTOMIZABLE CONFIGURATIONS AND FINISHES
- UL LISTED FOR MOUNTING IN FURNITURE
- 15A

## Modules/Ports:

- A Tamper Resistant AC Receptacle
- M Double USB-A (Fast Charging Ports 18W)
- S USB-C (25W High Speed Charging Port)
- X Switched AC