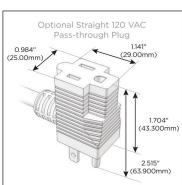

#### Plug:

Supplied with Low Profile Flat 45° Angle 120 VAC Plug

Optional Standard Straight 120 VAC Plug

Optional Straight 120 VAC Pass-through Plug

- CLEAN, COMPACT DESIGN
- STREAMLINED
- LOW PROFILE
- SIDE-EXITING CORDS
- PLUG & PLAY
- 6' AC CORD & PLUG (FLAT PLUG STANDARD)
- CUSTOMIZABLE CONFIGURATIONS AND FINISHES
- UL LISTED FOR MOUNTING IN FURNITURE
- 15A