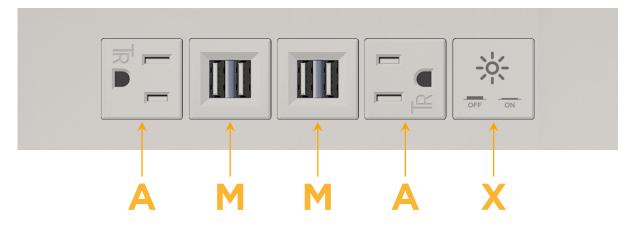

### **Module/Port Options:**

- A Tamper Resistant AC Receptacle
- E USB-A & USB-C (20W)
- M Double USB-A (Fast Charging Ports 18W)
- H HDMI
- 6 CAT 6
- 12 RJ 12
- X Switched AC
- Y 3-Way Switch (Low Voltage)
- V USB-C (45W High Speed Charging Port)
- S USB-C (25W High Speed Charging Port)
- R Switched AC (Rocker Switch)
- D Dimmer Switch