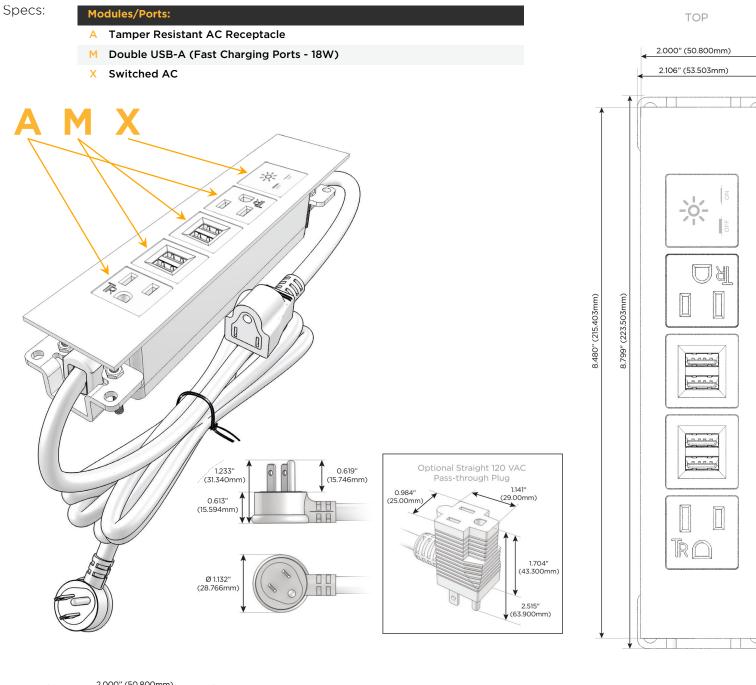

### **Module/Port Options:**

- A Tamper Resistant AC Receptacle
- E USB-A & USB-C (20W)
- M Double USB-A (Fast Charging Ports 18W)
- H HDMI
- 6 CAT 6
- 12 RJ 12
- X Switched AC
- Y 3-Way Switch (Low Voltage)
- V USB-C (45W High Speed Charging Port)
- S USB-C (25W High Speed Charging Port)
- R Switched AC (Rocker Switch)
- D Dimmer Switch

### Plug:

Supplied with Low Profile Flat 45° Angle 120 VAC Plug

Optional Standard Straight 120 VAC Plug

Optional Straight 120 VAC Pass-through Plug

- CLEAN, COMPACT DESIGN
- STREAMLINED
- LOW PROFILE
- SIDE-EXITING CORDS
- PLUG & PLAY
- 6' AC CORD & PLUG (FLAT PLUG STANDARD)
- CUSTOMIZABLE CONFIGURATIONS AND FINISHES
- UL LISTED FOR MOUNTING IN FURNITURE
- 15A