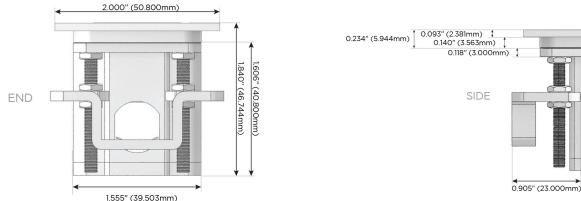

### Plug:

Supplied with Low Profile Flat 45° Angle 120 VAC Plug

Optional Standard Straight 120 VAC Plug

Optional Straight 120 VAC Pass-through Plug

- CLEAN, COMPACT DESIGN
- STREAMLINED
- LOW PROFILE
- SIDE-EXITING CORDS
- PLUG & PLAY
- 6' AC CORD & PLUG (FLAT PLUG STANDARD)
- CUSTOMIZABLE CONFIGURATIONS AND FINISHES
- UL LISTED FOR MOUNTING IN FURNITURE
- 15A