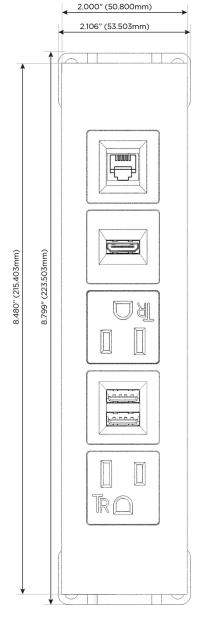

### **Module/Port Options:**

- **Tamper Resistant AC Receptacle**
- USB-A & USB-C (20W)
- Double USB-A (Fast Charging Ports 18W)
- **HDMI**
- CAT 6
- 12 RJ 12
- X Switched AC
- 3-Way Switch (Low Voltage)
- V USB-C (45W High Speed Charging Port)
- USB-C (25W High Speed Charging Port)
- R Switched AC (Rocker Switch)
- D **Dimmer Switch**

- **Tamper Resistant AC Receptacle**
- Double USB-A (Fast Charging Ports 18W)
- HDMI
- RJ 12