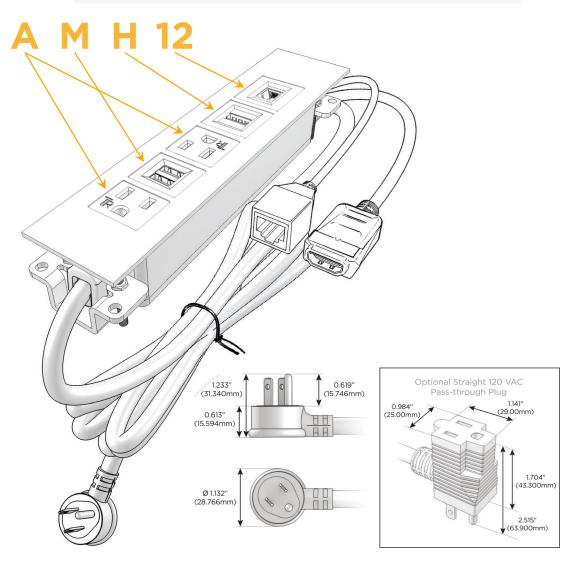

# Plug:

Supplied with Low Profile Flat 45° Angle 120 VAC

Optional Standard Straight 120 VAC Plug

Optional Straight 120 VAC Pass-through Plug

- CLEAN, COMPACT DESIGN
- **STREAMLINED**
- LOW PROFILE
- SIDE-EXITING CORDS
- **PLUG & PLAY**
- 6' AC CORD & PLUG (FLAT PLUG STANDARD)
- **CUSTOMIZABLE CONFIGURATIONS AND FINISHES**
- **UL LISTED FOR MOUNTING IN FURNITURE**
- 15A