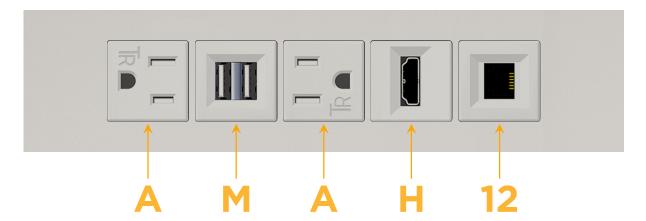

### **Module/Port Options:**

- **Tamper Resistant AC Receptacle**
- USB-A & USB-C (20W)
- Double USB-A (Fast Charging Ports 18W)
- **HDMI**
- CAT 6
- 12 RJ 12
- X Switched AC
- 3-Way Switch (Low Voltage)
- V USB-C (45W High Speed Charging Port)
- USB-C (25W High Speed Charging Port)
- R Switched AC (Rocker Switch)
- D **Dimmer Switch**

- **Tamper Resistant AC Receptacle**
- Double USB-A (Fast Charging Ports 18W)
- HDMI
- RJ 12