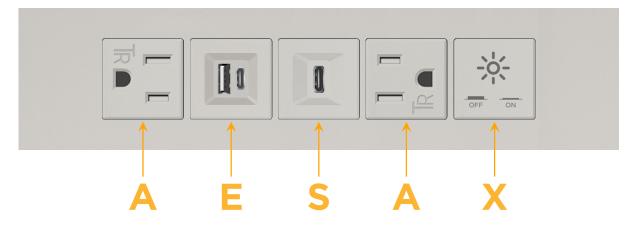

### Module/Port Options:

- **Tamper Resistant AC Receptacle** Α
- USB-A & USB-C (20W) E
- Double USB-A (Fast Charging Ports 18W) Μ
- HDMI H.
- CAT 6 6
- 12 RJ 12
- X Switched AC
- 3-Way Switch (Low Voltage) Y
- V USB-C (45W High Speed Charging Port)
- S USB-C (25W High Speed Charging Port)
- R Switched AC (Rocker Switch)
- D **Dimmer Switch**