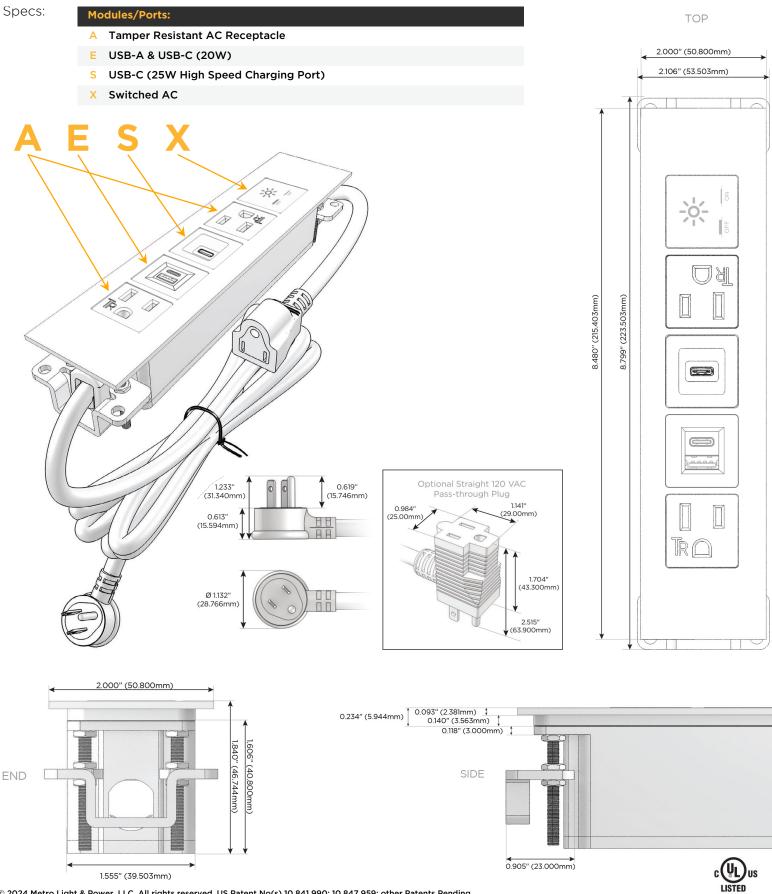

### Module/Port Options:

- **Tamper Resistant AC Receptacle** Α
- USB-A & USB-C (20W) E
- Double USB-A (Fast Charging Ports 18W) Μ
- HDMI H.
- CAT 6 6
- 12 RJ 12
- X Switched AC
- 3-Way Switch (Low Voltage) Y
- V USB-C (45W High Speed Charging Port)
- S USB-C (25W High Speed Charging Port)
- R Switched AC (Rocker Switch)
- D **Dimmer Switch**

#### Plug:

Supplied with Low Profile Flat 45° Angle 120 VAC Plug

**Optional Standard Straight 120 VAC Plug** 

Optional Straight 120 VAC Pass-through Plug

- CLEAN, COMPACT DESIGN
- STREAMLINED
- LOW PROFILE
- SIDE-EXITING CORDS
- **PLUG & PLAY**
- 6' AC CORD & PLUG (FLAT PLUG STANDARD)
- CUSTOMIZABLE CONFIGURATIONS AND FINISHES
- UL LISTED FOR MOUNTING IN FURNITURE
- 15A

## AC POWER & DATA CONNECTIVITY SOLUTION

M-POWER-5TG1-AESAX-G1ATP

Distributed by

Mormax Company, Inc. 8 Westchester Plaza Elmsford, NY 10523 § 914-699-0101
 Sales@mormax.com

 *S* mormax.com

E491161

© 2024 Metro Light & Power, LLC. All rights reserved. US Patent No(s) 10,841,990; 10,847,959; other Patents Pending Metro Light & Power, LLC | 11 Smith St Englewood, NJ 07631 | T: 201-416-4160 | F: 208-979-4613 | info@metrolightandpower.com | www.metrolightandpower.com