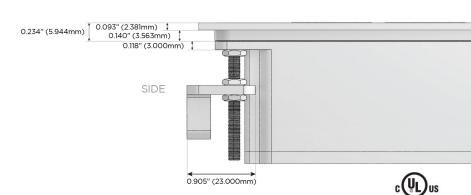

Switched AC (Rocker Switch)
- **D** Dimmer Switch

#### Plug:

Supplied with Low Profile Flat 45° Angle 120 VAC Plug

Optional Standard Straight 120 VAC Plug

Optional Straight 120 VAC Pass-through Plug

- CLEAN, COMPACT DESIGN
- STREAMLINED
- LOW PROFILE
- SIDE-EXITING CORDS
- PLUG & PLAY
- 6' AC CORD & PLUG (FLAT PLUG STANDARD)
- CUSTOMIZABLE CONFIGURATIONS AND FINISHES
- UL LISTED FOR MOUNTING IN FURNITURE
- 15A





#### AC POWER & DATA CONNECTIVITY SOLUTION

M-POWER-5TG1-AESAR-G1ATP

# MORMAX

Mormax Company, Inc.

Distributed by

8 Westchester Plaza Elmsford, NY 10523

914-699-0101

mormax.com

sales@mormax.com

TOP

Specs:

## **Modules/Ports:**

- **Tamper Resistant AC Receptacle**
- USB-A & USB-C (20W)
- USB-C (25W High Speed Charging Port)
- Switched AC (Rocker Switch)