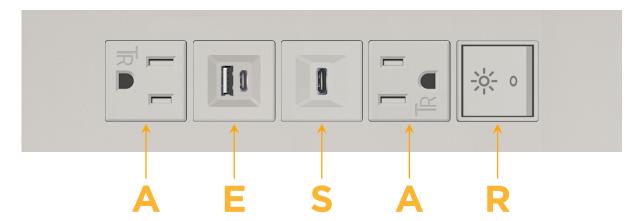

#### **Module/Port Options:**

- A Tamper Resistant AC Receptacle
- E USB-A & USB-C (20W)
- M Double USB-A (Fast Charging Ports 18W)
- H HDMI
- 6 CAT 6
- 12 RJ 12
- X Switched AC
- Y 3-Way Switch (Low Voltage)
- V USB-C (45W High Speed Charging Port)
- S USB-C (25W High Speed Charging Port)
- R Switched AC (Rocker Switch)
- **D** Dimmer Switch

## **Modules/Ports:**

- **Tamper Resistant AC Receptacle**
- USB-A & USB-C (20W)
- USB-C (25W High Speed Charging Port)
- Switched AC (Rocker Switch)