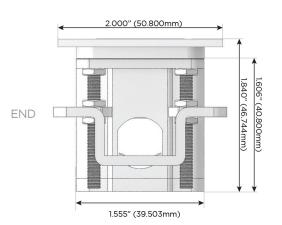

R Switched AC (Rocker Switch)
- **D** Dimmer Switch

#### Plug:

Supplied with Low Profile Flat 45° Angle 120 VAC Plug

Optional Standard Straight 120 VAC Plug

Optional Straight 120 VAC Pass-through Plug

- CLEAN, COMPACT DESIGN
- STREAMLINED
- LOW PROFILE
- SIDE-EXITING CORDS
- PLUG & PLAY
- 6' AC CORD & PLUG (FLAT PLUG STANDARD)
- CUSTOMIZABLE CONFIGURATIONS AND FINISHES
- UL LISTED FOR MOUNTING IN FURNITURE
- 15A





#### AC POWER & DATA CONNECTIVITY SOLUTION

M-POWER-5TG1-AESAR-G1ATP

# MORMAX

Mormax Company, Inc.

Distributed by

8 Westchester Plaza Elmsford, NY 10523

914-699-0101

mormax.com

sales@mormax.com

TOP

Specs:

## **Modules/Ports:**

- **Tamper Resistant AC Receptacle**
- USB-A & USB-C (20W)
- USB-C (25W High Speed Charging Port)
- Switched AC (Rocker Switch)