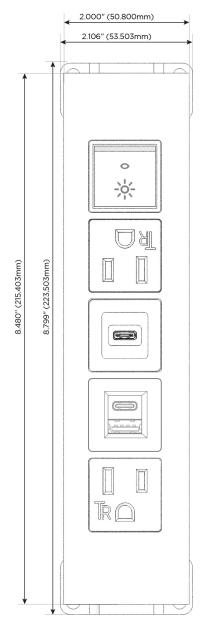

#### **Module/Port Options:**

- A Tamper Resistant AC Receptacle
- E USB-A & USB-C (20W)
- M Double USB-A (Fast Charging Ports 18W)
- H HDMI
- 6 CAT 6
- 12 RJ 12
- X Switched AC
- Y 3-Way Switch (Low Voltage)
- V USB-C (45W High Speed Charging Port)
- S USB-C (25W High Speed Charging Port)
- R Switched AC (Rocker Switch)
- **D** Dimmer Switch

## **Modules/Ports:**

- **Tamper Resistant AC Receptacle**
- USB-A & USB-C (20W)
- USB-C (25W High Speed Charging Port)
- Switched AC (Rocker Switch)