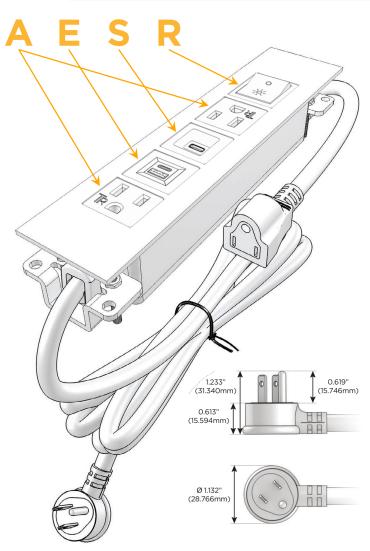

#### **Module/Port Options:**

- A Tamper Resistant AC Receptacle
- E USB-A & USB-C (20W)
- M Double USB-A (Fast Charging Ports 18W)
- H HDMI
- 6 CAT 6
- 12 RJ 12
- X Switched AC
- Y 3-Way Switch (Low Voltage)
- V USB-C (45W High Speed Charging Port)
- S USB-C (25W High Speed Charging Port)
- R Switched AC (Rocker Switch)
- **D** Dimmer Switch

#### Plug:

Supplied with Low Profile Flat 45° Angle 120 VAC Plug

Optional Standard Straight 120 VAC Plug

Optional Straight 120 VAC Pass-through Plug

- CLEAN, COMPACT DESIGN
- STREAMLINED
- LOW PROFILE
- SIDE-EXITING CORDS
- PLUG & PLAY
- 6' AC CORD & PLUG (FLAT PLUG STANDARD)
- CUSTOMIZABLE CONFIGURATIONS AND FINISHES
- UL LISTED FOR MOUNTING IN FURNITURE
- 15A

## **Modules/Ports:**

- **Tamper Resistant AC Receptacle**
- USB-A & USB-C (20W)
- USB-C (25W High Speed Charging Port)
- Switched AC (Rocker Switch)