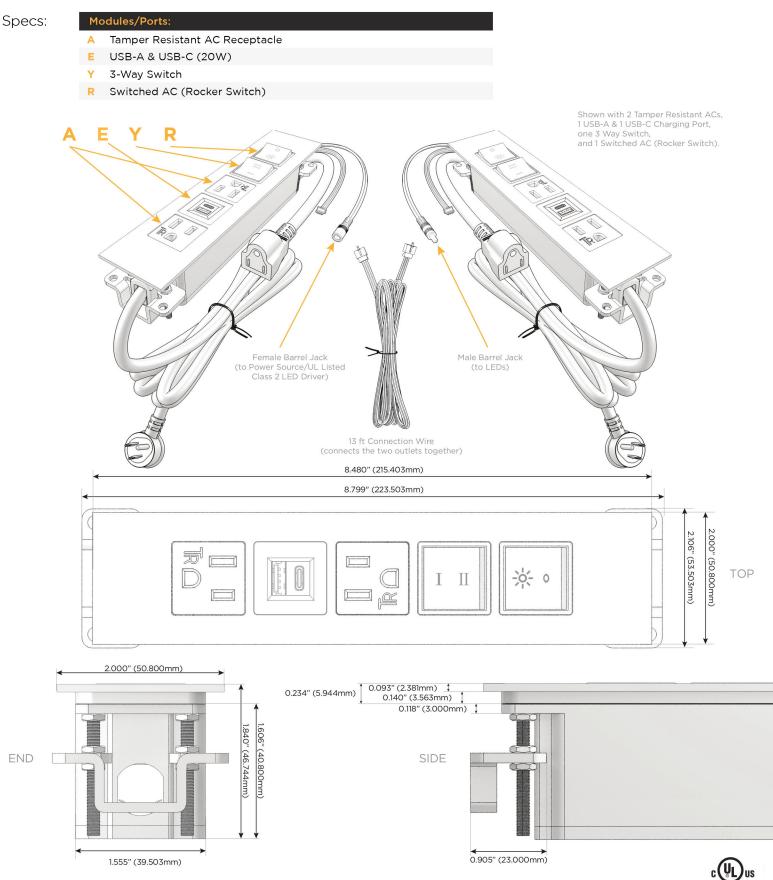

## Module/Port Options:

- A Tamper Resistant AC Receptacle
- E USB-A & USB-C (20W)
- M Double USB-A (Fast Charging Ports 18W)
- H HDMI
- 6 CAT 6
- 12 RJ 12
- X Switched AC
- Y 3-Way Switch (Low Voltage)
- V USB-C (45W High Speed Charging Port)
- S USB-C (25W High Speed Charging Port)
- R Switched AC (Rocker Switch)
- D Dimmer Switch

#### Plug:

Supplied with Low Profile Flat 45° Angle 120 VAC Plug

Optional Standard Straight 120 VAC Plug

Optional Straight 120 VAC Pass-through Plug

- CLEAN, COMPACT DESIGN
- STREAMLINED
- LOW PROFILE
- SIDE-EXITING CORDS
- PLUG & PLAY
- 6' AC CORD & PLUG (FLAT PLUG STANDARD)
- CUSTOMIZABLE CONFIGURATIONS AND FINISHES
- UL LISTED FOR MOUNTING IN FURNITURE
- 15A

M UL LISTED AND APPROVED FOR USE ONLY WITH METRO LIGHT & POWER'S UL LISTED LEDS & CLASS 2 UL LISTED LED DRIVERS