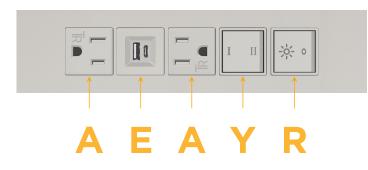

## Module/Port Options:

- A Tamper Resistant AC Receptacle
- E USB-A & USB-C (20W)
- M Double USB-A (Fast Charging Ports 18W)
- H HDMI
- 6 CAT 6
- 12 RJ 12
- X Switched AC
- Y 3-Way Switch (Low Voltage)
- V USB-C (45W High Speed Charging Port)
- S USB-C (25W High Speed Charging Port)
- R Switched AC (Rocker Switch)
- D Dimmer Switch