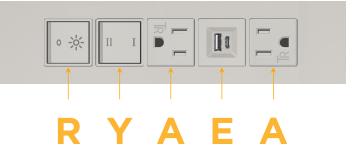

## Module/Port Options:

- A Tamper Resistant AC Receptacle
- E USB-A & USB-C (20W)
- M Double USB-A (Fast Charging Ports 18W)
- H HDMI
- 6 CAT 6
- 12 RJ 12
- X Switched AC
- Y 3-Way Switch (Low Voltage)
- V USB-C (45W High Speed Charging Port)
- S USB-C (25W High Speed Charging Port)
- R Switched AC (Rocker Switch)
- D Dimmer Switch