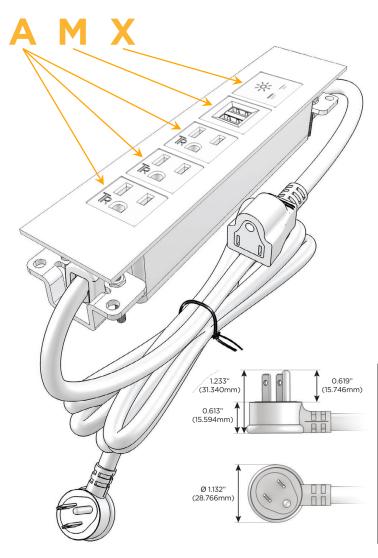

#### AC POWER & DATA CONNECTIVITY SOLUTION

M-POWER-5TG1-AAAMX-G1ATP

Distributed by

Mormax Company, Inc.

8 Westchester Plaza Elmsford, NY 10523 914-699-0101
 sales@mormax.com
 mormax.com

Metro Light & Power's line of power & data solutions offers sophisticated design elements combined with greater ease of installation. Streamlined and low-profile, enhanced by side-exiting cords, our outlets advance the industry with their cutting edge look and feel. We believe flexibility is key, and we provide a variety of mounting options, including the ability to mount in limited spaces. Our outlets are available in many finishes and configurations, in addition to a custom color and finish capability for our clients.

#### AC POWER & DATA CONNECTIVITY SOLUTION

M-POWER-5TG1-AAAMX-G1ATP

## Specs: Modules/Ports:

- A Tamper Resistant AC Receptacle
- M Double USB-A (Fast Charging Ports 18W)
- X Switched AC