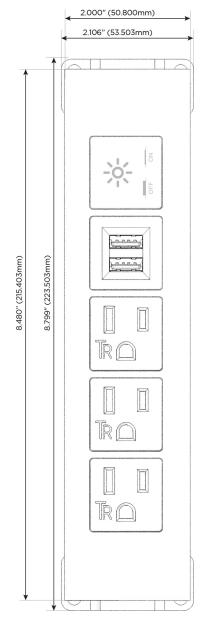

## Specs: Modules/Ports:

- A Tamper Resistant AC Receptacle
- M Double USB-A (Fast Charging Ports 18W)
- X Switched AC