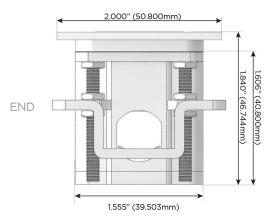

#### Plug:

Supplied with Low Profile Flat 45° Angle 120 VAC Plug

Optional Standard Straight 120 VAC Plug

Optional Straight 120 VAC Pass-through Plug

- · CLEAN, COMPACT DESIGN
- STREAMLINED
- LOW PROFILE
- SIDE-EXITING CORDS
- PLUG & PLAY
- 6' AC CORD & PLUG (FLAT PLUG STANDARD)
- CUSTOMIZABLE CONFIGURATIONS AND FINISHES
- UL LISTED FOR MOUNTING IN FURNITURE
- 15A