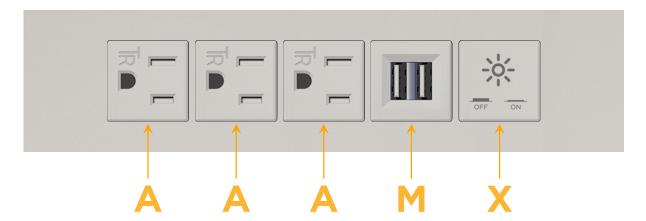

## Specs: Modules/Ports:

- A Tamper Resistant AC Receptacle
- M Double USB-A (Fast Charging Ports 18W)
- X Switched AC