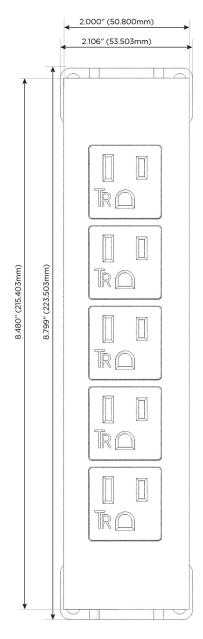

Trim Plate Finish: UNICOLOR™ GRAY (ABS)

Custom Finishes Available M-POWER-5TG1-AAAAA-G1ATP