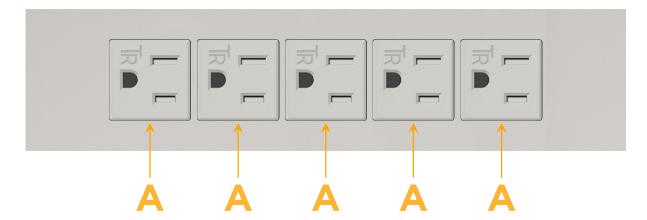

## **Module/Port Options:**

- A Tamper Resistant AC Receptacle
- E USB-A & USB-C (20W)
- M Double USB-A (Fast Charging Ports 18W)
- H HDMI
- 6 CAT 6
- 12 RJ 12
- X Switched AC
- Y 3-Way Switch (Low Voltage)
- V USB-C (45W High Speed Charging Port)
- S USB-C (25W High Speed Charging Port)
- R Switched AC (Rocker Switch)
- **D** Dimmer Switch

sales@mormax.com

mormax.com

TOP

Modules/Ports:

A Tamper Resistant AC Receptacle