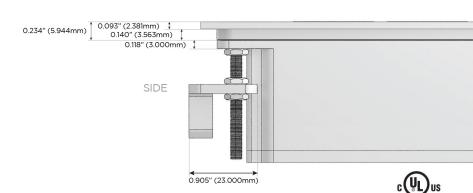

e)
- V USB-C (45W High Speed Charging Port)
- S USB-C (25W High Speed Charging Port)
- R Switched AC (Rocker Switch)
- **D** Dimmer Switch

## Plug:

Supplied with Low Profile Flat 45° Angle 120 VAC Plug

Optional Standard Straight 120 VAC Plug

Optional Straight 120 VAC Pass-through Plug

- CLEAN, COMPACT DESIGN
- STREAMLINED
- LOW PROFILE
- SIDE-EXITING CORDS
- PLUG & PLAY
- 6' AC CORD & PLUG (FLAT PLUG STANDARD)
- CUSTOMIZABLE CONFIGURATIONS AND FINISHES
- UL LISTED FOR MOUNTING IN FURNITURE
- 15A





Specs:

## AC POWER & DATA CONNECTIVITY SOLUTION

M-POWER-5TG1-AAAAA-G1ATP

Distributed by



Mormax Company, Inc.
8 Westchester Plaza

Elmsford, NY 10523

<u>&</u> '

914-699-0101

 $\searrow$ 

sales@mormax.com

mormax.com

TOP

Modules/Ports:

A Tamper Resistant AC Receptacle