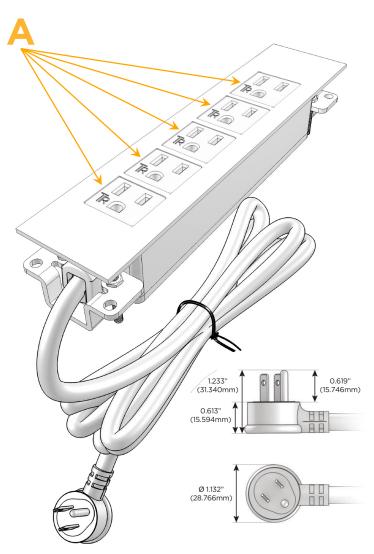

## Plug:

Supplied with Low Profile Flat 45° Angle 120 VAC Plug

Optional Standard Straight 120 VAC Plug

Optional Straight 120 VAC Pass-through Plug

- CLEAN, COMPACT DESIGN
- STREAMLINED
- LOW PROFILE
- SIDE-EXITING CORDS
- PLUG & PLAY
- 6' AC CORD & PLUG (FLAT PLUG STANDARD)
- CUSTOMIZABLE CONFIGURATIONS AND FINISHES
- UL LISTED FOR MOUNTING IN FURNITURE
- 15A