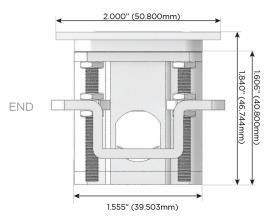

## Plug:

Supplied with Low Profile Flat 45° Angle 120 VAC Plug

Optional Standard Straight 120 VAC Plug

Optional Straight 120 VAC Pass-through Plug

- CLEAN, COMPACT DESIGN
- STREAMLINED
- LOW PROFILE
- SIDE-EXITING CORDS
- PLUG & PLAY
- 6' AC CORD & PLUG (FLAT PLUG STANDARD)
- CUSTOMIZABLE CONFIGURATIONS AND FINISHES
- UL LISTED FOR MOUNTING IN FURNITURE
- 15A