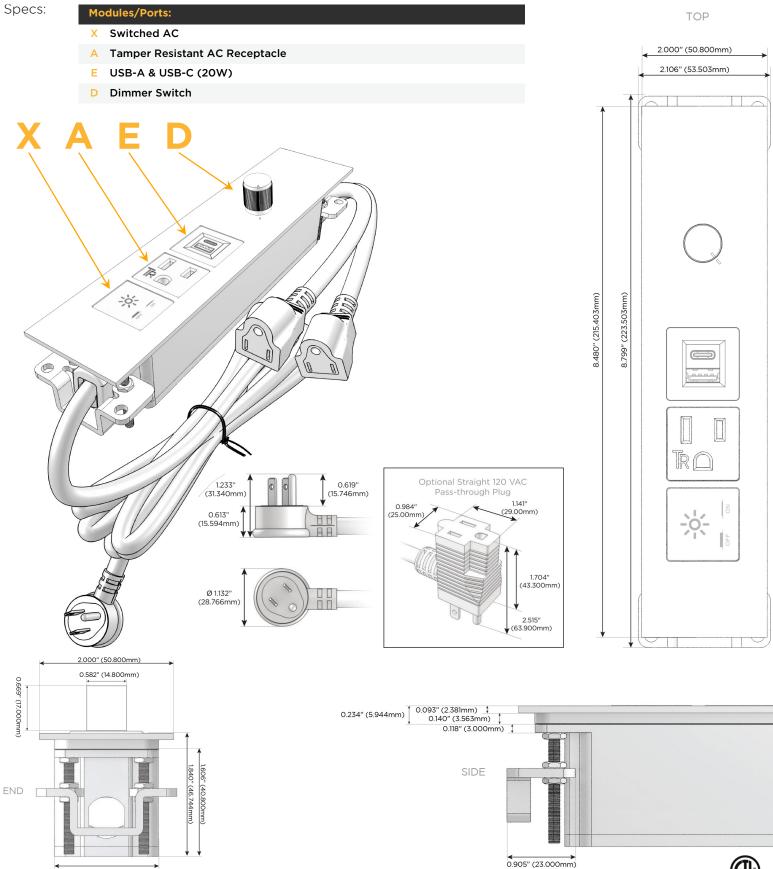

## es: Module/Port Options:

- A Tamper Resistant AC Receptacle
- E USB-A & USB-C (20W)
- M Double USB-A (Fast Charging Ports 18W)
- H HDMI
- 6 CAT 6
- 12 RJ 12
- X Switched AC
- Y 3-Way Switch (Low Voltage)
- V USB-C (45W High Speed Charging Port)
- S USB-C (25W High Speed Charging Port)
- R Switched AC (Rocker Switch)
- D Dimmer Switch

### Plug:

Supplied with Low Profile Flat 45° Angle 120 VAC Plug

Optional Standard Straight 120 VAC Plug

Optional Straight 120 VAC Pass-through Plug

- CLEAN, COMPACT DESIGN
- STREAMLINED
- LOW PROFILE
- SIDE-EXITING CORDS
- PLUG & PLAY
- 6' AC CORD & PLUG (FLAT PLUG STANDARD)
- CUSTOMIZABLE CONFIGURATIONS AND FINISHES
- ETL LISTED FOR MOUNTING IN FURNITURE
- 15A