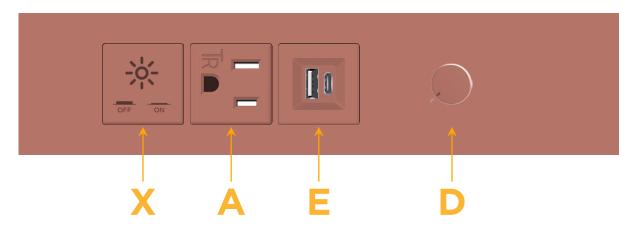

## es: Module/Port Options:

- A Tamper Resistant AC Receptacle
- E USB-A & USB-C (20W)
- M Double USB-A (Fast Charging Ports 18W)
- H HDMI
- 6 CAT 6
- 12 RJ 12
- X Switched AC
- Y 3-Way Switch (Low Voltage)
- V USB-C (45W High Speed Charging Port)
- S USB-C (25W High Speed Charging Port)
- R Switched AC (Rocker Switch)
- D Dimmer Switch