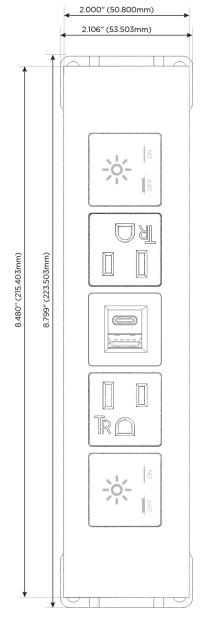

#### **Module/Port Options:**

- A Tamper Resistant AC Receptacle
- E USB-A & USB-C (20W)
- M Double USB-A (Fast Charging Ports 18W)
- H HDMI
- 6 CAT 6
- 12 RJ 12
- X Switched AC
- Y 3-Way Switch (Low Voltage)
- V USB-C (45W High Speed Charging Port)
- S USB-C (25W High Speed Charging Port)
- R Switched AC (Rocker Switch)
- **D** Dimmer Switch

## Modules/Ports:

- X Switched AC
- A Tamper Resistant AC Receptacle
- E USB-A & USB-C (20W)