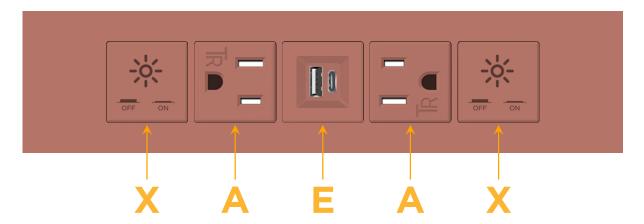

## Modules/Ports:

- X Switched AC
- A Tamper Resistant AC Receptacle
- E USB-A & USB-C (20W)