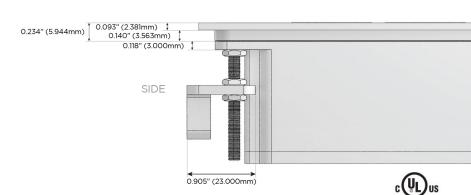

SB-C (25W High Speed Charging Port)
- R Switched AC (Rocker Switch)
- **D** Dimmer Switch

#### Plug:

Supplied with Low Profile Flat 45° Angle 120 VAC Plug

Optional Standard Straight 120 VAC Plug

Optional Straight 120 VAC Pass-through Plug

- CLEAN, COMPACT DESIGN
- STREAMLINED
- LOW PROFILE
- SIDE-EXITING CORDS
- PLUG & PLAY
- 6' AC CORD & PLUG (FLAT PLUG STANDARD)
- CUSTOMIZABLE CONFIGURATIONS AND FINISHES
- UL LISTED FOR MOUNTING IN FURNITURE
- 15A





#### AC POWER & DATA CONNECTIVITY SOLUTION

M-POWER-5TCC-XAEAX-CCATP

# Distributed by



Mormax Company, Inc.
8 Westchester Plaza

Elmsford, NY 10523

<u>&</u>

914-699-0101

mormax.com

 $\searrow$ 

sales@mormax.com

TOP

Specs:

## Modules/Ports:

- X Switched AC
- A Tamper Resistant AC Receptacle
- E USB-A & USB-C (20W)