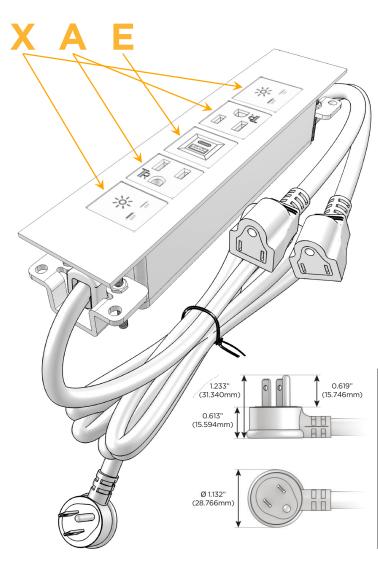

#### AC POWER & DATA CONNECTIVITY SOLUTION

M-POWER-5TCC-XAEAX-CCATP

Distributed by

Mormax Company, Inc.
8 Westchester Plaza

Elmsford, NY 10523

914-699-0101 sales@mormax.com

mormax.com

Metro Light & Power's line of power & data solutions offers sophisticated design elements combined with greater ease of installation. Streamlined and low-profile, enhanced by side-exiting cords, our outlets advance the industry with their cutting edge look and feel. We believe flexibility is key, and we provide a variety of mounting options, including the ability to mount in limited spaces. Our outlets are available in many finishes and configurations, in addition to a custom color and finish capability for our clients.

#### Plug:

Supplied with Low Profile Flat 45° Angle 120 VAC Plug

Optional Standard Straight 120 VAC Plug

Optional Straight 120 VAC Pass-through Plug

- CLEAN, COMPACT DESIGN
- STREAMLINED
- LOW PROFILE
- SIDE-EXITING CORDS
- PLUG & PLAY
- 6' AC CORD & PLUG (FLAT PLUG STANDARD)
- CUSTOMIZABLE CONFIGURATIONS AND FINISHES
- UL LISTED FOR MOUNTING IN FURNITURE
- 15A