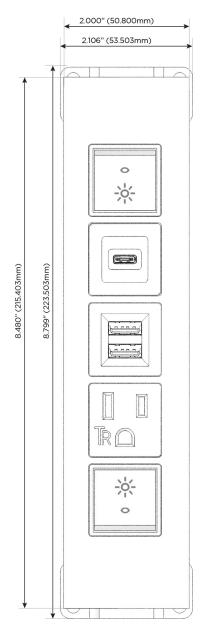

#### **Module/Port Options:**

- **Tamper Resistant AC Receptacle**
- USB-A & USB-C (20W)
- Double USB-A (Fast Charging Ports 18W)
- **HDMI**
- CAT 6
- 12 RJ 12
- X Switched AC
- 3-Way Switch (Low Voltage)
- V USB-C (45W High Speed Charging Port)
- USB-C (25W High Speed Charging Port)
- R Switched AC (Rocker Switch)
- D **Dimmer Switch**

# Specs: Modules/Ports:

- R Switched AC (Rocker Switch)
- A Tamper Resistant AC Receptacle
- M Double USB-A (Fast Charging Ports 18W)
- S USB-C (25W High Speed Charging Port)

LISTED