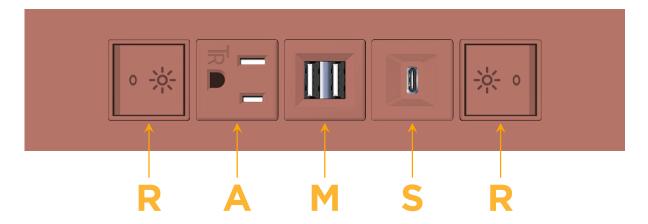

# Specs: Modules/Ports:

- R Switched AC (Rocker Switch)
- A Tamper Resistant AC Receptacle
- M Double USB-A (Fast Charging Ports 18W)
- S USB-C (25W High Speed Charging Port)

LISTED