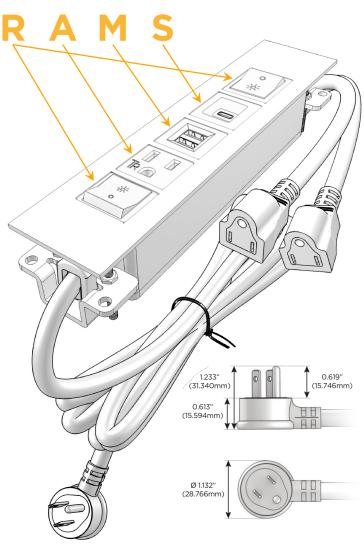

# Specs: Modules/Ports:

- R Switched AC (Rocker Switch)
- A Tamper Resistant AC Receptacle
- M Double USB-A (Fast Charging Ports 18W)
- S USB-C (25W High Speed Charging Port)

LISTED

#### Plug:

Supplied with Low Profile Flat 45° Angle 120 VAC

Optional Standard Straight 120 VAC Plug

Optional Straight 120 VAC Pass-through Plug

- CLEAN, COMPACT DESIGN
- **STREAMLINED**
- LOW PROFILE
- SIDE-EXITING CORDS
- **PLUG & PLAY**
- 6' AC CORD & PLUG (FLAT PLUG STANDARD)
- **CUSTOMIZABLE CONFIGURATIONS AND FINISHES**
- **UL LISTED FOR MOUNTING IN FURNITURE**
- 15A