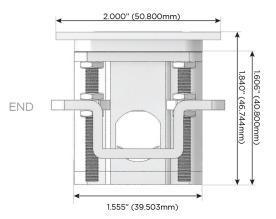

- R Switched AC (Rocker Switch)
- **D** Dimmer Switch

#### Plug:

Supplied with Low Profile Flat 45° Angle 120 VAC Plug

Optional Standard Straight 120 VAC Plug

Optional Straight 120 VAC Pass-through Plug

- CLEAN, COMPACT DESIGN
- STREAMLINED
- LOW PROFILE
- SIDE-EXITING CORDS
- PLUG & PLAY
- 6' AC CORD & PLUG (FLAT PLUG STANDARD)
- CUSTOMIZABLE CONFIGURATIONS AND FINISHES
- UL LISTED FOR MOUNTING IN FURNITURE
- 15A





#### AC POWER & DATA CONNECTIVITY SOLUTION

M-POWER-5TCC-RAMAR-CCATP

# Distributed by



Mormax Company, Inc.
8 Westchester Plaza

Elmsford, NY 10523

914-699-0101

mormax.com

 $\triangle$ 

sales@mormax.com

TOP

Specs:

## **Modules/Ports:**

- R Switched AC (Rocker Switch)
- A Tamper Resistant AC Receptacle
- M Double USB-A (Fast Charging Ports 18W)







LISTED