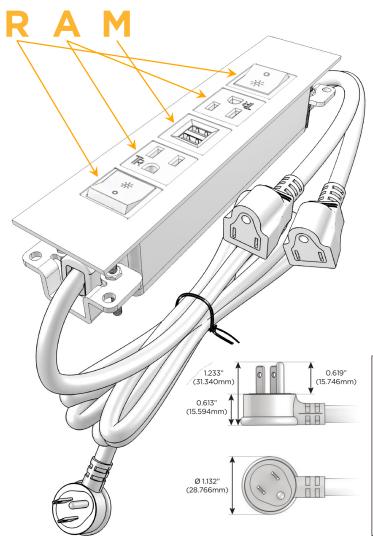

#### Plug:

Supplied with Low Profile Flat 45° Angle 120 VAC Plug

Optional Standard Straight 120 VAC Plug

Optional Straight 120 VAC Pass-through Plug

- CLEAN, COMPACT DESIGN
- STREAMLINED
- LOW PROFILE
- SIDE-EXITING CORDS
- PLUG & PLAY
- 6' AC CORD & PLUG (FLAT PLUG STANDARD)
- CUSTOMIZABLE CONFIGURATIONS AND FINISHES
- UL LISTED FOR MOUNTING IN FURNITURE
- 15A

## **Modules/Ports:**

- R Switched AC (Rocker Switch)
- A Tamper Resistant AC Receptacle
- M Double USB-A (Fast Charging Ports 18W)

LISTED