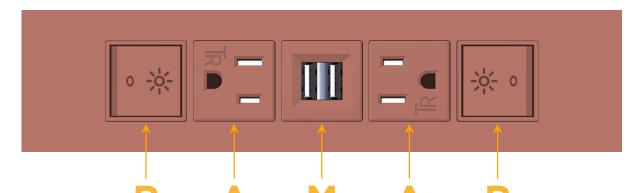

#### **Module/Port Options:**

- A Tamper Resistant AC Receptacle
- E USB-A & USB-C (20W)
- M Double USB-A (Fast Charging Ports 18W)
- H HDMI
- 6 CAT 6
- 12 RJ 12
- X Switched AC
- Y 3-Way Switch (Low Voltage)
- V USB-C (45W High Speed Charging Port)
- S USB-C (25W High Speed Charging Port)
- R Switched AC (Rocker Switch)
- **D** Dimmer Switch

## **Modules/Ports:**

- R Switched AC (Rocker Switch)
- A Tamper Resistant AC Receptacle
- M Double USB-A (Fast Charging Ports 18W)

LISTED