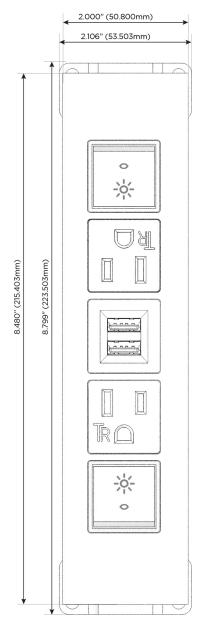

#### **Module/Port Options:**

- A Tamper Resistant AC Receptacle
- E USB-A & USB-C (20W)
- M Double USB-A (Fast Charging Ports 18W)
- H HDMI
- 6 CAT 6
- 12 RJ 12
- X Switched AC
- Y 3-Way Switch (Low Voltage)
- V USB-C (45W High Speed Charging Port)
- S USB-C (25W High Speed Charging Port)
- R Switched AC (Rocker Switch)
- **D** Dimmer Switch

## **Modules/Ports:**

- R Switched AC (Rocker Switch)
- A Tamper Resistant AC Receptacle
- M Double USB-A (Fast Charging Ports 18W)

LISTED