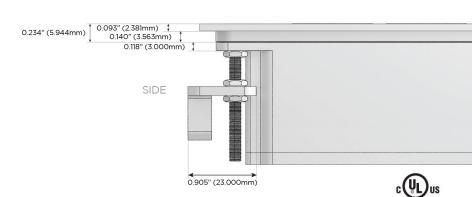

R Switched AC (Rocker Switch)
- **D** Dimmer Switch

#### Plug:

Supplied with Low Profile Flat 45° Angle 120 VAC Plug

Optional Standard Straight 120 VAC Plug

Optional Straight 120 VAC Pass-through Plug

- CLEAN, COMPACT DESIGN
- STREAMLINED
- LOW PROFILE
- SIDE-EXITING CORDS
- PLUG & PLAY
- 6' AC CORD & PLUG (FLAT PLUG STANDARD)
- CUSTOMIZABLE CONFIGURATIONS AND FINISHES
- UL LISTED FOR MOUNTING IN FURNITURE
- 15A





#### AC POWER & DATA CONNECTIVITY SOLUTION

M-POWER-5TCC-RAMAR-CCATP

# Distributed by



Mormax Company, Inc.
8 Westchester Plaza

Elmsford, NY 10523

914-699-0101

mormax.com

 $\triangle$ 

sales@mormax.com

TOP

Specs:

## **Modules/Ports:**

- R Switched AC (Rocker Switch)
- A Tamper Resistant AC Receptacle
- M Double USB-A (Fast Charging Ports 18W)







LISTED