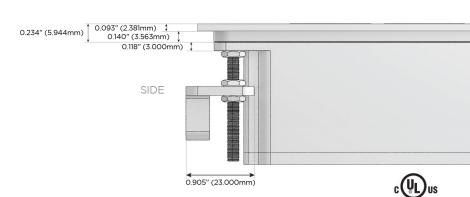

harging Port)
- S USB-C (25W High Speed Charging Port)
- R Switched AC (Rocker Switch)
- **D** Dimmer Switch

### Plug:

Supplied with Low Profile Flat 45° Angle 120 VAC Plug

Optional Standard Straight 120 VAC Plug

Optional Straight 120 VAC Pass-through Plug

- CLEAN, COMPACT DESIGN
- STREAMLINED
- LOW PROFILE
- SIDE-EXITING CORDS
- PLUG & PLAY
- 6' AC CORD & PLUG (FLAT PLUG STANDARD)
- CUSTOMIZABLE CONFIGURATIONS AND FINISHES
- UL LISTED FOR MOUNTING IN FURNITURE
- 15A





### AC POWER & DATA CONNECTIVITY SOLUTION

M-POWER-5TCC-RAEAR-CCATP

# Distributed by



Mormax Company, Inc.

8 Westchester Plaza

Elmsford, NY 10523

<u>&</u>

914-699-0101

sales@mormax.com

TOF

TOP

mormax.com



- R Switched AC (Rocker Switch)
- A Tamper Resistant AC Receptacle
- E USB-A & USB-C (20W)