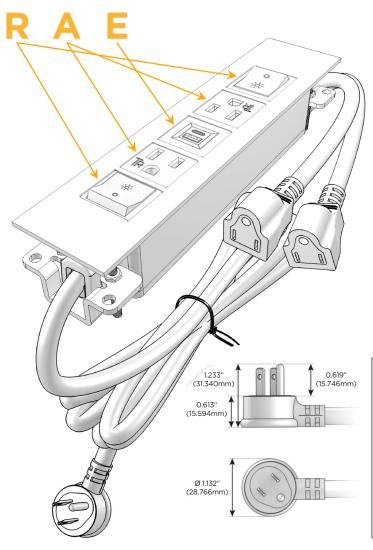

#### AC POWER & DATA CONNECTIVITY SOLUTION

M-POWER-5TCC-RAEAR-CCATP

Distributed by

Mormax Company, Inc.
8 Westchester Plaza

Elmsford, NY 10523

914-699-0101 sales@mormax.com

mormax.com

Metro Light & Power's line of power & data solutions offers sophisticated design elements combined with greater ease of installation. Streamlined and low-profile, enhanced by side-exiting cords, our outlets advance the industry with their cutting edge look and feel. We believe flexibility is key, and we provide a variety of mounting options, including the ability to mount in limited spaces. Our outlets are available in many finishes and configurations, in addition to a custom color and finish capability for our clients.

### Plug:

Supplied with Low Profile Flat 45° Angle 120 VAC Plug

Optional Standard Straight 120 VAC Plug

Optional Straight 120 VAC Pass-through Plug

- CLEAN, COMPACT DESIGN
- STREAMLINED
- LOW PROFILE
- SIDE-EXITING CORDS
- PLUG & PLAY
- 6' AC CORD & PLUG (FLAT PLUG STANDARD)
- CUSTOMIZABLE CONFIGURATIONS AND FINISHES
- UL LISTED FOR MOUNTING IN FURNITURE
- 15A