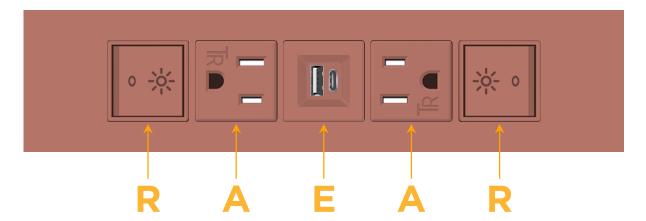

### AC POWER & DATA CONNECTIVITY SOLUTION

M-POWER-5TCC-RAEAR-CCATP

TOP

mormax.com

- R Switched AC (Rocker Switch)
- A Tamper Resistant AC Receptacle
- E USB-A & USB-C (20W)