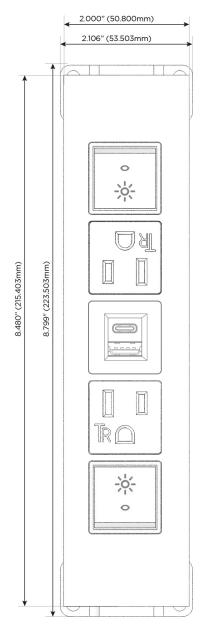

### **Module/Port Options:**

- A Tamper Resistant AC Receptacle
- E USB-A & USB-C (20W)
- M Double USB-A (Fast Charging Ports 18W)
- H HDMI
- 6 CAT 6
- 12 RJ 12
- X Switched AC
- Y 3-Way Switch (Low Voltage)
- V USB-C (45W High Speed Charging Port)
- S USB-C (25W High Speed Charging Port)
- R Switched AC (Rocker Switch)
- **D** Dimmer Switch

TOP

mormax.com

- R Switched AC (Rocker Switch)
- A Tamper Resistant AC Receptacle
- E USB-A & USB-C (20W)