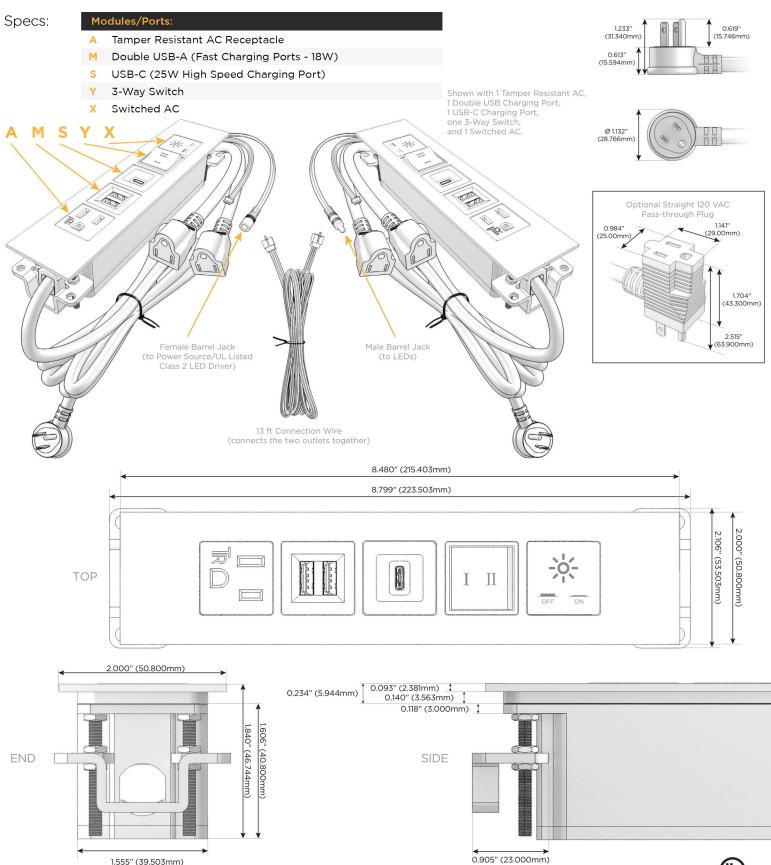

## Module/Port Options:

- A Tamper Resistant AC Receptacle
- E USB-A & USB-C (20W)
- M Double USB-A (Fast Charging Ports 18W)
- H HDMI
- 6 CAT 6
- 12 RJ 12
- X Switched AC
- Y 3-Way Switch (Low Voltage)
- V USB-C (45W High Speed Charging Port)
- S USB-C (25W High Speed Charging Port)
- R Switched AC (Rocker Switch)
- D Dimmer Switch

### Plug:

Supplied with Low Profile Flat 45° Angle 120 VAC Plug

Optional Standard Straight 120 VAC Plug

Optional Straight 120 VAC Pass-through Plug

- CLEAN, COMPACT DESIGN
- STREAMLINED
- LOW PROFILE
- SIDE-EXITING CORDS
- PLUG & PLAY
- 6' AC CORD & PLUG (FLAT PLUG STANDARD)
- CUSTOMIZABLE CONFIGURATIONS AND FINISHES
- UL LISTED FOR MOUNTING IN FURNITURE
- 15A

/ UL LISTED AND APPROVED FOR USE ONLY WITH METRO LIGHT & POWER'S UL LISTED LEDS & CLASS 2 UL LISTED LED DRIVERS