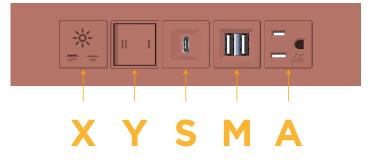

## Module/Port Options:

- A Tamper Resistant AC Receptacle
- E USB-A & USB-C (20W)
- M Double USB-A (Fast Charging Ports 18W)
- H HDMI
- 6 CAT 6
- 12 RJ 12
- X Switched AC
- Y 3-Way Switch (Low Voltage)
- V USB-C (45W High Speed Charging Port)
- S USB-C (25W High Speed Charging Port)
- R Switched AC (Rocker Switch)
- D Dimmer Switch