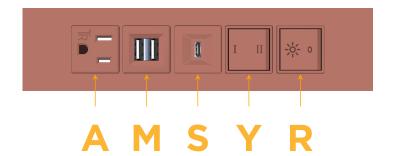

## **Module/Port Options:**

- Tamper Resistant AC Receptacle
- E USB-A & USB-C (20W)
- M Double USB-A (Fast Charging Ports 18W)
- H HDMI
- 6 CAT 6
- 12 RJ 12
- X Switched AC
- Y 3-Way Switch (Low Voltage)
- V USB-C (45W High Speed Charging Port)
- S USB-C (25W High Speed Charging Port)
- R Switched AC (Rocker Switch)
- Dimmer Switch