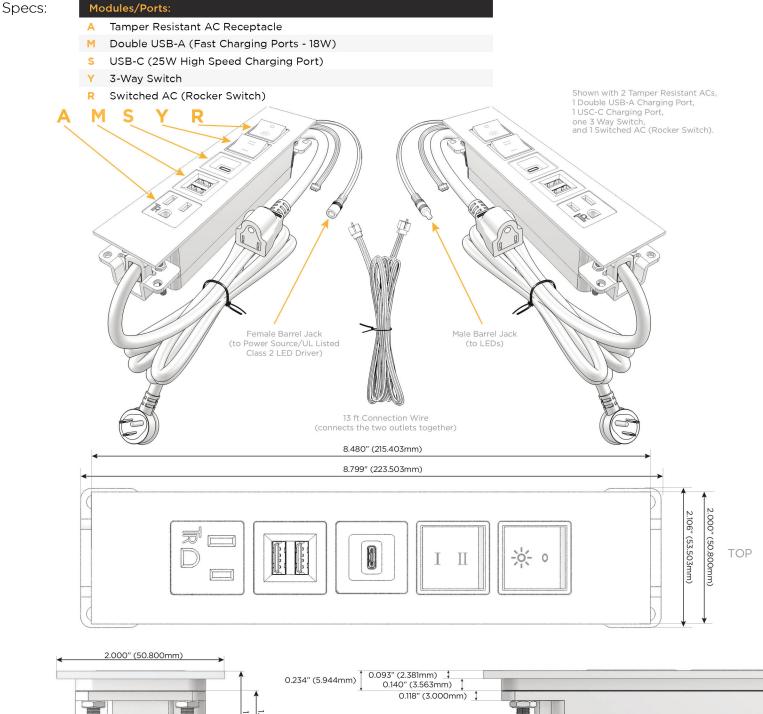

## **Module/Port Options:**

- Tamper Resistant AC Receptacle
- E USB-A & USB-C (20W)
- M Double USB-A (Fast Charging Ports 18W)
- H HDMI
- 6 CAT 6
- 12 RJ 12
- X Switched AC
- Y 3-Way Switch (Low Voltage)
- V USB-C (45W High Speed Charging Port)
- S USB-C (25W High Speed Charging Port)
- R Switched AC (Rocker Switch)
- Dimmer Switch

# Plug:

Supplied with Low Profile Flat 45° Angle 120 VAC Plug

Optional Standard Straight 120 VAC Plug

Optional Straight 120 VAC Pass-through Plug

- · CLEAN, COMPACT DESIGN
- STREAMLINED
- LOW PROFILE
- SIDE-EXITING CORDS
- PLUG & PLAY
- 6' AC CORD & PLUG (FLAT PLUG STANDARD)
- CUSTOMIZABLE CONFIGURATIONS AND FINISHES
- UL LISTED FOR MOUNTING IN FURNITURE
- 15A