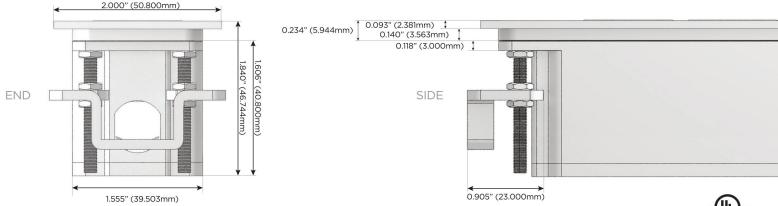

# Plug:

Supplied with Low Profile Flat 45° Angle 120 VAC Plug

Optional Standard Straight 120 VAC Plug

Optional Straight 120 VAC Pass-through Plug

- · CLEAN, COMPACT DESIGN
- STREAMLINED
- LOW PROFILE
- SIDE-EXITING CORDS
- PLUG & PLAY
- 6' AC CORD & PLUG (FLAT PLUG STANDARD)
- CUSTOMIZABLE CONFIGURATIONS AND FINISHES
- UL LISTED FOR MOUNTING IN FURNITURE
- 15A