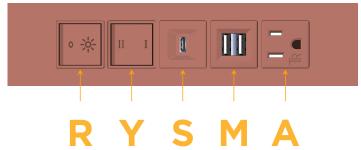

## **Module/Port Options:**

- Tamper Resistant AC Receptacle
- E USB-A & USB-C (20W)
- M Double USB-A (Fast Charging Ports 18W)
- H HDMI
- 6 CAT 6
- 12 RJ 12
- X Switched AC
- Y 3-Way Switch (Low Voltage)
- V USB-C (45W High Speed Charging Port)
- S USB-C (25W High Speed Charging Port)
- R Switched AC (Rocker Switch)
- Dimmer Switch