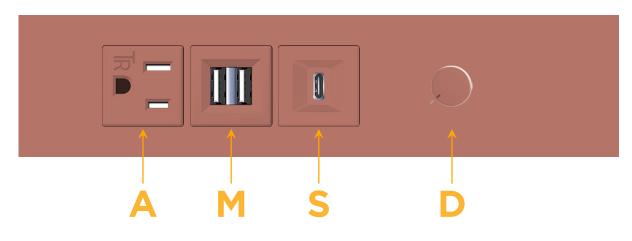

## es: Module/Port Options:

- A Tamper Resistant AC Receptacle
- E USB-A & USB-C (20W)
- M Double USB-A (Fast Charging Ports 18W)
- H HDMI
- 6 CAT 6
- 12 RJ 12
- X Switched AC
- Y 3-Way Switch (Low Voltage)
- V USB-C (45W High Speed Charging Port)
- S USB-C (25W High Speed Charging Port)
- R Switched AC (Rocker Switch)
- D Dimmer Switch