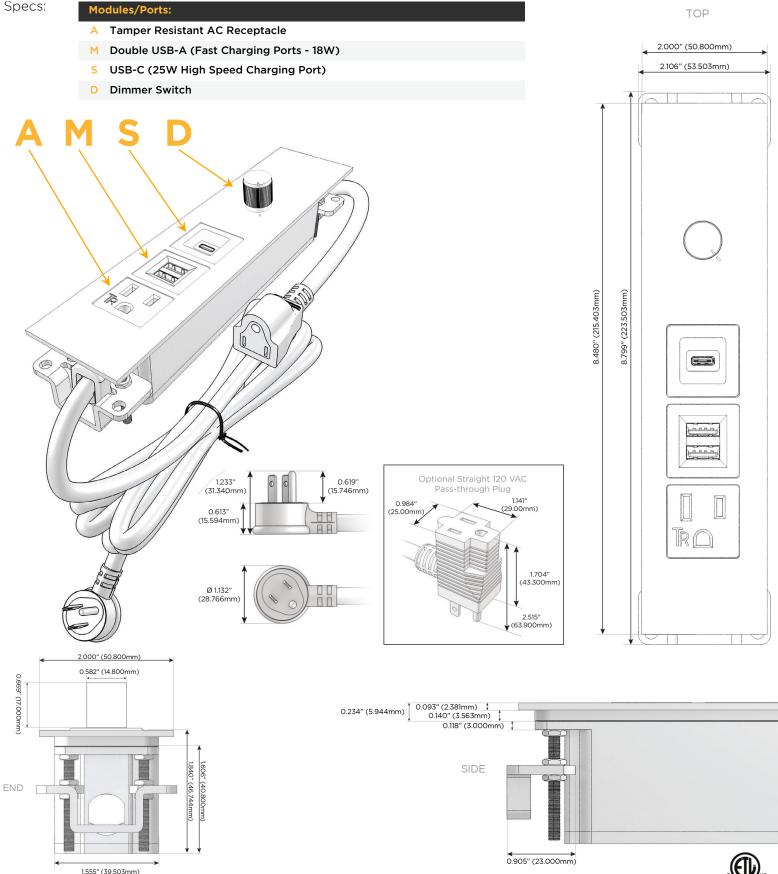

## es: Module/Port Options:

- A Tamper Resistant AC Receptacle
- E USB-A & USB-C (20W)
- M Double USB-A (Fast Charging Ports 18W)
- H HDMI
- 6 CAT 6
- 12 RJ 12
- X Switched AC
- Y 3-Way Switch (Low Voltage)
- V USB-C (45W High Speed Charging Port)
- S USB-C (25W High Speed Charging Port)
- R Switched AC (Rocker Switch)
- D Dimmer Switch

#### Plug:

Supplied with Low Profile Flat 45° Angle 120 VAC Plug

- Optional Standard Straight 120 VAC Plug
- Optional Straight 120 VAC Pass-through Plug

- CLEAN, COMPACT DESIGN
- STREAMLINED
- LOW PROFILE
- SIDE-EXITING CORDS
- PLUG & PLAY
- 6' AC CORD & PLUG (FLAT PLUG STANDARD)
- CUSTOMIZABLE CONFIGURATIONS AND FINISHES
- ETL LISTED FOR MOUNTING IN FURNITURE
- 15A