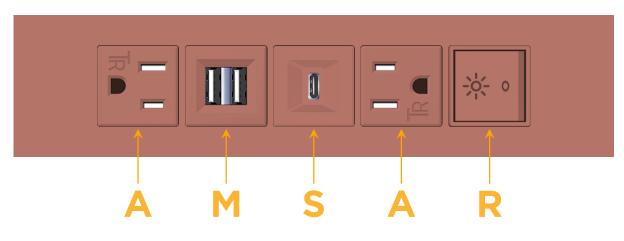

# S: Module/Port Options:

- A Tamper Resistant AC Receptacle
- E USB-A & USB-C (20W)
- M Double USB-A (Fast Charging Ports 18W)
- H HDMI
- 6 CAT 6
- 12 RJ 12
- X Switched AC
- Y 3-Way Switch (Low Voltage)
- V USB-C (45W High Speed Charging Port)
- S USB-C (25W High Speed Charging Port)
- R Switched AC (Rocker Switch)
- D Dimmer Switch