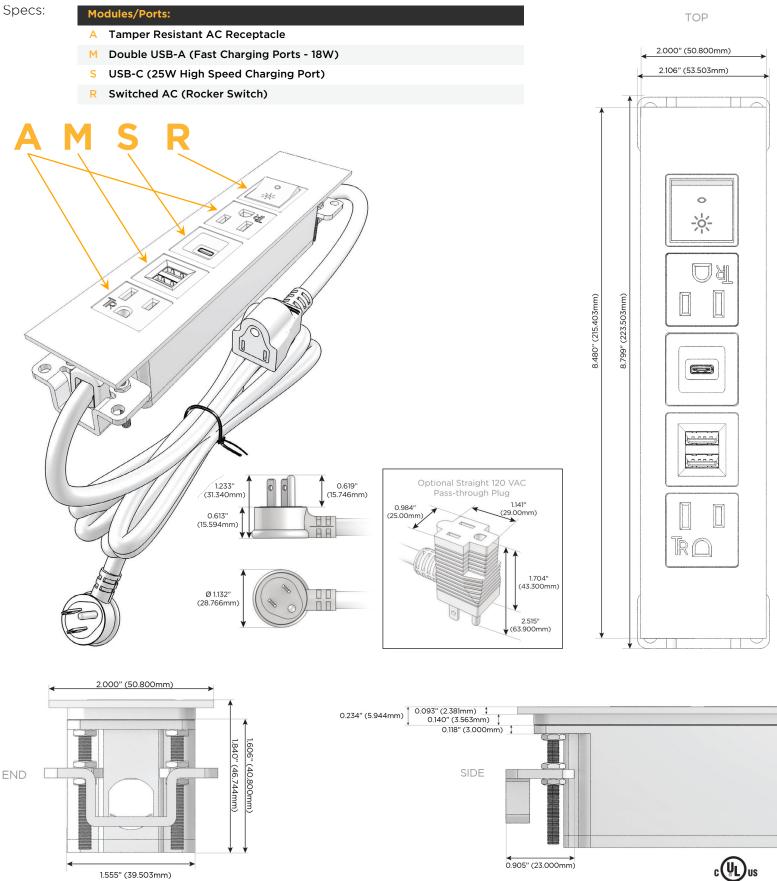

# S: Module/Port Options:

- A Tamper Resistant AC Receptacle
- E USB-A & USB-C (20W)
- M Double USB-A (Fast Charging Ports 18W)
- H HDMI
- 6 CAT 6
- 12 RJ 12
- X Switched AC
- Y 3-Way Switch (Low Voltage)
- V USB-C (45W High Speed Charging Port)
- S USB-C (25W High Speed Charging Port)
- R Switched AC (Rocker Switch)
- D Dimmer Switch

#### Plug:

Supplied with Low Profile Flat 45° Angle 120 VAC Plug

- Optional Standard Straight 120 VAC Plug
- Optional Straight 120 VAC Pass-through Plug

- CLEAN, COMPACT DESIGN
- STREAMLINED
- LOW PROFILE
- SIDE-EXITING CORDS
- PLUG & PLAY
- 6' AC CORD & PLUG (FLAT PLUG STANDARD)
- CUSTOMIZABLE CONFIGURATIONS AND FINISHES
- UL LISTED FOR MOUNTING IN FURNITURE
- 15A