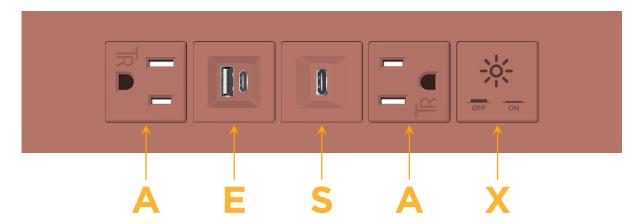

# **Module/Port Options:**

- **Tamper Resistant AC Receptacle**
- USB-A & USB-C (20W)
- Double USB-A (Fast Charging Ports 18W)
- **HDMI**
- CAT 6
- 12 RJ 12
- X Switched AC
- 3-Way Switch (Low Voltage)
- V USB-C (45W High Speed Charging Port)
- USB-C (25W High Speed Charging Port)
- R Switched AC (Rocker Switch)
- D **Dimmer Switch**

## Distributed by

Mormax Company, Inc.

8 Westchester Plaza Elmsford, NY 10523

914-699-0101

sales@mormax.com

mormax.com

TOP

- **Tamper Resistant AC Receptacle**
- USB-A & USB-C (20W)
- USB-C (25W High Speed Charging Port)
- Switched AC