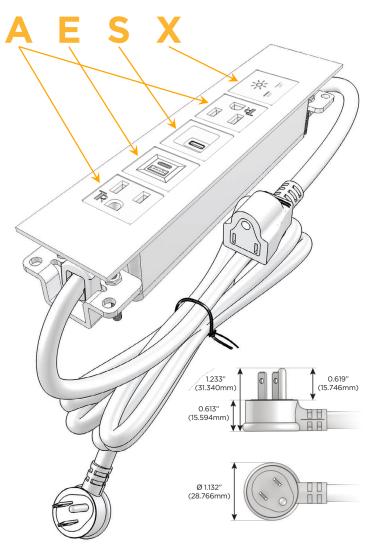

# **Module/Port Options:**

- **Tamper Resistant AC Receptacle**
- USB-A & USB-C (20W)
- Double USB-A (Fast Charging Ports 18W)
- **HDMI**
- CAT 6
- 12 RJ 12
- X Switched AC
- 3-Way Switch (Low Voltage)
- V USB-C (45W High Speed Charging Port)
- USB-C (25W High Speed Charging Port)
- R Switched AC (Rocker Switch)
- D **Dimmer Switch**

### Plug:

Supplied with Low Profile Flat 45° Angle 120 VAC

Optional Standard Straight 120 VAC Plug

Optional Straight 120 VAC Pass-through Plug

- CLEAN, COMPACT DESIGN
- **STREAMLINED**
- LOW PROFILE
- SIDE-EXITING CORDS
- **PLUG & PLAY**
- 6' AC CORD & PLUG (FLAT PLUG STANDARD)
- **CUSTOMIZABLE CONFIGURATIONS AND FINISHES**
- **UL LISTED FOR MOUNTING IN FURNITURE**
- 15A

## Distributed by

Mormax Company, Inc.

8 Westchester Plaza Elmsford, NY 10523

914-699-0101

sales@mormax.com

mormax.com

TOP

- **Tamper Resistant AC Receptacle**
- USB-A & USB-C (20W)
- USB-C (25W High Speed Charging Port)
- Switched AC