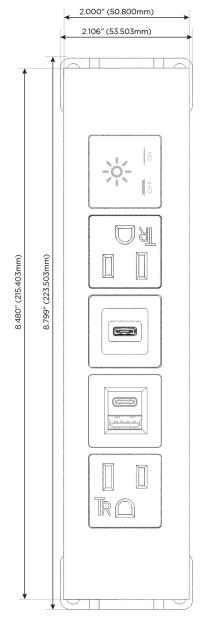

# **Module/Port Options:**

- **Tamper Resistant AC Receptacle**
- USB-A & USB-C (20W)
- Double USB-A (Fast Charging Ports 18W)
- **HDMI**
- CAT 6
- 12 RJ 12
- X Switched AC
- 3-Way Switch (Low Voltage)
- V USB-C (45W High Speed Charging Port)
- USB-C (25W High Speed Charging Port)
- R Switched AC (Rocker Switch)
- D **Dimmer Switch**

Specs:

## Distributed by

Mormax Company, Inc.

8 Westchester Plaza Elmsford, NY 10523

914-699-0101

sales@mormax.com

mormax.com

TOP

- **Tamper Resistant AC Receptacle**
- USB-A & USB-C (20W)
- USB-C (25W High Speed Charging Port)
- Switched AC