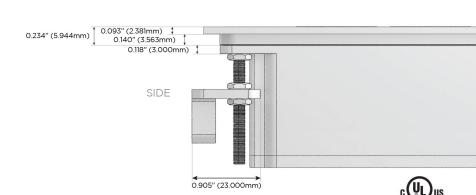

25W High Speed Charging Port)
- R Switched AC (Rocker Switch)
- D **Dimmer Switch**

### Plug:

Supplied with Low Profile Flat 45° Angle 120 VAC

Optional Standard Straight 120 VAC Plug

Optional Straight 120 VAC Pass-through Plug

- CLEAN, COMPACT DESIGN
- **STREAMLINED**
- LOW PROFILE
- SIDE-EXITING CORDS
- **PLUG & PLAY**
- 6' AC CORD & PLUG (FLAT PLUG STANDARD)
- **CUSTOMIZABLE CONFIGURATIONS AND FINISHES**
- **UL LISTED FOR MOUNTING IN FURNITURE**
- 15A





Specs:

### AC POWER & DATA CONNECTIVITY SOLUTION

M-POWER-5TCC-AESAX-CCATP

## Distributed by



Mormax Company, Inc.

8 Westchester Plaza Elmsford, NY 10523

914-699-0101

sales@mormax.com

mormax.com

TOP



- **Tamper Resistant AC Receptacle**
- USB-A & USB-C (20W)
- USB-C (25W High Speed Charging Port)
- Switched AC