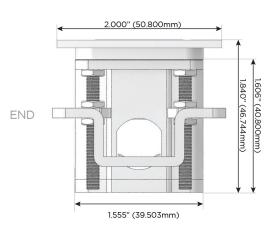

(25W High Speed Charging Port)
- R Switched AC (Rocker Switch)
- D **Dimmer Switch**

### Plug:

Supplied with Low Profile Flat 45° Angle 120 VAC

Optional Standard Straight 120 VAC Plug

Optional Straight 120 VAC Pass-through Plug

- CLEAN, COMPACT DESIGN
- **STREAMLINED**
- LOW PROFILE
- SIDE-EXITING CORDS
- **PLUG & PLAY**
- 6' AC CORD & PLUG (FLAT PLUG STANDARD)
- **CUSTOMIZABLE CONFIGURATIONS AND FINISHES**
- **UL LISTED FOR MOUNTING IN FURNITURE**
- 15A





Specs:

### AC POWER & DATA CONNECTIVITY SOLUTION

M-POWER-5TCC-AESAX-CCATP

## Distributed by



Mormax Company, Inc.

8 Westchester Plaza Elmsford, NY 10523

914-699-0101

sales@mormax.com

mormax.com

TOP



- **Tamper Resistant AC Receptacle**
- USB-A & USB-C (20W)
- USB-C (25W High Speed Charging Port)
- Switched AC