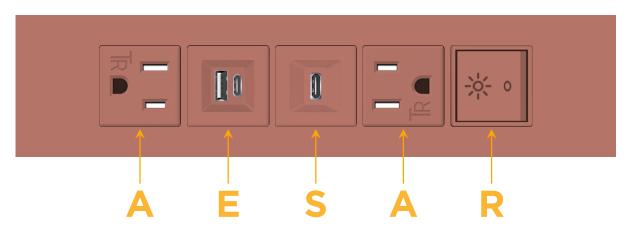

## **Module/Port Options:**

- A Tamper Resistant AC Receptacle
- E USB-A & USB-C (20W)
- M Double USB-A (Fast Charging Ports 18W)
- H HDMI
- 6 CAT 6
- 12 RJ 12
- X Switched AC
- Y 3-Way Switch (Low Voltage)
- V USB-C (45W High Speed Charging Port)
- S USB-C (25W High Speed Charging Port)
- R Switched AC (Rocker Switch)
- D Dimmer Switch