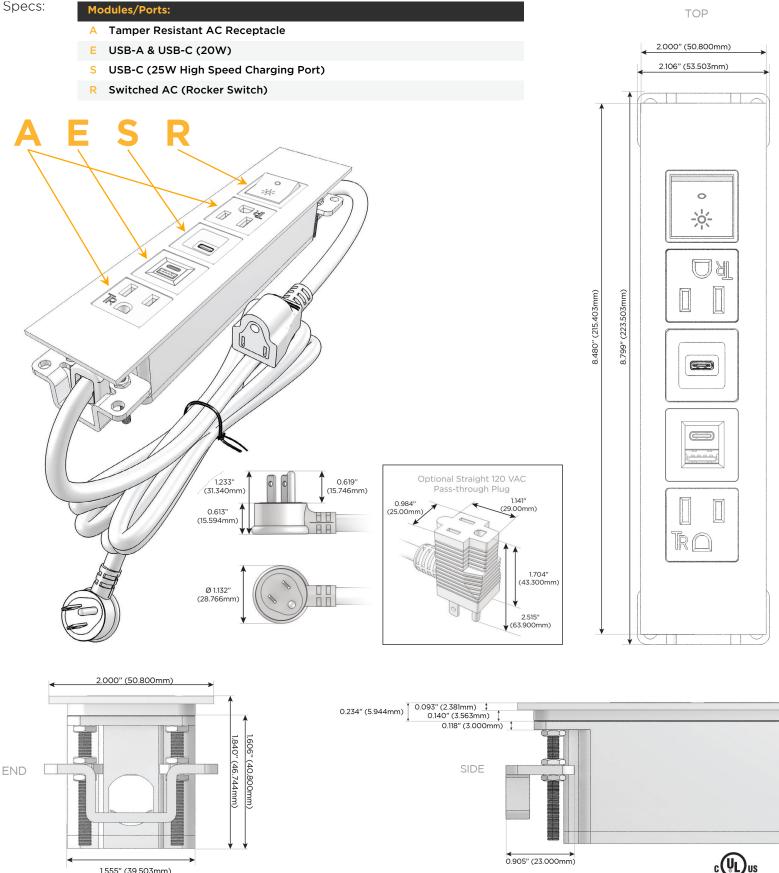

## **Module/Port Options:**

- A Tamper Resistant AC Receptacle
- E USB-A & USB-C (20W)
- M Double USB-A (Fast Charging Ports 18W)
- H HDMI
- 6 CAT 6
- 12 RJ 12
- X Switched AC
- Y 3-Way Switch (Low Voltage)
- V USB-C (45W High Speed Charging Port)
- S USB-C (25W High Speed Charging Port)
- R Switched AC (Rocker Switch)
- D Dimmer Switch

#### Plug:

Supplied with Low Profile Flat 45° Angle 120 VAC Plug

Optional Standard Straight 120 VAC Plug

Optional Straight 120 VAC Pass-through Plug

- CLEAN, COMPACT DESIGN
- STREAMLINED
- LOW PROFILE
- SIDE-EXITING CORDS
- PLUG & PLAY
- 6' AC CORD & PLUG (FLAT PLUG STANDARD)
- CUSTOMIZABLE CONFIGURATIONS AND FINISHES
- UL LISTED FOR MOUNTING IN FURNITURE
- 15A