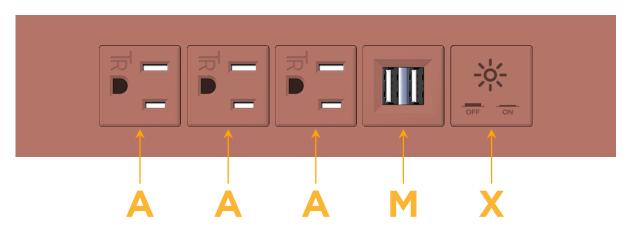

## Module/Port Options:

- A Tamper Resistant AC Receptacle
- E USB-A & USB-C (20W)
- M Double USB-A (Fast Charging Ports 18W)
- H HDMI
- 6 CAT 6
- 12 RJ 12
- X Switched AC
- Y 3-Way Switch (Low Voltage)
- V USB-C (45W High Speed Charging Port)
- S USB-C (25W High Speed Charging Port)
- R Switched AC (Rocker Switch)
- D Dimmer Switch