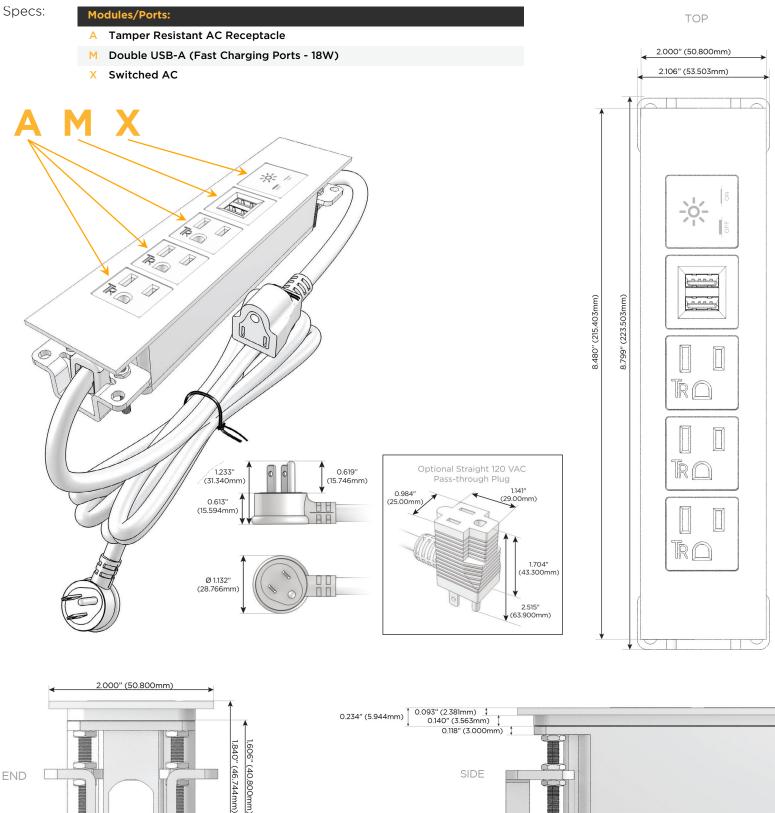

## Module/Port Options:

- A Tamper Resistant AC Receptacle
- E USB-A & USB-C (20W)
- M Double USB-A (Fast Charging Ports 18W)
- H HDMI
- 6 CAT 6
- 12 RJ 12
- X Switched AC
- Y 3-Way Switch (Low Voltage)
- V USB-C (45W High Speed Charging Port)
- S USB-C (25W High Speed Charging Port)
- R Switched AC (Rocker Switch)
- D Dimmer Switch

#### Plug:

Supplied with Low Profile Flat 45° Angle 120 VAC Plug

**Optional Standard Straight 120 VAC Plug** 

Optional Straight 120 VAC Pass-through Plug

- CLEAN, COMPACT DESIGN
- STREAMLINED
- LOW PROFILE
- SIDE-EXITING CORDS
- PLUG & PLAY
- 6' AC CORD & PLUG (FLAT PLUG STANDARD)
- CUSTOMIZABLE CONFIGURATIONS AND FINISHES
- UL LISTED FOR MOUNTING IN FURNITURE
- 15A